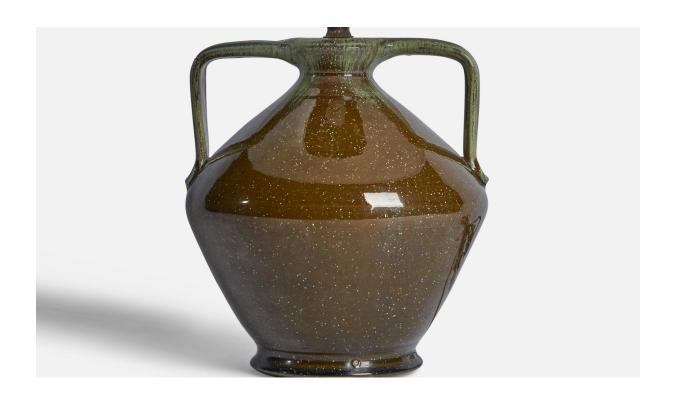

## Cole Pottery, Table Lamp, Brass, Earthenware, USA, 1940s

| Title:       | Cole Pottery, Table Lamp, Brass, Earthenware, USA, 1940s |
|--------------|----------------------------------------------------------|
| Dimensions:  | 14.0 in x 8.5 in                                         |
| Inventory #: | 10412                                                    |
| Price:       | \$1,150.00                                               |

## **Product Description**

A green brown-glazed earthenware and brass table lamp designed and produced by Cole Pottery, North Carolina, USA, 1940s. Dimensions of Lamp (inches): 14" H x 8.5" Diameter Dimensions of Shade (inches): 9" Top Diameter x 12" Bottom Diameter x 9" H Dimensions of Lamp with Shade (inches): 19.25" H x 12" Diameter Bulb Specifications: E-26 Bulb Number of Sockets: 1 Sold without lampshade Production crack to one handle.All lighting will be converted for US usage. We are unable to confirm that any electrical item meets UL-Listing standards at our facility.All items ship from High Point, North Carolina.