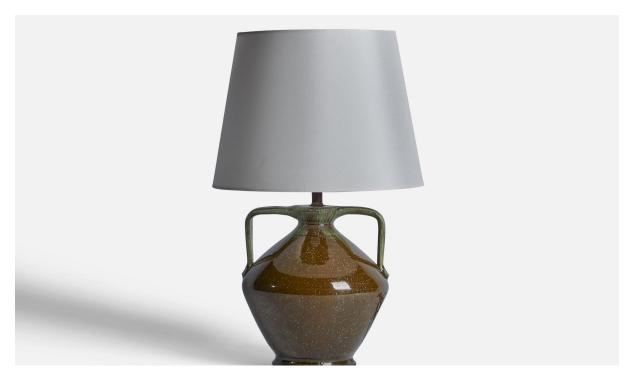

## Cole Pottery, Table Lamp, Brass, Earthenware, USA, 1940s

| Title:       | Cole Pottery, Table Lamp, Brass, Earthenware, USA, 1940s |
|--------------|----------------------------------------------------------|
| Dimensions:  | 14.0 in x 8.5 in                                         |
| Inventory #: | 10412                                                    |
| Price:       | \$1,150.00                                               |

## **Product Description**

A green brown-glazed earthenware and brass table lamp designed and produced by Cole Pottery, North Carolina, USA, 1940s. Dimensions of Lamp (inches): 14" H x 8.5" Diameter Dimensions of Shade (inches): 9" Top Diameter x 12" Bottom Diameter x 9" H Dimensions of Lamp with Shade (inches): 19.25" H x 12" Diameter Bulb Specifications: E-26 Bulb Number of Sockets: 1 Sold without lampshade Production crack to one handle.All lighting will be converted for US usage. We are unable to confirm that any electrical item meets UL-Listing standards at our facility.All items ship from High Point, North Carolina.