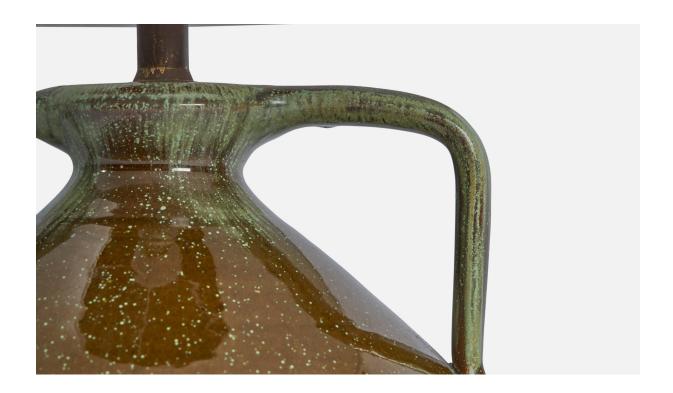

## **Product Description**

A green brown-glazed earthenware and brass table lamp designed and produced by Cole Pottery, North Carolina, USA, 1940s. Dimensions of Lamp (inches): 14" H x 8.5" Diameter Dimensions of Shade (inches): 9" Top Diameter x 12" Bottom Diameter x 9" H Dimensions of Lamp with Shade (inches): 19.25" H x 12" Diameter Bulb Specifications: E-26 Bulb Number of Sockets: 1 Sold without lampshade Production crack to one handle.All lighting will be converted for US usage. We are unable to confirm that any electrical item meets UL-Listing standards at our facility.All items ship from High Point, North Carolina.