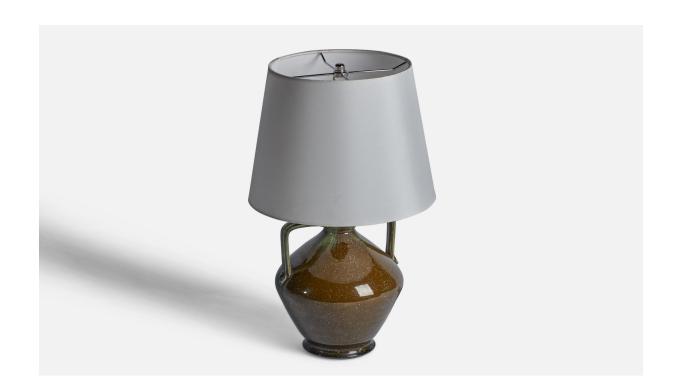

## Cole Pottery, Table Lamp, Brass, Earthenware, USA, 1940s

| Title:       | Cole Pottery, Table Lamp, Brass, Earthenware, USA, 1940s |
|--------------|----------------------------------------------------------|
| Dimensions:  | 14.0 in x 8.5 in                                         |
| Inventory #: | 10412                                                    |
| Price:       | \$1,150.00                                               |

## **Product Description**

A green brown-glazed earthenware and brass table lamp designed and produced by Cole Pottery, North Carolina, USA, 1940s. Dimensions of Lamp (inches): 14" H x 8.5" Diameter Dimensions of Shade (inches): 9" Top Diameter x 12" Bottom Diameter x 9" H Dimensions of Lamp with Shade (inches): 19.25" H x 12" Diameter Bulb Specifications: E-26 Bulb Number of Sockets: 1 Sold without lampshade Production crack to one handle.All lighting will be converted for US usage. We are unable to confirm that any electrical item meets UL-Listing standards at our facility.All items ship from High Point, North Carolina.