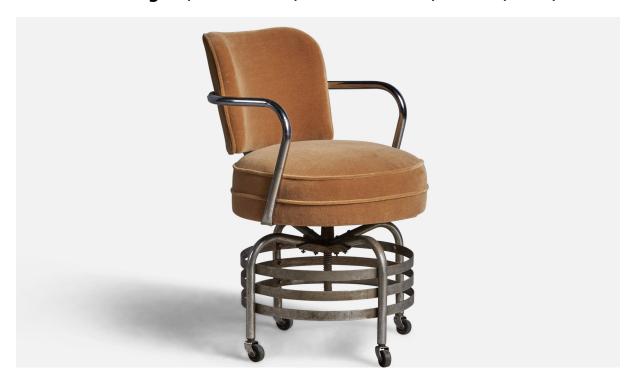

## American Designer, Desk Chair, Chrome Metal, Mohair, USA, 1930s

| Title:       | American Designer, Desk Chair, Chrome Metal, Mohair, USA, 1930s |
|--------------|-----------------------------------------------------------------|
| Dimensions:  | 34.75 in x 22.5 in x 27.0 in                                    |
| Inventory #: | 10418                                                           |
| Price:       | \$5,800.00                                                      |

## **Product Description**

An adjustable chome metal and beige mohair desk chair designed and produced in the US, 1930s. 21.5" seat height All upholstered furniture can be reupholstered upon request for an additional fee. Lead times will be an additional 1-3 weeks from receipt of fabric. Please email info@prbcollection.com to request a quote and coordinate reupholstery.All items ship from High Point, North Carolina.