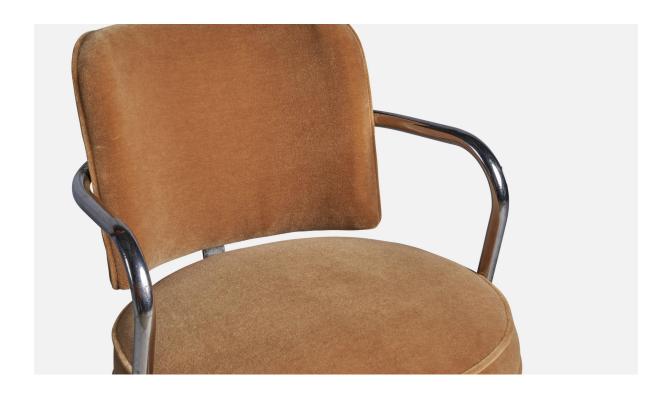

## American Designer, Desk Chair, Chrome Metal, Mohair, USA, 1930s

| Title:       | American Designer, Desk Chair, Chrome Metal, Mohair, USA, 1930s |
|--------------|-----------------------------------------------------------------|
| Dimensions:  | 34.75 in x 22.5 in x 27.0 in                                    |
| Inventory #: | 10418                                                           |
| Price:       | \$5,800.00                                                      |

## **Product Description**

An adjustable chome metal and beige mohair desk chair designed and produced in the US, 1930s. 21.5" seat height All upholstered furniture can be reupholstered upon request for an additional fee. Lead times will be an additional 1-3 weeks from receipt of fabric. Please email info@prbcollection.com to request a quote and coordinate reupholstery.All items ship from High Point, North Carolina.