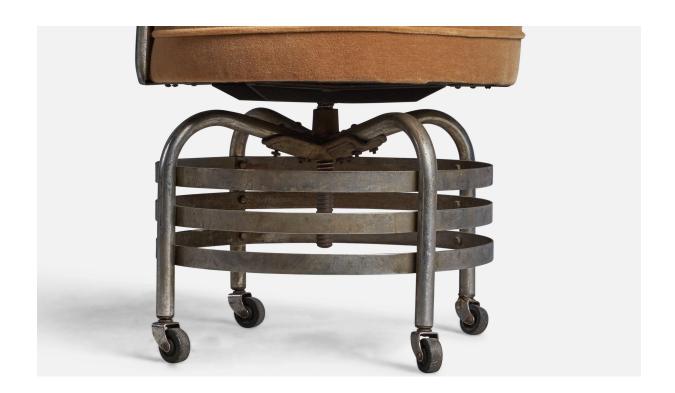

## American Designer, Desk Chair, Chrome Metal, Mohair, USA, 1930s

| Title:       | American Designer, Desk Chair, Chrome Metal, Mohair, USA, 1930s |
|--------------|-----------------------------------------------------------------|
| Dimensions:  | 34.75 in x 22.5 in x 27.0 in                                    |
| Inventory #: | 10418                                                           |
| Price:       | \$5,800.00                                                      |

## **Product Description**

An adjustable chome metal and beige mohair desk chair designed and produced in the US, 1930s. 21.5" seat height All upholstered furniture can be reupholstered upon request for an additional fee. Lead times will be an additional 1-3 weeks from receipt of fabric. Please email info@prbcollection.com to request a quote and coordinate reupholstery.All items ship from High Point, North Carolina.