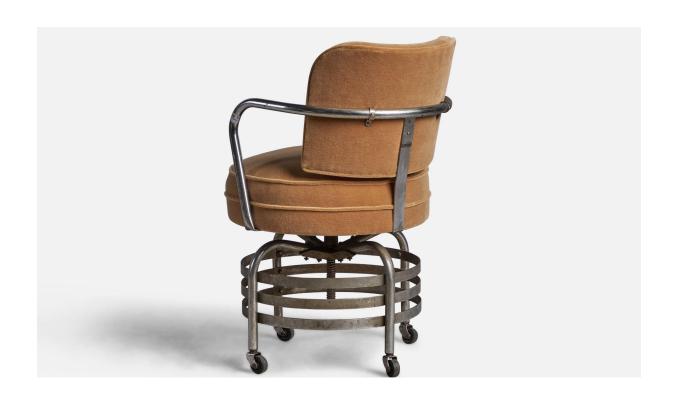

## American Designer, Desk Chair, Chrome Metal, Mohair, USA, 1930s

| Title:       | American Designer, Desk Chair, Chrome Metal, Mohair, USA, 1930s |
|--------------|-----------------------------------------------------------------|
| Dimensions:  | 34.75 in x 22.5 in x 27.0 in                                    |
| Inventory #: | 10418                                                           |
| Price:       | \$5,800.00                                                      |

## **Product Description**

An adjustable chome metal and beige mohair desk chair designed and produced in the US, 1930s. 21.5" seat height All upholstered furniture can be reupholstered upon request for an additional fee. Lead times will be an additional 1-3 weeks from receipt of fabric. Please email info@prbcollection.com to request a quote and coordinate reupholstery.All items ship from High Point, North Carolina.