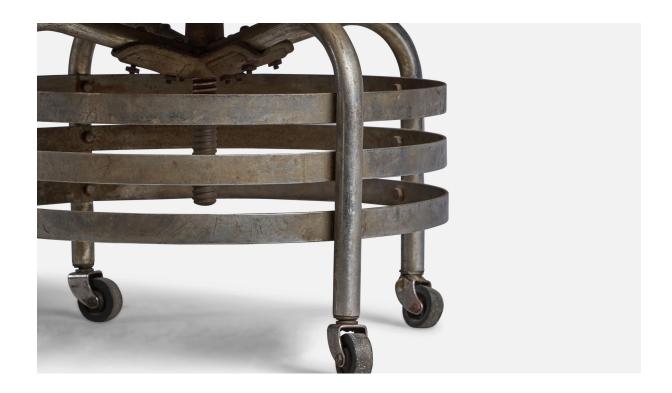

## American Designer, Desk Chair, Chrome Metal, Mohair, USA, 1930s

| Title:       | American Designer, Desk Chair, Chrome Metal, Mohair, USA, 1930s |
|--------------|-----------------------------------------------------------------|
| Dimensions:  | 34.75 in x 22.5 in x 27.0 in                                    |
| Inventory #: | 10418                                                           |
| Price:       | \$5,800.00                                                      |

## **Product Description**

An adjustable chome metal and beige mohair desk chair designed and produced in the US, 1930s. 21.5" seat height All upholstered furniture can be reupholstered upon request for an additional fee. Lead times will be an additional 1-3 weeks from receipt of fabric. Please email info@prbcollection.com to request a quote and coordinate reupholstery.All items ship from High Point, North Carolina.