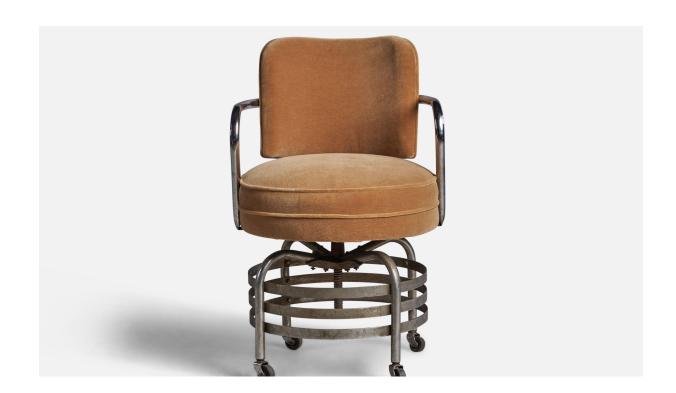

## American Designer, Desk Chair, Chrome Metal, Mohair, USA, 1930s

| Title:       | American Designer, Desk Chair, Chrome Metal, Mohair, USA, 1930s |
|--------------|-----------------------------------------------------------------|
| Dimensions:  | 34.75 in x 22.5 in x 27.0 in                                    |
| Inventory #: | 10418                                                           |
| Price:       | \$5,800.00                                                      |

## **Product Description**

An adjustable chome metal and beige mohair desk chair designed and produced in the US, 1930s. 21.5" seat height All upholstered furniture can be reupholstered upon request for an additional fee. Lead times will be an additional 1-3 weeks from receipt of fabric. Please email info@prbcollection.com to request a quote and coordinate reupholstery.All items ship from High Point, North Carolina.