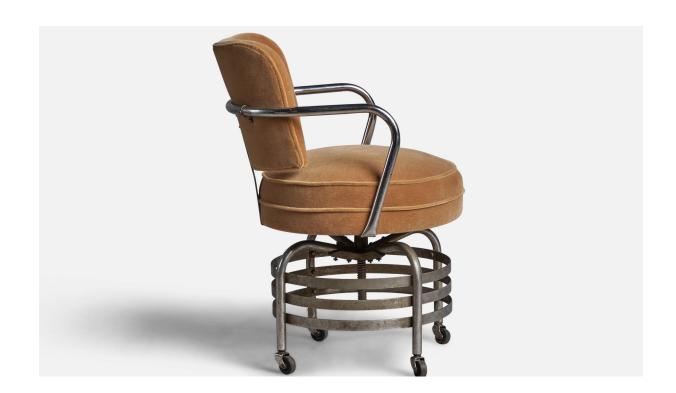

## American Designer, Desk Chair, Chrome Metal, Mohair, USA, 1930s

| Title:       | American Designer, Desk Chair, Chrome Metal, Mohair, USA, 1930s |
|--------------|-----------------------------------------------------------------|
| Dimensions:  | 34.75 in x 22.5 in x 27.0 in                                    |
| Inventory #: | 10418                                                           |
| Price:       | \$5,800.00                                                      |

## **Product Description**

An adjustable chome metal and beige mohair desk chair designed and produced in the US, 1930s. 21.5" seat height All upholstered furniture can be reupholstered upon request for an additional fee. Lead times will be an additional 1-3 weeks from receipt of fabric. Please email info@prbcollection.com to request a quote and coordinate reupholstery.All items ship from High Point, North Carolina.