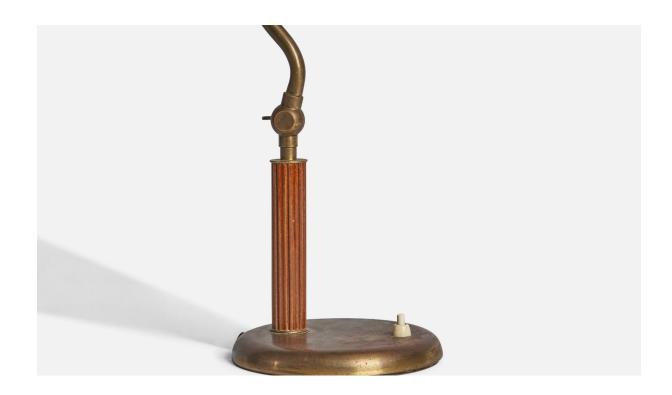

## **Product Description**

An adjustable brass and elm table lamp, designed and production attributed to Böhlmarks, Sweden, 1930s. Overall Dimensions (inches): 18.25" H x 9.5" W x 12" D Bulb Specifications: E-26 Bulb Number of Sockets: 1 All lighting will be converted for US usage. We are unable to confirm that any electrical item meets UL-Listing standards at our facility. All items ship from High Point, North Carolina.