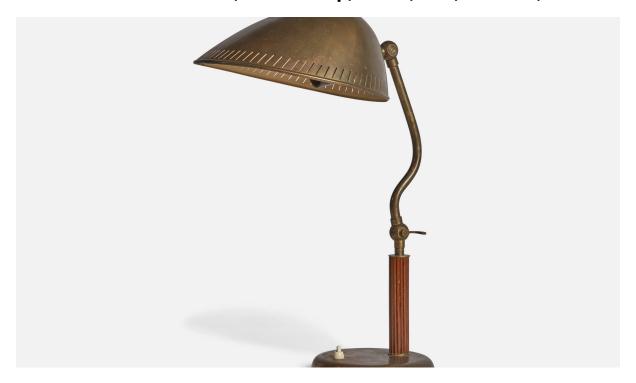

## Böhlmarks Attribution, Table Lamp, Brass, Elm, Sweden, 1930s

| Title:       | Böhlmarks Attribution, Table Lamp, Brass, Elm, Sweden, 1930s |
|--------------|--------------------------------------------------------------|
| Dimensions:  | 18.25 in x 9.5 in x 12.0 in                                  |
| Inventory #: | 10621                                                        |
| Price:       | \$3,900.00                                                   |

## **Product Description**

An adjustable brass and elm table lamp, designed and production attributed to Böhlmarks, Sweden, 1930s. Overall Dimensions (inches): 18.25" H x 9.5" W x 12" D Bulb Specifications: E-26 Bulb Number of Sockets: 1 All lighting will be converted for US usage. We are unable to confirm that any electrical item meets UL-Listing standards at our facility. All items ship from High Point, North Carolina.