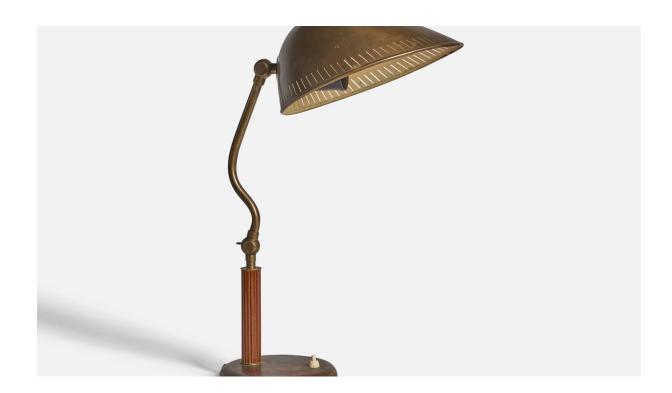

## Böhlmarks Attribution, Table Lamp, Brass, Elm, Sweden, 1930s

| Title:       | Böhlmarks Attribution, Table Lamp, Brass, Elm, Sweden, 1930s |
|--------------|--------------------------------------------------------------|
| Dimensions:  | 18.25 in x 9.5 in x 12.0 in                                  |
| Inventory #: | 10621                                                        |
| Price:       | \$3,900.00                                                   |

## **Product Description**

An adjustable brass and elm table lamp, designed and production attributed to Böhlmarks, Sweden, 1930s. Overall Dimensions (inches): 18.25" H x 9.5" W x 12" D Bulb Specifications: E-26 Bulb Number of Sockets: 1 All lighting will be converted for US usage. We are unable to confirm that any electrical item meets UL-Listing standards at our facility. All items ship from High Point, North Carolina.