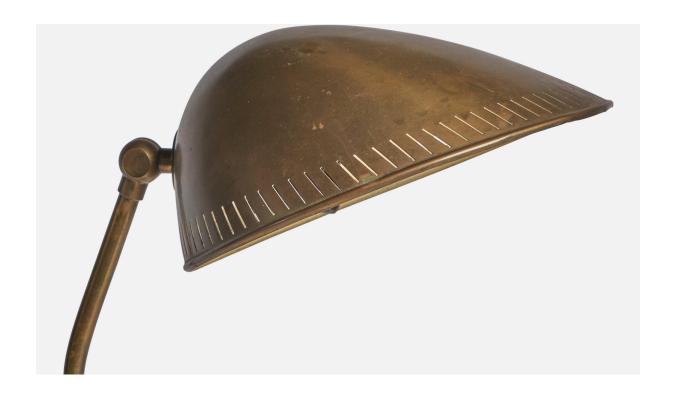

## Böhlmarks Attribution, Table Lamp, Brass, Elm, Sweden, 1930s

| Title:       | Böhlmarks Attribution, Table Lamp, Brass, Elm, Sweden, 1930s |
|--------------|--------------------------------------------------------------|
| Dimensions:  | 18.25 in x 9.5 in x 12.0 in                                  |
| Inventory #: | 10621                                                        |
| Price:       | \$3,900.00                                                   |

## **Product Description**

An adjustable brass and elm table lamp, designed and production attributed to Böhlmarks, Sweden, 1930s. Overall Dimensions (inches): 18.25" H x 9.5" W x 12" D Bulb Specifications: E-26 Bulb Number of Sockets: 1 All lighting will be converted for US usage. We are unable to confirm that any electrical item meets UL-Listing standards at our facility. All items ship from High Point, North Carolina.