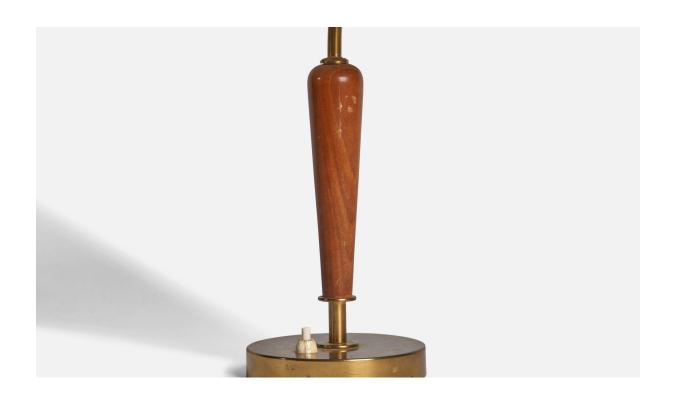

## Swedish Designer, Table Lamp, Brass, Elm, Sweden, 1930s

| Title:       | Swedish Designer, Table Lamp, Brass, Elm, Sweden, 1930s |
|--------------|---------------------------------------------------------|
| Dimensions:  | 14.25 in x 9.25 in                                      |
| Inventory #: | 10627                                                   |
| Price:       | \$1,800.00                                              |

## **Product Description**

A brass and stained elm table lamp designed and produced in Sweden, 1930s. Overall Dimensions (inches): 14.25" H x 9.25" Diameter Bulb Specifications: E-26 Bulb Number of Sockets: 1 All lighting will be converted for US usage. We are unable to confirm that any electrical item meets UL-Listing standards at our facility. All items ship from High Point, North Carolina.