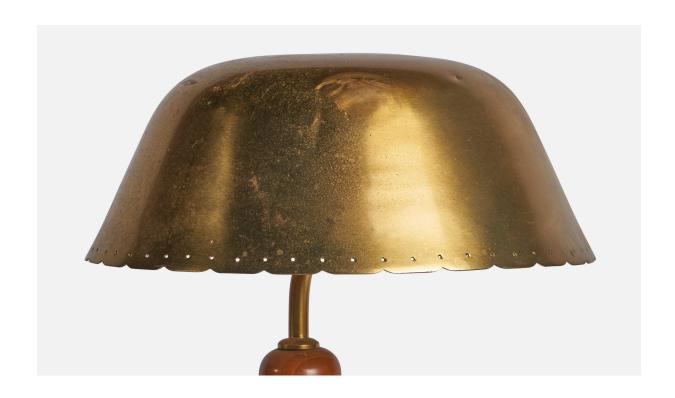

## Swedish Designer, Table Lamp, Brass, Elm, Sweden, 1930s

| Title:       | Swedish Designer, Table Lamp, Brass, Elm, Sweden, 1930s |
|--------------|---------------------------------------------------------|
| Dimensions:  | 14.25 in x 9.25 in                                      |
| Inventory #: | 10627                                                   |
| Price:       | \$1,800.00                                              |

## **Product Description**

A brass and stained elm table lamp designed and produced in Sweden, 1930s. Overall Dimensions (inches): 14.25" H x 9.25" Diameter Bulb Specifications: E-26 Bulb Number of Sockets: 1 All lighting will be converted for US usage. We are unable to confirm that any electrical item meets UL-Listing standards at our facility. All items ship from High Point, North Carolina.