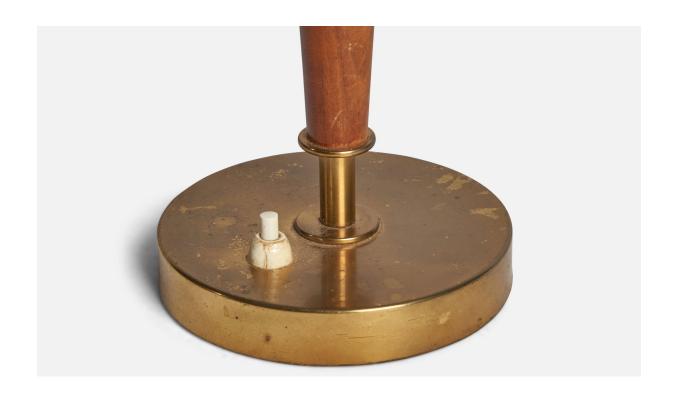

## **Product Description**

A brass and stained elm table lamp designed and produced in Sweden, 1930s. Overall Dimensions (inches): 14.25" H x 9.25" Diameter Bulb Specifications: E-26 Bulb Number of Sockets: 1 All lighting will be converted for US usage. We are unable to confirm that any electrical item meets UL-Listing standards at our facility. All items ship from High Point, North Carolina.