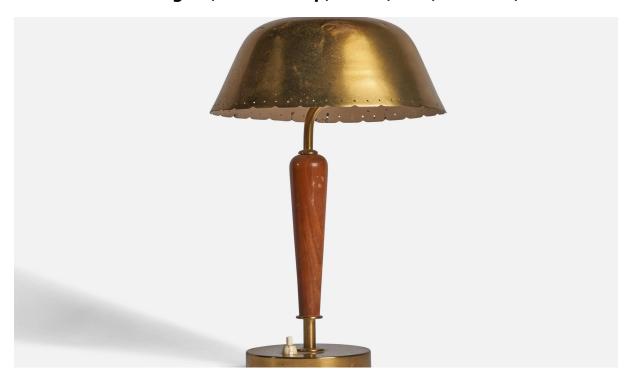

## Swedish Designer, Table Lamp, Brass, Elm, Sweden, 1930s

| Title:       | Swedish Designer, Table Lamp, Brass, Elm, Sweden, 1930s |
|--------------|---------------------------------------------------------|
| Dimensions:  | 14.25 in x 9.25 in                                      |
| Inventory #: | 10627                                                   |
| Price:       | \$1,800.00                                              |

## **Product Description**

A brass and stained elm table lamp designed and produced in Sweden, 1930s. Overall Dimensions (inches): 14.25" H x 9.25" Diameter Bulb Specifications: E-26 Bulb Number of Sockets: 1 All lighting will be converted for US usage. We are unable to confirm that any electrical item meets UL-Listing standards at our facility. All items ship from High Point, North Carolina.