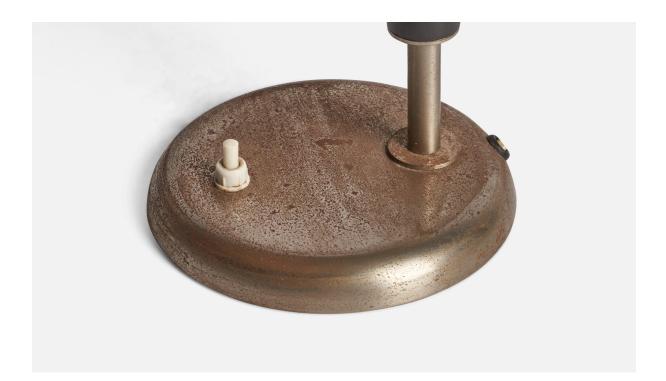

## **Product Description**

A steel and black-lacquered wood and metal table lamp designed and produced in Sweden, 1930s. Overall Dimensions (inches): 14.25" H x 10" W x 10" D Bulb Specifications: E-26 Bulb Number of Sockets: 1 All lighting will be converted for US usage. We are unable to confirm that any electrical item meets UL-Listing standards at our facility. All items ship from High Point, North Carolina.