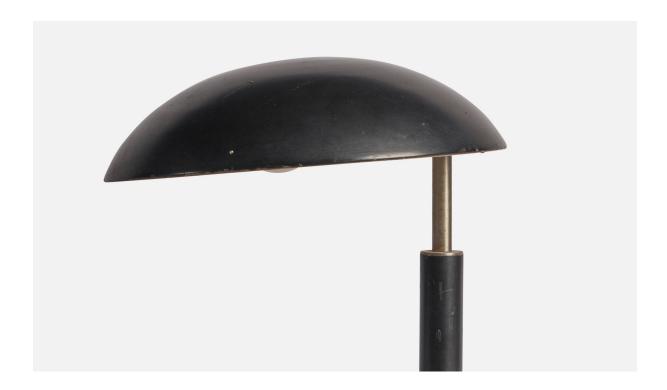

## **Product Description**

A steel and black-lacquered wood and metal table lamp designed and produced in Sweden, 1930s. Overall Dimensions (inches): 14.25" H x 10" W x 10" D Bulb Specifications: E-26 Bulb Number of Sockets: 1 All lighting will be converted for US usage. We are unable to confirm that any electrical item meets UL-Listing standards at our facility. All items ship from High Point, North Carolina.