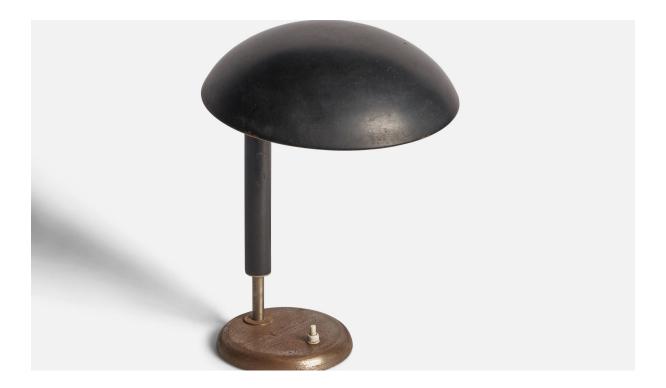

## **Product Description**

A steel and black-lacquered wood and metal table lamp designed and produced in Sweden, 1930s. Overall Dimensions (inches): 14.25" H x 10" W x 10" D Bulb Specifications: E-26 Bulb Number of Sockets: 1 All lighting will be converted for US usage. We are unable to confirm that any electrical item meets UL-Listing standards at our facility. All items ship from High Point, North Carolina.