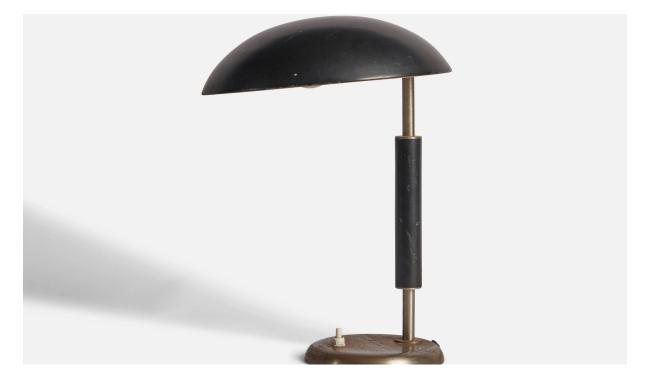

## **Product Description**

A steel and black-lacquered wood and metal table lamp designed and produced in Sweden, 1930s. Overall Dimensions (inches): 14.25" H x 10" W x 10" D Bulb Specifications: E-26 Bulb Number of Sockets: 1 All lighting will be converted for US usage. We are unable to confirm that any electrical item meets UL-Listing standards at our facility. All items ship from High Point, North Carolina.