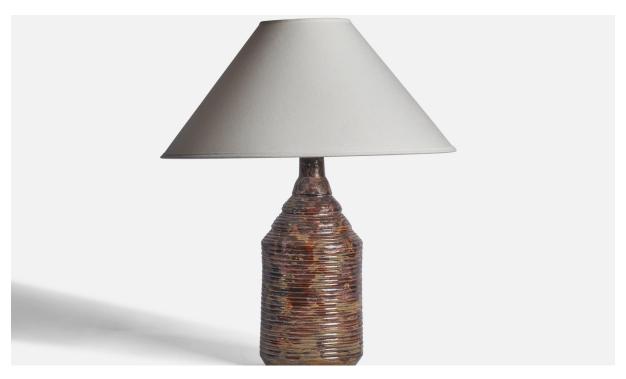

## Swedish Designer, Table Lamp, Stoneware, Sweden, 1960s

| Title:       | Swedish Designer, Table Lamp, Stoneware, Sweden, 1960s |
|--------------|--------------------------------------------------------|
| Dimensions:  | 14.0 in x 6.0 in                                       |
| Inventory #: | 10745                                                  |
| Price:       | \$1,900.00                                             |

## **Product Description**

An incised brown-glazed stoneware table lamp designed and produced in Sweden, c. 1960s. Dimensions of Lamp (inches): 14" H x 6" Diameter Dimensions of Shade (inches): 4.5" Top Diameter x 16" Bottom Diameter x 7.25" H Dimensions of Lamp with Shade (inches): 19.25" H x 16" Diameter Bulb Specifications: E-26 Bulb Number of Sockets: 1 Sold without lampshade All lighting will be converted for US usage. We are unable to confirm that any electrical item meets UL-Listing standards at our facility. All items ship from High Point, North Carolina.