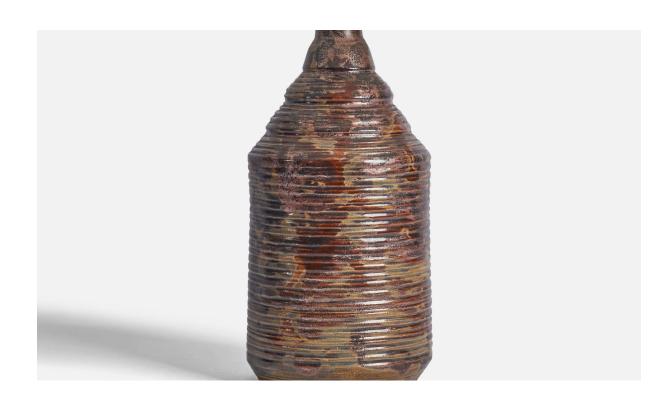

## Swedish Designer, Table Lamp, Stoneware, Sweden, 1960s

| Title:       | Swedish Designer, Table Lamp, Stoneware, Sweden, 1960s |
|--------------|--------------------------------------------------------|
| Dimensions:  | 14.0 in x 6.0 in                                       |
| Inventory #: | 10745                                                  |
| Price:       | \$1,900.00                                             |

## **Product Description**

An incised brown-glazed stoneware table lamp designed and produced in Sweden, c. 1960s. Dimensions of Lamp (inches): 14" H x 6" Diameter Dimensions of Shade (inches): 4.5" Top Diameter x 16" Bottom Diameter x 7.25" H Dimensions of Lamp with Shade (inches): 19.25" H x 16" Diameter Bulb Specifications: E-26 Bulb Number of Sockets: 1 Sold without lampshade All lighting will be converted for US usage. We are unable to confirm that any electrical item meets UL-Listing standards at our facility. All items ship from High Point, North Carolina.