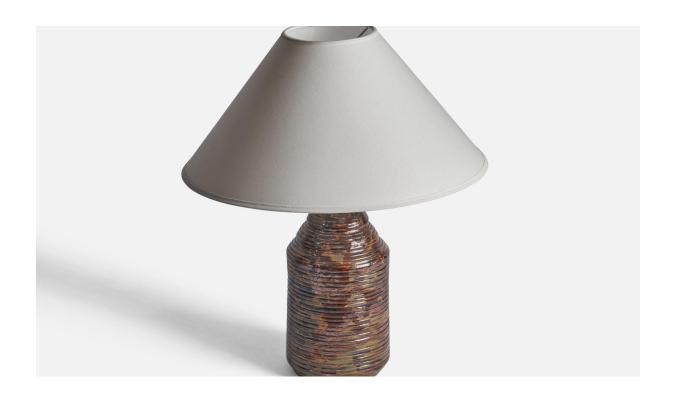

## Swedish Designer, Table Lamp, Stoneware, Sweden, 1960s

| Title:       | Swedish Designer, Table Lamp, Stoneware, Sweden, 1960s |
|--------------|--------------------------------------------------------|
| Dimensions:  | 14.0 in x 6.0 in                                       |
| Inventory #: | 10745                                                  |
| Price:       | \$1,900.00                                             |

## **Product Description**

An incised brown-glazed stoneware table lamp designed and produced in Sweden, c. 1960s. Dimensions of Lamp (inches): 14" H x 6" Diameter Dimensions of Shade (inches): 4.5" Top Diameter x 16" Bottom Diameter x 7.25" H Dimensions of Lamp with Shade (inches): 19.25" H x 16" Diameter Bulb Specifications: E-26 Bulb Number of Sockets: 1 Sold without lampshade All lighting will be converted for US usage. We are unable to confirm that any electrical item meets UL-Listing standards at our facility. All items ship from High Point, North Carolina.