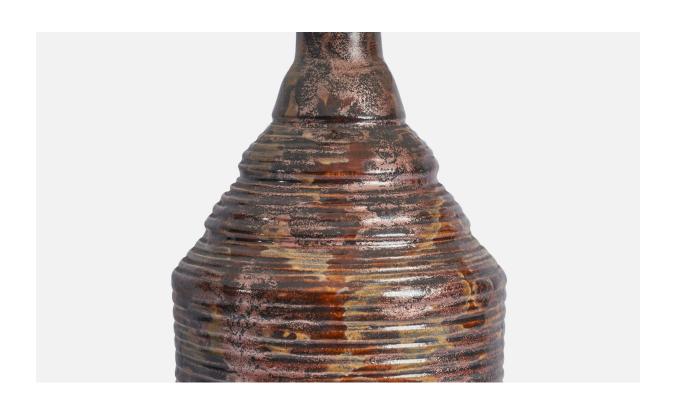

## **Product Description**

An incised brown-glazed stoneware table lamp designed and produced in Sweden, c. 1960s. Dimensions of Lamp (inches): 14" H x 6" Diameter Dimensions of Shade (inches): 4.5" Top Diameter x 16" Bottom Diameter x 7.25" H Dimensions of Lamp with Shade (inches): 19.25" H x 16" Diameter Bulb Specifications: E-26 Bulb Number of Sockets: 1 Sold without lampshade All lighting will be converted for US usage. We are unable to confirm that any electrical item meets UL-Listing standards at our facility. All items ship from High Point, North Carolina.