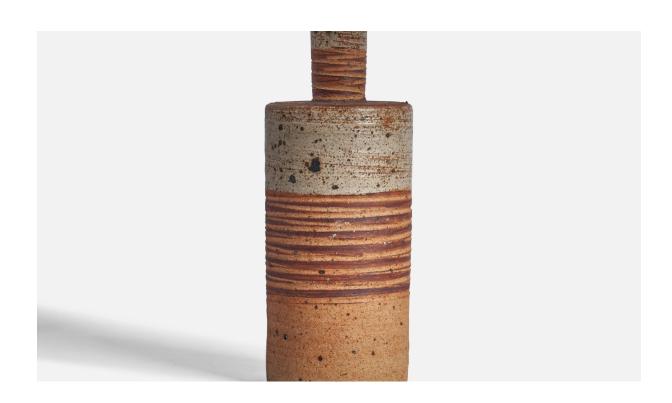

## Tue Poulsen, Table Lamp, Stoneware, Denmark, 1960s

| Title:       | Tue Poulsen, Table Lamp, Stoneware, Denmark, 1960s |
|--------------|----------------------------------------------------|
| Dimensions:  | 13.85 in x 4.15 in                                 |
| Inventory #: | 10746                                              |
| Price:       | \$1,900.00                                         |

## **Product Description**

A grey and orange-glazed stoneware table lamp designed and produced by Tue Poulsen, Denmark, 1960s. Dimensions of Lamp (inches): 13.85" H x 4.15" Diameter Dimensions of Shade (inches): 4.5" Top Diameter x 16" Bottom Diameter x 7.25" H Dimensions of Lamp with Shade (inches): 18.75 H x 16" Diameter Bulb Specifications: E-26 Bulb Number of Sockets: 1 Sold without lampshade All lighting will be converted for US usage. We are unable to confirm that any electrical item meets UL-Listing standards at our facility. All items ship from High Point, North Carolina.