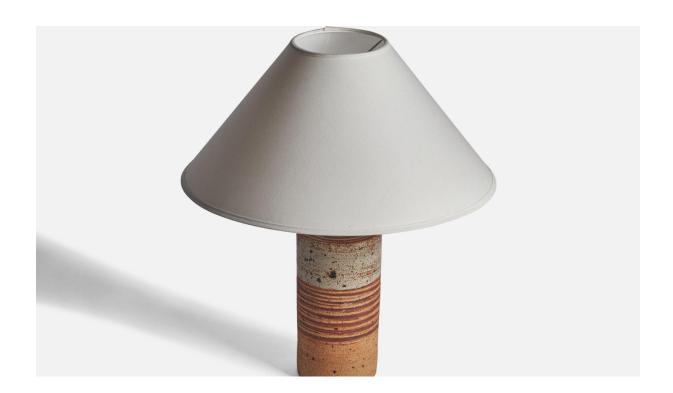

## Tue Poulsen, Table Lamp, Stoneware, Denmark, 1960s

| Title:       | Tue Poulsen, Table Lamp, Stoneware, Denmark, 1960s |
|--------------|----------------------------------------------------|
| Dimensions:  | 13.85 in x 4.15 in                                 |
| Inventory #: | 10746                                              |
| Price:       | \$1,900.00                                         |

## **Product Description**

A grey and orange-glazed stoneware table lamp designed and produced by Tue Poulsen, Denmark, 1960s. Dimensions of Lamp (inches): 13.85" H x 4.15" Diameter Dimensions of Shade (inches): 4.5" Top Diameter x 16" Bottom Diameter x 7.25" H Dimensions of Lamp with Shade (inches): 18.75 H x 16" Diameter Bulb Specifications: E-26 Bulb Number of Sockets: 1 Sold without lampshade All lighting will be converted for US usage. We are unable to confirm that any electrical item meets UL-Listing standards at our facility. All items ship from High Point, North Carolina.