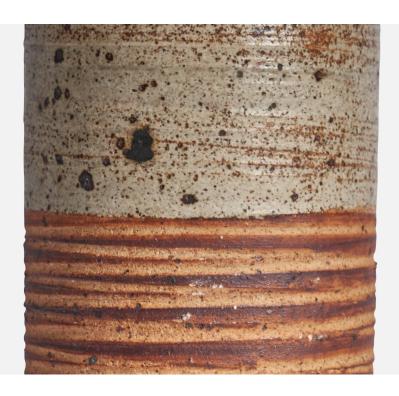

## **Product Description**

A grey and orange-glazed stoneware table lamp designed and produced by Tue Poulsen, Denmark, 1960s. Dimensions of Lamp (inches): 13.85" H x 4.15" Diameter Dimensions of Shade (inches): 4.5" Top Diameter x 16" Bottom Diameter x 7.25" H Dimensions of Lamp with Shade (inches): 18.75 H x 16" Diameter Bulb Specifications: E-26 Bulb Number of Sockets: 1 Sold without lampshade All lighting will be converted for US usage. We are unable to confirm that any electrical item meets UL-Listing standards at our facility. All items ship from High Point, North Carolina.