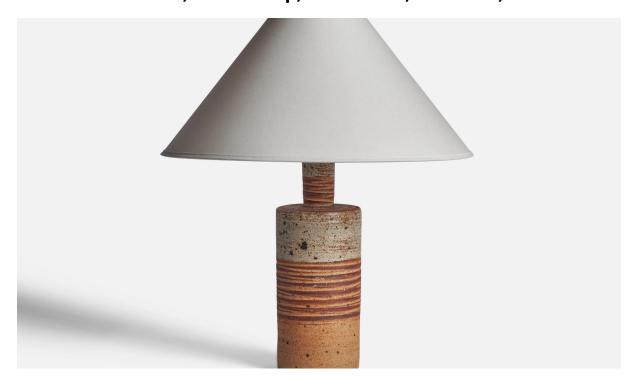

## Tue Poulsen, Table Lamp, Stoneware, Denmark, 1960s

| Title:       | Tue Poulsen, Table Lamp, Stoneware, Denmark, 1960s |
|--------------|----------------------------------------------------|
| Dimensions:  | 13.85 in x 4.15 in                                 |
| Inventory #: | 10746                                              |
| Price:       | \$1,900.00                                         |

## **Product Description**

A grey and orange-glazed stoneware table lamp designed and produced by Tue Poulsen, Denmark, 1960s. Dimensions of Lamp (inches): 13.85" H x 4.15" Diameter Dimensions of Shade (inches): 4.5" Top Diameter x 16" Bottom Diameter x 7.25" H Dimensions of Lamp with Shade (inches): 18.75 H x 16" Diameter Bulb Specifications: E-26 Bulb Number of Sockets: 1 Sold without lampshade All lighting will be converted for US usage. We are unable to confirm that any electrical item meets UL-Listing standards at our facility. All items ship from High Point, North Carolina.