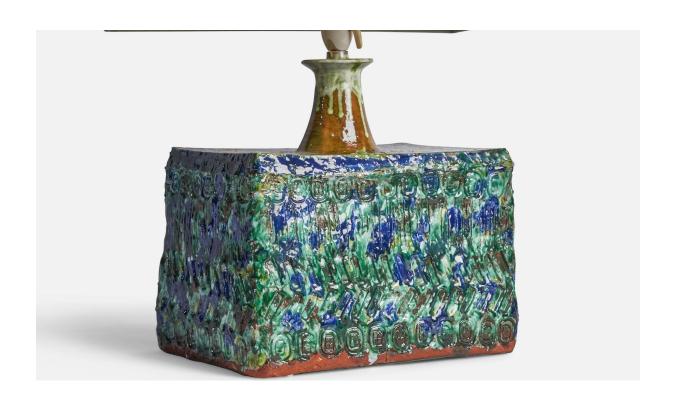

## Palle Jensen, Sizeable Table Lamp, Stoneware, Fabric, Denmark, 1960s

| Title:       | Palle Jensen, Sizeable Table Lamp, Stoneware, Fabric, Denmark, 1960s |
|--------------|----------------------------------------------------------------------|
| Dimensions:  | 22.75 in x 12.75 in x 8.5 in                                         |
| Inventory #: | 10750                                                                |
| Price:       | \$2,200.00                                                           |

## **Product Description**

A sizeable green and blue-glazed stoneware and fabric table lamp designed and produced by Palle Jensen, Denmark, c. 1960s. Overall Dimensions (inches):  $22.75 \, \text{H} \times 12.75$ " W x 8.5" D Bulb Specifications: E-26 Bulb Number of Sockets: 1 All lighting will be converted for US usage. We are unable to confirm that any electrical item meets UL-Listing standards at our facility.All items ship from High Point, North Carolina.