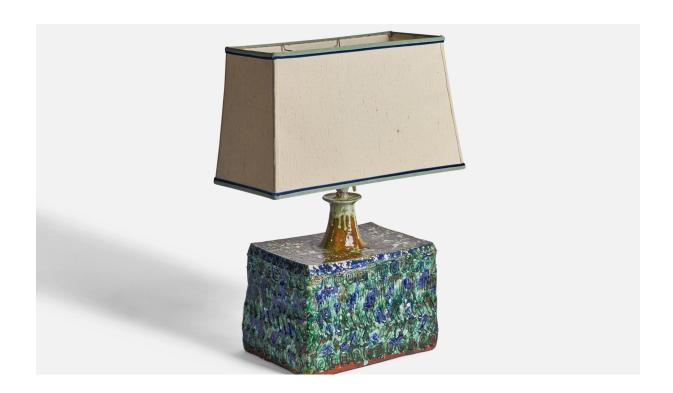

## Palle Jensen, Sizeable Table Lamp, Stoneware, Fabric, Denmark, 1960s

| Title:       | Palle Jensen, Sizeable Table Lamp, Stoneware, Fabric, Denmark, 1960s |
|--------------|----------------------------------------------------------------------|
| Dimensions:  | 22.75 in x 12.75 in x 8.5 in                                         |
| Inventory #: | 10750                                                                |
| Price:       | \$2,200.00                                                           |

## **Product Description**

A sizeable green and blue-glazed stoneware and fabric table lamp designed and produced by Palle Jensen, Denmark, c. 1960s. Overall Dimensions (inches):  $22.75 \, \text{H} \times 12.75$ " W x 8.5" D Bulb Specifications: E-26 Bulb Number of Sockets: 1 All lighting will be converted for US usage. We are unable to confirm that any electrical item meets UL-Listing standards at our facility.All items ship from High Point, North Carolina.