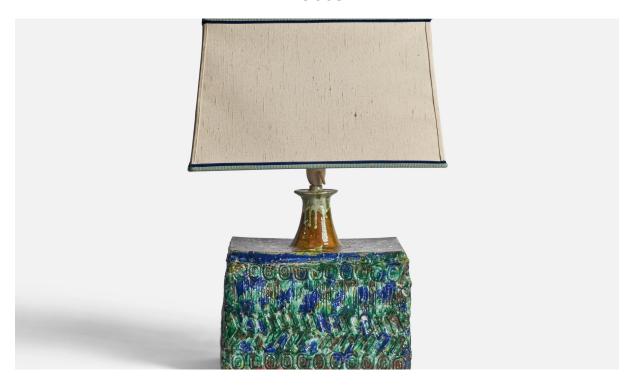

## Palle Jensen, Sizeable Table Lamp, Stoneware, Fabric, Denmark, 1960s

| Title:       | Palle Jensen, Sizeable Table Lamp, Stoneware, Fabric, Denmark, 1960s |
|--------------|----------------------------------------------------------------------|
| Dimensions:  | 22.75 in x 12.75 in x 8.5 in                                         |
| Inventory #: | 10750                                                                |
| Price:       | \$2,200.00                                                           |

## **Product Description**

A sizeable green and blue-glazed stoneware and fabric table lamp designed and produced by Palle Jensen, Denmark, c. 1960s. Overall Dimensions (inches):  $22.75 \, \text{H} \times 12.75$ " W x 8.5" D Bulb Specifications: E-26 Bulb Number of Sockets: 1 All lighting will be converted for US usage. We are unable to confirm that any electrical item meets UL-Listing standards at our facility.All items ship from High Point, North Carolina.