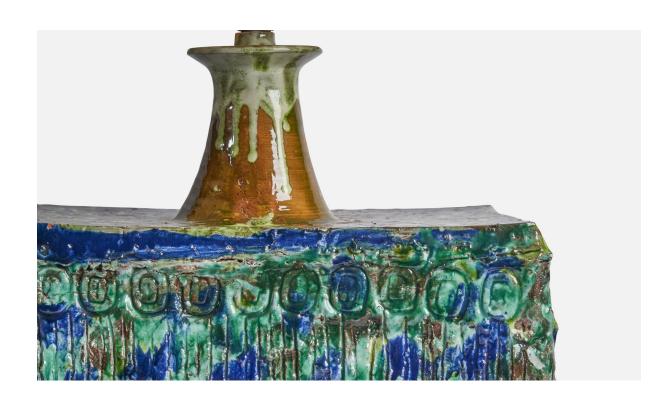

## **Product Description**

A sizeable green and blue-glazed stoneware and fabric table lamp designed and produced by Palle Jensen, Denmark, c. 1960s. Overall Dimensions (inches):  $22.75 \, \text{H} \times 12.75$ " W x 8.5" D Bulb Specifications: E-26 Bulb Number of Sockets: 1 All lighting will be converted for US usage. We are unable to confirm that any electrical item meets UL-Listing standards at our facility.All items ship from High Point, North Carolina.