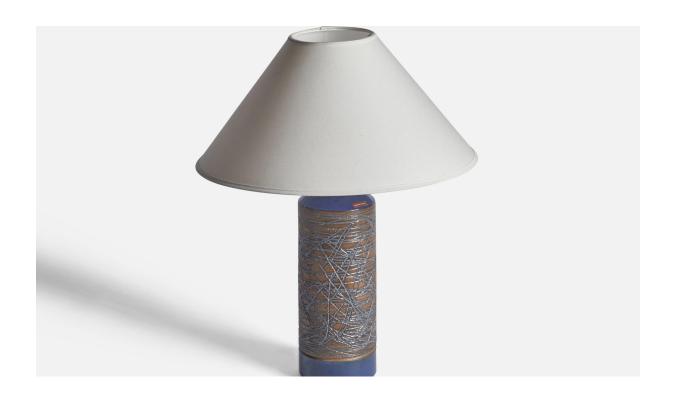

## **Product Description**

A blue, brown-glazed and incised table lamp designed and produced by Selsbo, Simlångsdalen, Sweden, 1960s. Dimensions of Lamp (inches): 15.25" H x 4.65" Diameter Dimensions of Shade (inches): 4.5" Top Diameter x 16" Bottom Diameter x 7.25" H Dimensions of Lamp with Shade (inches): 20.25" H x 16" Diameter Bulb Specifications: E-26 Bulb Number of Sockets: 1 Sold without lampshade All lighting will be converted for US usage. We are unable to confirm that any electrical item meets UL-Listing standards at our facility. All items ship from High Point, North Carolina.