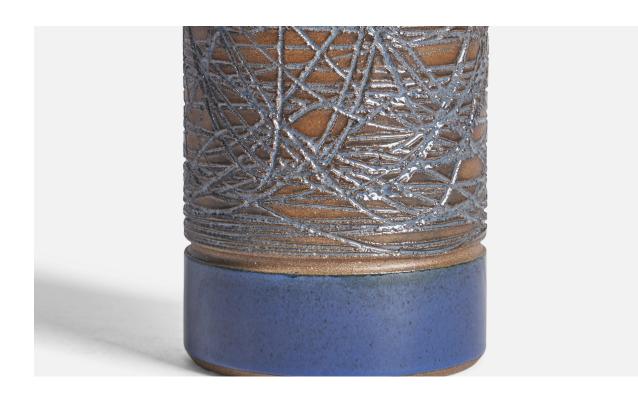

## **Product Description**

A blue, brown-glazed and incised table lamp designed and produced by Selsbo, Simlångsdalen, Sweden, 1960s. Dimensions of Lamp (inches): 15.25" H x 4.65" Diameter Dimensions of Shade (inches): 4.5" Top Diameter x 16" Bottom Diameter x 7.25" H Dimensions of Lamp with Shade (inches): 20.25" H x 16" Diameter Bulb Specifications: E-26 Bulb Number of Sockets: 1 Sold without lampshade All lighting will be converted for US usage. We are unable to confirm that any electrical item meets UL-Listing standards at our facility. All items ship from High Point, North Carolina.