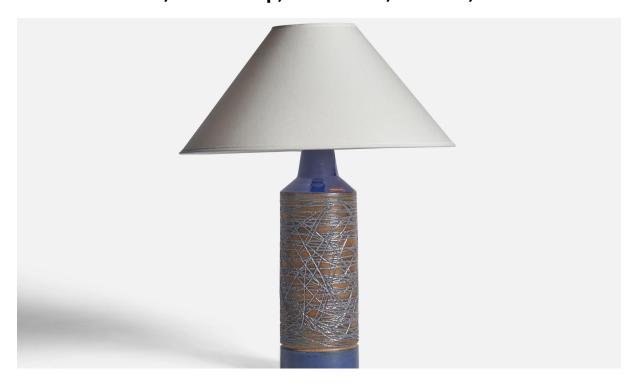

## Selsbo, Table Lamp, Stoneware, Sweden, 1960s

| Title:       | Selsbo, Table Lamp, Stoneware, Sweden, 1960s |
|--------------|----------------------------------------------|
| Dimensions:  | 15.25 in x 4.65 in                           |
| Inventory #: | 10754                                        |
| Price:       | \$1,150.00                                   |

## **Product Description**

A blue, brown-glazed and incised table lamp designed and produced by Selsbo, Simlångsdalen, Sweden, 1960s. Dimensions of Lamp (inches): 15.25" H x 4.65" Diameter Dimensions of Shade (inches): 4.5" Top Diameter x 16" Bottom Diameter x 7.25" H Dimensions of Lamp with Shade (inches): 20.25" H x 16" Diameter Bulb Specifications: E-26 Bulb Number of Sockets: 1 Sold without lampshade All lighting will be converted for US usage. We are unable to confirm that any electrical item meets UL-Listing standards at our facility. All items ship from High Point, North Carolina.