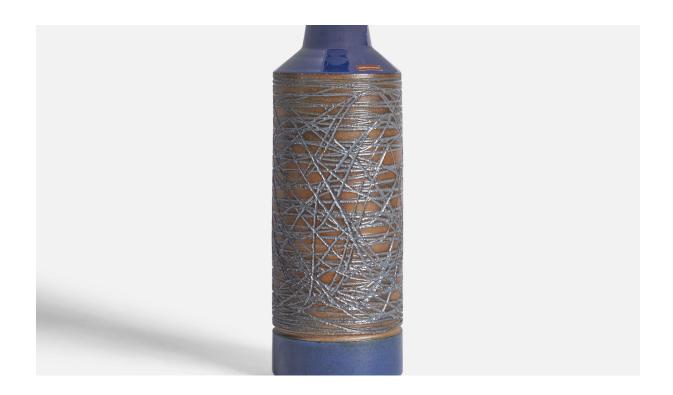

## **Product Description**

A blue, brown-glazed and incised table lamp designed and produced by Selsbo, Simlångsdalen, Sweden, 1960s. Dimensions of Lamp (inches): 15.25" H x 4.65" Diameter Dimensions of Shade (inches): 4.5" Top Diameter x 16" Bottom Diameter x 7.25" H Dimensions of Lamp with Shade (inches): 20.25" H x 16" Diameter Bulb Specifications: E-26 Bulb Number of Sockets: 1 Sold without lampshade All lighting will be converted for US usage. We are unable to confirm that any electrical item meets UL-Listing standards at our facility. All items ship from High Point, North Carolina.