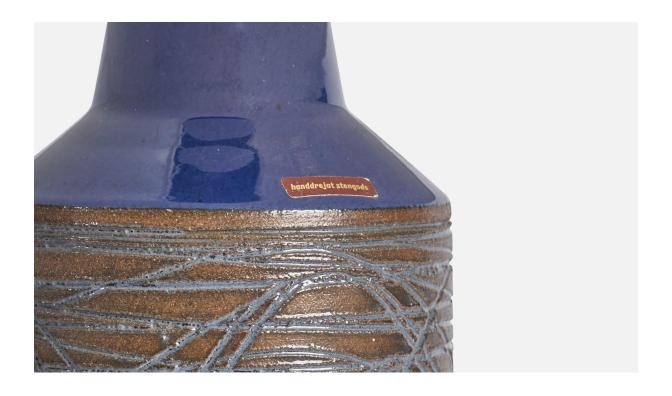

## Selsbo, Table Lamp, Stoneware, Sweden, 1960s

| Title:       | Selsbo, Table Lamp, Stoneware, Sweden, 1960s |
|--------------|----------------------------------------------|
| Dimensions:  | 15.25 in x 4.65 in                           |
| Inventory #: | 10754                                        |
| Price:       | \$1,150.00                                   |

## **Product Description**

A blue, brown-glazed and incised table lamp designed and produced by Selsbo, Simlångsdalen, Sweden, 1960s. Dimensions of Lamp (inches): 15.25" H x 4.65" Diameter Dimensions of Shade (inches): 4.5" Top Diameter x 16" Bottom Diameter x 7.25" H Dimensions of Lamp with Shade (inches): 20.25" H x 16" Diameter Bulb Specifications: E-26 Bulb Number of Sockets: 1 Sold without lampshade All lighting will be converted for US usage. We are unable to confirm that any electrical item meets UL-Listing standards at our facility. All items ship from High Point, North Carolina.