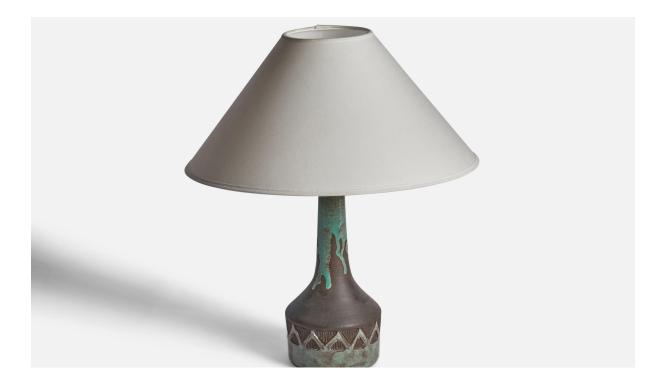

## Danish Designer, Table Lamp, Stoneware, Denmark, 1960s

| Title:       | Danish Designer, Table Lamp, Stoneware, Denmark, 1960s |
|--------------|--------------------------------------------------------|
| Dimensions:  | 14.25 in x 5.25 in                                     |
| Inventory #: | 10759                                                  |
| Price:       | \$1,150.00                                             |

## **Product Description**

A green and grey-glazed stoneware table lamp designed and produced in Denmark, 1960s. Dimensions of Lamp (inches): 14.25" H x 5.25" Diameter Dimensions of Shade (inches): 7" Top Diameter x 10" Bottom Diameter x 5.5" H Dimensions of Lamp with Shade (inches): 20.25" H x 10" Diameter Bulb Specifications: E-26 Bulb Number of Sockets: 1 Sold without lampshade All lighting will be converted for US usage. We are unable to confirm that any electrical item meets UL-Listing standards at our facility. All items ship from High Point, North Carolina.