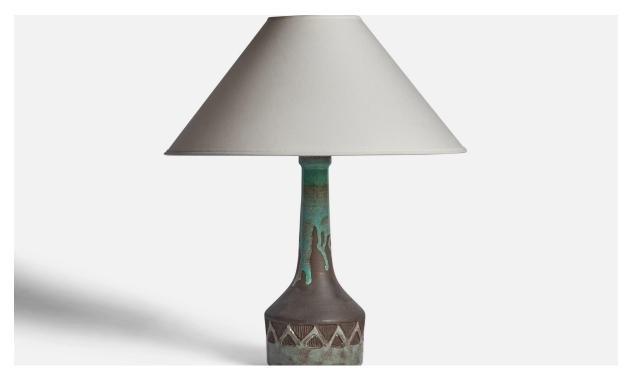

## Danish Designer, Table Lamp, Stoneware, Denmark, 1960s

| Title:       | Danish Designer, Table Lamp, Stoneware, Denmark, 1960s |
|--------------|--------------------------------------------------------|
| Dimensions:  | 14.25 in x 5.25 in                                     |
| Inventory #: | 10759                                                  |
| Price:       | \$1,150.00                                             |

## **Product Description**

A green and grey-glazed stoneware table lamp designed and produced in Denmark, 1960s. Dimensions of Lamp (inches): 14.25" H x 5.25" Diameter Dimensions of Shade (inches): 7" Top Diameter x 10" Bottom Diameter x 5.5" H Dimensions of Lamp with Shade (inches): 20.25" H x 10" Diameter Bulb Specifications: E-26 Bulb Number of Sockets: 1 Sold without lampshade All lighting will be converted for US usage. We are unable to confirm that any electrical item meets UL-Listing standards at our facility. All items ship from High Point, North Carolina.