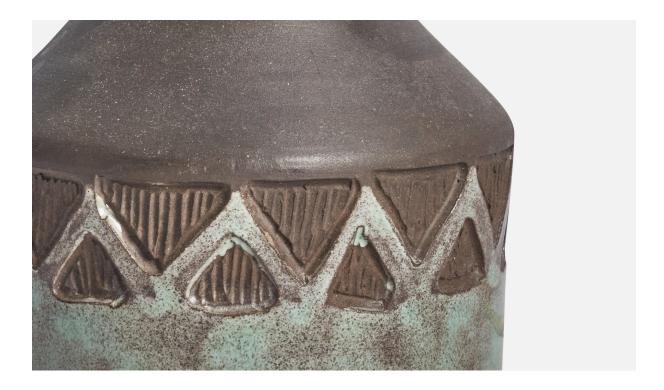

## **Product Description**

A green and grey-glazed stoneware table lamp designed and produced in Denmark, 1960s. Dimensions of Lamp (inches): 14.25" H x 5.25" Diameter Dimensions of Shade (inches): 7" Top Diameter x 10" Bottom Diameter x 5.5" H Dimensions of Lamp with Shade (inches): 20.25" H x 10" Diameter Bulb Specifications: E-26 Bulb Number of Sockets: 1 Sold without lampshade All lighting will be converted for US usage. We are unable to confirm that any electrical item meets UL-Listing standards at our facility. All items ship from High Point, North Carolina.