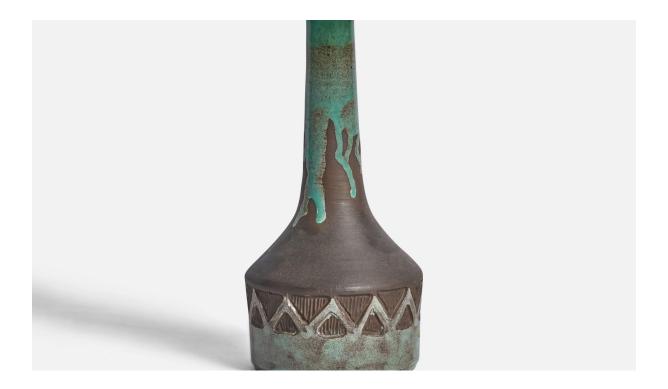

## Danish Designer, Table Lamp, Stoneware, Denmark, 1960s

| Title:       | Danish Designer, Table Lamp, Stoneware, Denmark, 1960s |
|--------------|--------------------------------------------------------|
| Dimensions:  | 14.25 in x 5.25 in                                     |
| Inventory #: | 10759                                                  |
| Price:       | \$1,150.00                                             |

## **Product Description**

A green and grey-glazed stoneware table lamp designed and produced in Denmark, 1960s. Dimensions of Lamp (inches): 14.25" H x 5.25" Diameter Dimensions of Shade (inches): 7" Top Diameter x 10" Bottom Diameter x 5.5" H Dimensions of Lamp with Shade (inches): 20.25" H x 10" Diameter Bulb Specifications: E-26 Bulb Number of Sockets: 1 Sold without lampshade All lighting will be converted for US usage. We are unable to confirm that any electrical item meets UL-Listing standards at our facility. All items ship from High Point, North Carolina.