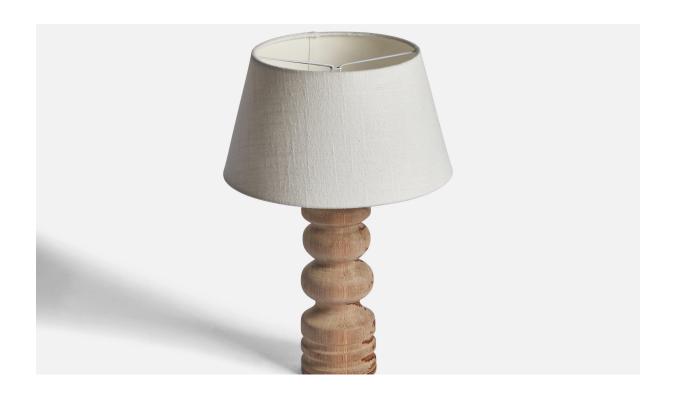

## Swedish Designer, Table Lamp, Pine, Sweden, 1960s

| Price:       | \$1,150.00                                        |
|--------------|---------------------------------------------------|
| Inventory #: | 10762                                             |
| Dimensions:  | 11.5 in x 3.35 in                                 |
| Title:       | Swedish Designer, Table Lamp, Pine, Sweden, 1960s |

## **Product Description**

A table lamp designed and produced in Sweden, c. 1960s. Dimensions of Lamp (inches): 11.5 H x 3.35" Diameter Dimensions of Shade (inches): 7" Top Diameter x 10" Bottom Diameter x 5.5" H Dimensions of Lamp with Shade (inches): 14.45" H x 10" Diameter Bulb Specifications: E-26 Bulb Number of Sockets: 1 Sold without lampshade All lighting will be converted for US usage. We are unable to confirm that any electrical item meets UL-Listing standards at our facility. All items ship from High Point, North Carolina.