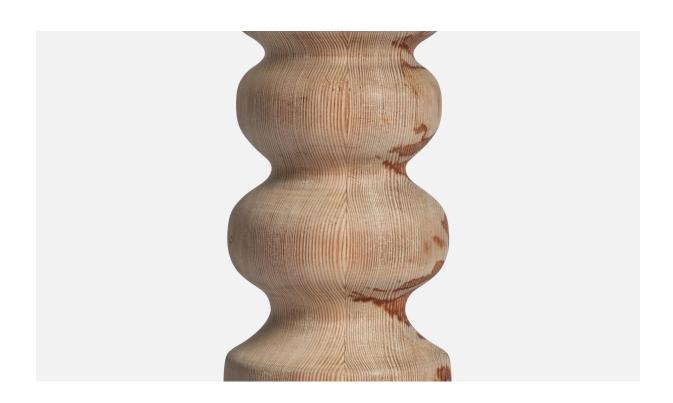

## Swedish Designer, Table Lamp, Pine, Sweden, 1960s

| Price:       | \$1,150.00                                        |
|--------------|---------------------------------------------------|
| Inventory #: | 10762                                             |
| Dimensions:  | 11.5 in x 3.35 in                                 |
| Title:       | Swedish Designer, Table Lamp, Pine, Sweden, 1960s |

## **Product Description**

A table lamp designed and produced in Sweden, c. 1960s. Dimensions of Lamp (inches): 11.5 H x 3.35" Diameter Dimensions of Shade (inches): 7" Top Diameter x 10" Bottom Diameter x 5.5" H Dimensions of Lamp with Shade (inches): 14.45" H x 10" Diameter Bulb Specifications: E-26 Bulb Number of Sockets: 1 Sold without lampshade All lighting will be converted for US usage. We are unable to confirm that any electrical item meets UL-Listing standards at our facility. All items ship from High Point, North Carolina.