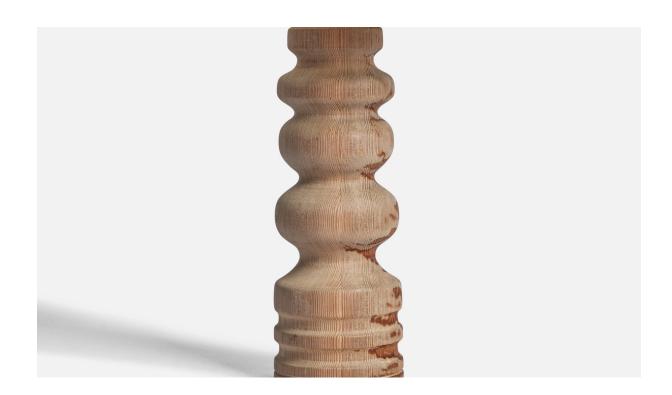

## Swedish Designer, Table Lamp, Pine, Sweden, 1960s

| Price:       | \$1,150.00                                        |
|--------------|---------------------------------------------------|
| Inventory #: | 10762                                             |
| Dimensions:  | 11.5 in x 3.35 in                                 |
| Title:       | Swedish Designer, Table Lamp, Pine, Sweden, 1960s |

## **Product Description**

A table lamp designed and produced in Sweden, c. 1960s. Dimensions of Lamp (inches): 11.5 H x 3.35" Diameter Dimensions of Shade (inches): 7" Top Diameter x 10" Bottom Diameter x 5.5" H Dimensions of Lamp with Shade (inches): 14.45" H x 10" Diameter Bulb Specifications: E-26 Bulb Number of Sockets: 1 Sold without lampshade All lighting will be converted for US usage. We are unable to confirm that any electrical item meets UL-Listing standards at our facility. All items ship from High Point, North Carolina.