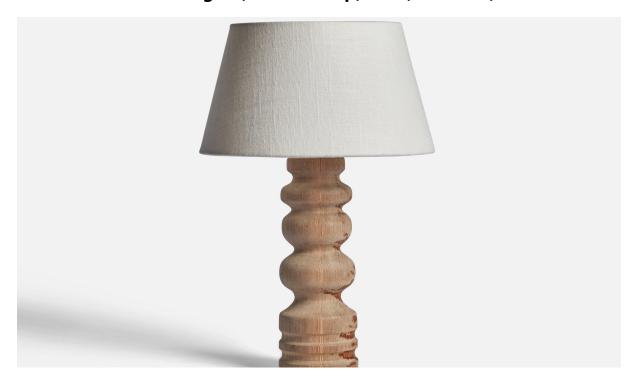

## Swedish Designer, Table Lamp, Pine, Sweden, 1960s

| Price:       | \$1,150.00                                        |
|--------------|---------------------------------------------------|
| Inventory #: | 10762                                             |
| Dimensions:  | 11.5 in x 3.35 in                                 |
| Title:       | Swedish Designer, Table Lamp, Pine, Sweden, 1960s |

## **Product Description**

A table lamp designed and produced in Sweden, c. 1960s. Dimensions of Lamp (inches): 11.5 H x 3.35" Diameter Dimensions of Shade (inches): 7" Top Diameter x 10" Bottom Diameter x 5.5" H Dimensions of Lamp with Shade (inches): 14.45" H x 10" Diameter Bulb Specifications: E-26 Bulb Number of Sockets: 1 Sold without lampshade All lighting will be converted for US usage. We are unable to confirm that any electrical item meets UL-Listing standards at our facility. All items ship from High Point, North Carolina.