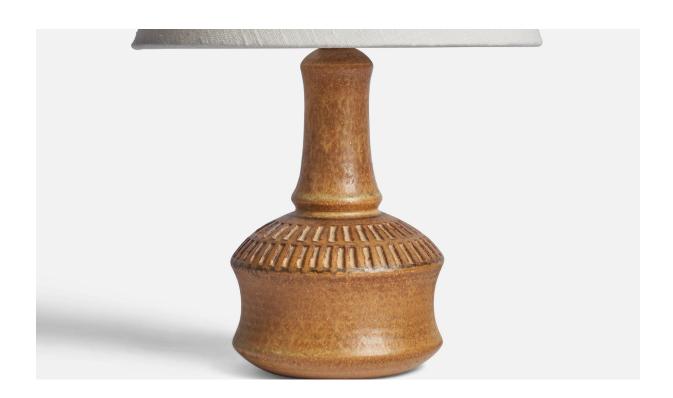

## Joseph Simon, Table Lamp, Stoneware, Denmark, 1960s

| Title:       | Joseph Simon, Table Lamp, Stoneware, Denmark, 1960s |
|--------------|-----------------------------------------------------|
| Dimensions:  | 10.25 in x 5.5 in                                   |
| Inventory #: | 10768                                               |
| Price:       | \$1,300.00                                          |

## **Product Description**

A light brown-glazed stoneware table lamp designed by Joseph Simon and produced by Søholm, Bornholm, Denmark, 1960s. Dimensions of Lamp (inches): 10.25" H x 5.5" Diameter Dimensions of Shade (inches): 7" Top Diameter x 10" Bottom Diameter x 5.5" H Dimensions of Lamp with Shade (inches): 13" H x 10" Diameter Bulb Specifications: E-26 Bulb Number of Sockets: 1 Sold without lampshade All lighting will be converted for US usage. We are unable to confirm that any electrical item meets UL-Listing standards at our facility. All items ship from High Point, North Carolina.