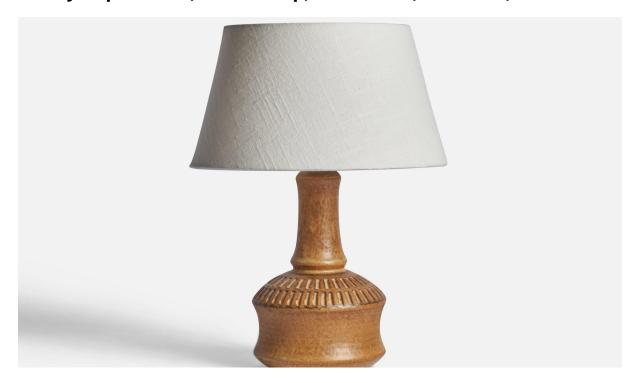

## Joseph Simon, Table Lamp, Stoneware, Denmark, 1960s

| Title:       | Joseph Simon, Table Lamp, Stoneware, Denmark, 1960s |
|--------------|-----------------------------------------------------|
| Dimensions:  | 10.25 in x 5.5 in                                   |
| Inventory #: | 10768                                               |
| Price:       | \$1,300.00                                          |

## **Product Description**

A light brown-glazed stoneware table lamp designed by Joseph Simon and produced by Søholm, Bornholm, Denmark, 1960s. Dimensions of Lamp (inches): 10.25" H x 5.5" Diameter Dimensions of Shade (inches): 7" Top Diameter x 10" Bottom Diameter x 5.5" H Dimensions of Lamp with Shade (inches): 13" H x 10" Diameter Bulb Specifications: E-26 Bulb Number of Sockets: 1 Sold without lampshade All lighting will be converted for US usage. We are unable to confirm that any electrical item meets UL-Listing standards at our facility. All items ship from High Point, North Carolina.