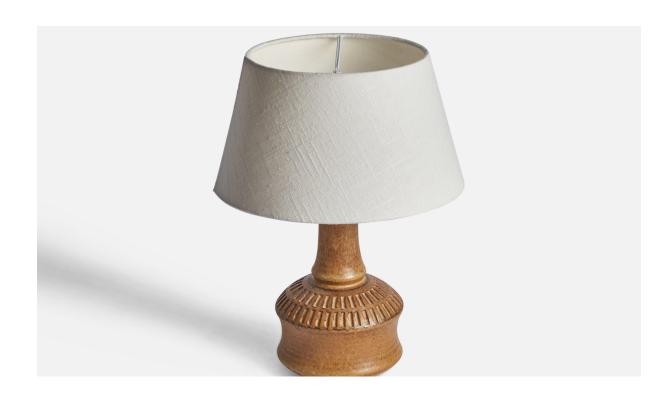

## Joseph Simon, Table Lamp, Stoneware, Denmark, 1960s

| Title:       | Joseph Simon, Table Lamp, Stoneware, Denmark, 1960s |
|--------------|-----------------------------------------------------|
| Dimensions:  | 10.25 in x 5.5 in                                   |
| Inventory #: | 10768                                               |
| Price:       | \$1,300.00                                          |

## **Product Description**

A light brown-glazed stoneware table lamp designed by Joseph Simon and produced by Søholm, Bornholm, Denmark, 1960s. Dimensions of Lamp (inches): 10.25" H x 5.5" Diameter Dimensions of Shade (inches): 7" Top Diameter x 10" Bottom Diameter x 5.5" H Dimensions of Lamp with Shade (inches): 13" H x 10" Diameter Bulb Specifications: E-26 Bulb Number of Sockets: 1 Sold without lampshade All lighting will be converted for US usage. We are unable to confirm that any electrical item meets UL-Listing standards at our facility. All items ship from High Point, North Carolina.