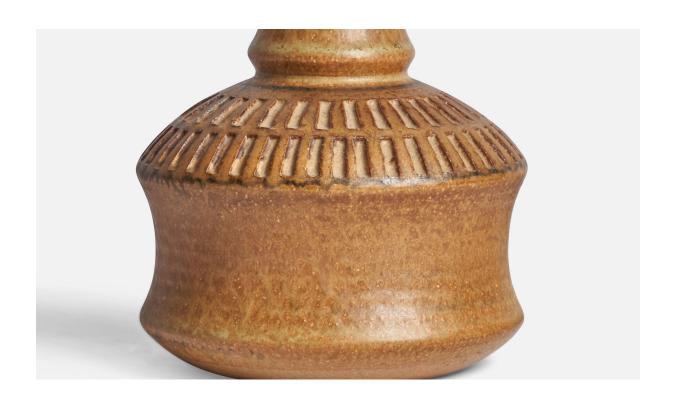

## **Product Description**

A light brown-glazed stoneware table lamp designed by Joseph Simon and produced by Søholm, Bornholm, Denmark, 1960s. Dimensions of Lamp (inches): 10.25" H x 5.5" Diameter Dimensions of Shade (inches): 7" Top Diameter x 10" Bottom Diameter x 5.5" H Dimensions of Lamp with Shade (inches): 13" H x 10" Diameter Bulb Specifications: E-26 Bulb Number of Sockets: 1 Sold without lampshade All lighting will be converted for US usage. We are unable to confirm that any electrical item meets UL-Listing standards at our facility. All items ship from High Point, North Carolina.