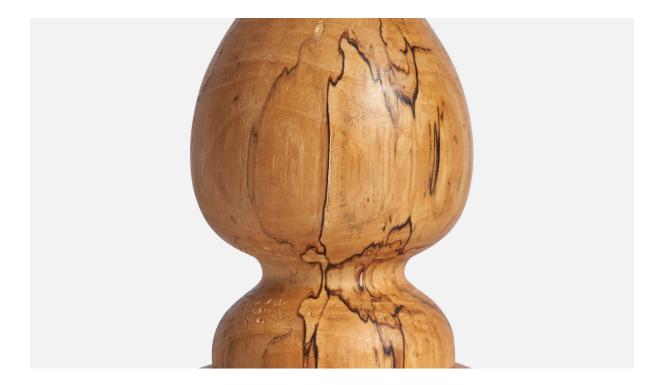

## Swedish Designer, Table Lamp, Masur Birch, Sweden, 1960s

| Title:       | Swedish Designer, Table Lamp, Masur Birch, Sweden, 1960s |
|--------------|----------------------------------------------------------|
| Dimensions:  | 10.15 in x 4.5 in                                        |
| Inventory #: | 10774                                                    |
| Price:       | \$950.00                                                 |

## **Product Description**

A masur birch table lamp designed and produced in Sweden, c. 1960s. Dimensions of Lamp (inches): 10.15" H x 4.5" Diameter Dimensions of Shade (inches): 2.5" Top Diameter x 10" Bottom Diameter x 5.5"H Dimensions of Lamp with Shade (inches): 14" H x 10" Diameter Bulb Specifications: E-26 Bulb Number of Sockets: 1 Sold without lampshade All lighting will be converted for US usage. We are unable to confirm that any electrical item meets UL-Listing standards at our facility. All items ship from High Point, North Carolina.