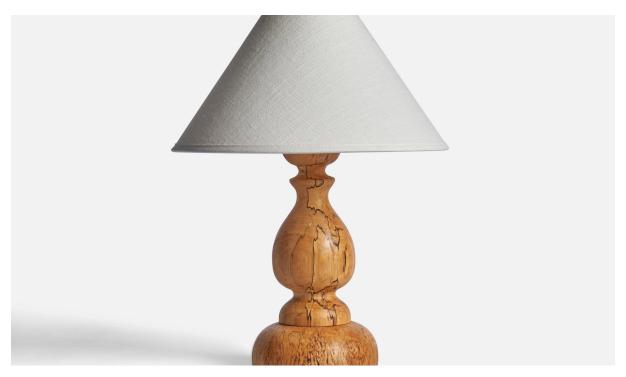

## Swedish Designer, Table Lamp, Masur Birch, Sweden, 1960s

| Title:       | Swedish Designer, Table Lamp, Masur Birch, Sweden, 1960s |
|--------------|----------------------------------------------------------|
| Dimensions:  | 10.15 in x 4.5 in                                        |
| Inventory #: | 10774                                                    |
| Price:       | \$950.00                                                 |

## **Product Description**

A masur birch table lamp designed and produced in Sweden, c. 1960s. Dimensions of Lamp (inches): 10.15" H x 4.5" Diameter Dimensions of Shade (inches): 2.5" Top Diameter x 10" Bottom Diameter x 5.5"H Dimensions of Lamp with Shade (inches): 14" H x 10" Diameter Bulb Specifications: E-26 Bulb Number of Sockets: 1 Sold without lampshade All lighting will be converted for US usage. We are unable to confirm that any electrical item meets UL-Listing standards at our facility. All items ship from High Point, North Carolina.