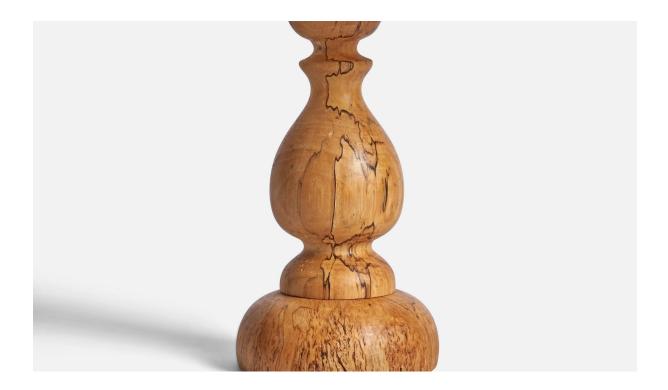

## Swedish Designer, Table Lamp, Masur Birch, Sweden, 1960s

| Title:       | Swedish Designer, Table Lamp, Masur Birch, Sweden, 1960s |
|--------------|----------------------------------------------------------|
| Dimensions:  | 10.15 in x 4.5 in                                        |
| Inventory #: | 10774                                                    |
| Price:       | \$950.00                                                 |

## **Product Description**

A masur birch table lamp designed and produced in Sweden, c. 1960s. Dimensions of Lamp (inches): 10.15" H x 4.5" Diameter Dimensions of Shade (inches): 2.5" Top Diameter x 10" Bottom Diameter x 5.5"H Dimensions of Lamp with Shade (inches): 14" H x 10" Diameter Bulb Specifications: E-26 Bulb Number of Sockets: 1 Sold without lampshade All lighting will be converted for US usage. We are unable to confirm that any electrical item meets UL-Listing standards at our facility. All items ship from High Point, North Carolina.