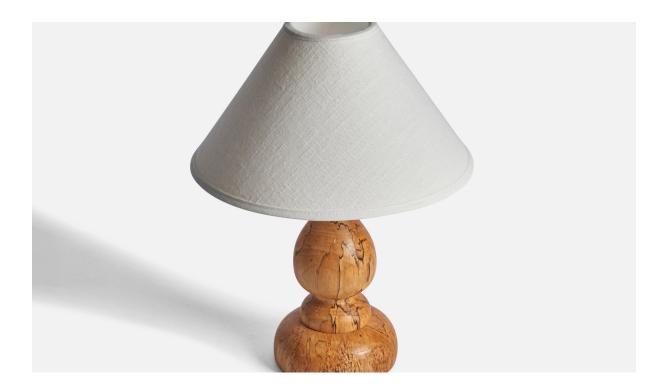

## Swedish Designer, Table Lamp, Masur Birch, Sweden, 1960s

| Title:       | Swedish Designer, Table Lamp, Masur Birch, Sweden, 1960s |
|--------------|----------------------------------------------------------|
| Dimensions:  | 10.15 in x 4.5 in                                        |
| Inventory #: | 10774                                                    |
| Price:       | \$950.00                                                 |

## **Product Description**

A masur birch table lamp designed and produced in Sweden, c. 1960s. Dimensions of Lamp (inches): 10.15" H x 4.5" Diameter Dimensions of Shade (inches): 2.5" Top Diameter x 10" Bottom Diameter x 5.5"H Dimensions of Lamp with Shade (inches): 14" H x 10" Diameter Bulb Specifications: E-26 Bulb Number of Sockets: 1 Sold without lampshade All lighting will be converted for US usage. We are unable to confirm that any electrical item meets UL-Listing standards at our facility. All items ship from High Point, North Carolina.