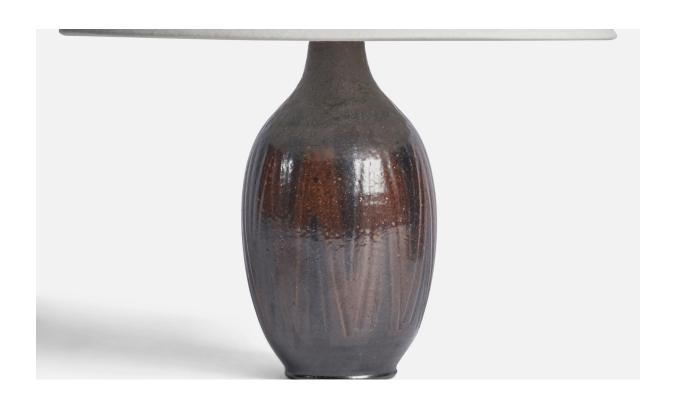

## Wallåkra, Table Lamp, Stoneware, Sweden, 1960s

| Title:       | Wallåkra, Table Lamp, Stoneware, Sweden, 1960s |
|--------------|------------------------------------------------|
| Dimensions:  | 8.25 in x 3.5 in                               |
| Inventory #: | 10775                                          |
| Price:       | \$1,500.00                                     |

## **Product Description**

A brown and black-glazed table lamp designed and produced by Wallåkra, Sweden, c. 1960s. Dimensions of Lamp (inches): 8.25" H x 3.5" Diameter Dimensions of Shade (inches): 2.5" Top Diameter x 10" Bottom Diameter x 5.5"H Dimensions of Lamp with Shade (inches): 11.5" H x 10" Diameter Bulb Specifications: E-26 Bulb Number of Sockets: 1 Sold without lampshade All lighting will be converted for US usage. We are unable to confirm that any electrical item meets UL-Listing standards at our facility. All items ship from High Point, North Carolina.