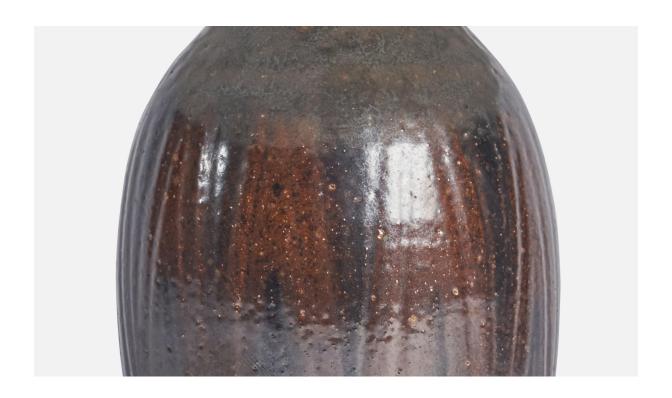

## **Product Description**

A brown and black-glazed table lamp designed and produced by Wallåkra, Sweden, c. 1960s. Dimensions of Lamp (inches): 8.25" H x 3.5" Diameter Dimensions of Shade (inches): 2.5" Top Diameter x 10" Bottom Diameter x 5.5"H Dimensions of Lamp with Shade (inches): 11.5" H x 10" Diameter Bulb Specifications: E-26 Bulb Number of Sockets: 1 Sold without lampshade All lighting will be converted for US usage. We are unable to confirm that any electrical item meets UL-Listing standards at our facility. All items ship from High Point, North Carolina.