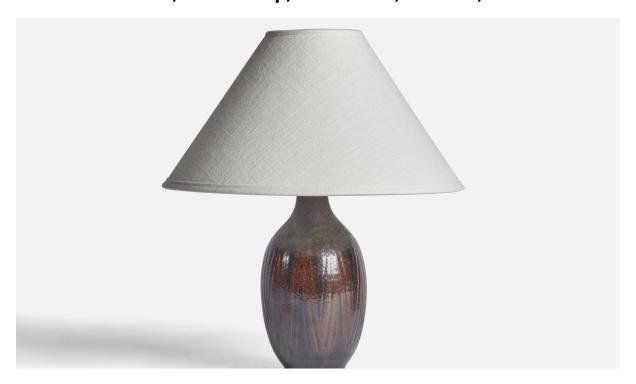

## Wallåkra, Table Lamp, Stoneware, Sweden, 1960s

| Title:       | Wallåkra, Table Lamp, Stoneware, Sweden, 1960s |
|--------------|------------------------------------------------|
| Dimensions:  | 8.25 in x 3.5 in                               |
| Inventory #: | 10775                                          |
| Price:       | \$1,500.00                                     |

## **Product Description**

A brown and black-glazed table lamp designed and produced by Wallåkra, Sweden, c. 1960s. Dimensions of Lamp (inches): 8.25" H x 3.5" Diameter Dimensions of Shade (inches): 2.5" Top Diameter x 10" Bottom Diameter x 5.5"H Dimensions of Lamp with Shade (inches): 11.5" H x 10" Diameter Bulb Specifications: E-26 Bulb Number of Sockets: 1 Sold without lampshade All lighting will be converted for US usage. We are unable to confirm that any electrical item meets UL-Listing standards at our facility. All items ship from High Point, North Carolina.