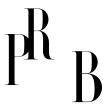

## Wallåkra, Table Lamp, Stoneware, Sweden, 1960s

| Title:       | Wallåkra, Table Lamp, Stoneware, Sweden, 1960s |
|--------------|------------------------------------------------|
| Dimensions:  | 8.25 in x 3.5 in                               |
| Inventory #: | 10775                                          |
| Price:       | \$1,500.00                                     |

## **Product Description**

A brown and black-glazed table lamp designed and produced by Wallåkra, Sweden, c. 1960s. Dimensions of Lamp (inches): 8.25" H x 3.5" Diameter Dimensions of Shade (inches): 2.5" Top Diameter x 10" Bottom Diameter x 5.5"H Dimensions of Lamp with Shade (inches): 11.5" H x 10" Diameter Bulb Specifications: E-26 Bulb Number of Sockets: 1 Sold without lampshade All lighting will be converted for US usage. We are unable to confirm that any electrical item meets UL-Listing standards at our facility. All items ship from High Point, North Carolina.