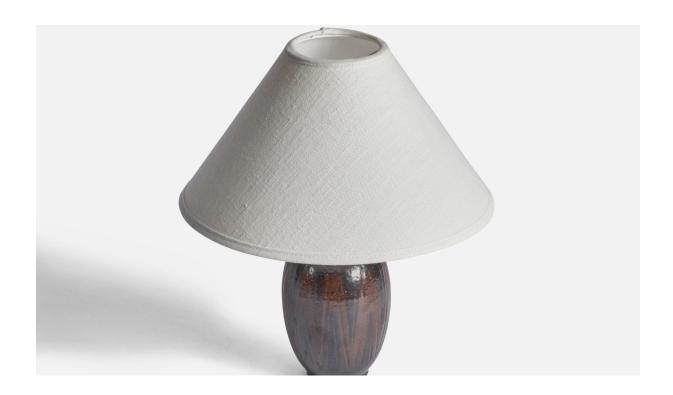

## Wallåkra, Table Lamp, Stoneware, Sweden, 1960s

| Title:       | Wallåkra, Table Lamp, Stoneware, Sweden, 1960s |
|--------------|------------------------------------------------|
| Dimensions:  | 8.25 in x 3.5 in                               |
| Inventory #: | 10775                                          |
| Price:       | \$1,500.00                                     |

## **Product Description**

A brown and black-glazed table lamp designed and produced by Wallåkra, Sweden, c. 1960s. Dimensions of Lamp (inches): 8.25" H x 3.5" Diameter Dimensions of Shade (inches): 2.5" Top Diameter x 10" Bottom Diameter x 5.5"H Dimensions of Lamp with Shade (inches): 11.5" H x 10" Diameter Bulb Specifications: E-26 Bulb Number of Sockets: 1 Sold without lampshade All lighting will be converted for US usage. We are unable to confirm that any electrical item meets UL-Listing standards at our facility. All items ship from High Point, North Carolina.