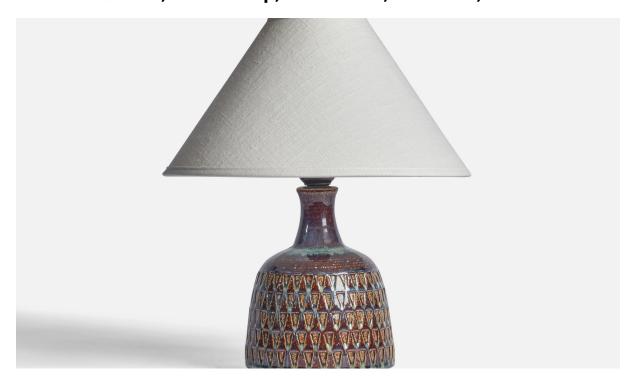

## Søholm, Table Lamp, Stoneware, Denmark, 1960s

| Title:       | Søholm, Table Lamp, Stoneware, Denmark, 1960s |
|--------------|-----------------------------------------------|
| Dimensions:  | 8.5 in x 5.0 in                               |
| Inventory #: | 10778                                         |
| Price:       | \$1,600.00                                    |

## **Product Description**

A blue and brown-glazed stoneware table lamp designed and produced by Søholm, Bornholm, Denmark, 1960s. Dimensions of Lamp (inches): 8.5" H x 5" Diameter Dimensions of Shade (inches): 2.5" Top Diameter x 10" Bottom Diameter x 5.5"H Dimensions of Lamp with Shade (inches): 12" H x 10" Diameter Bulb Specifications: E-26 Bulb Number of Sockets: 1 Sold without lampshade All lighting will be converted for US usage. We are unable to confirm that any electrical item meets UL-Listing standards at our facility. All items ship from High Point, North Carolina.