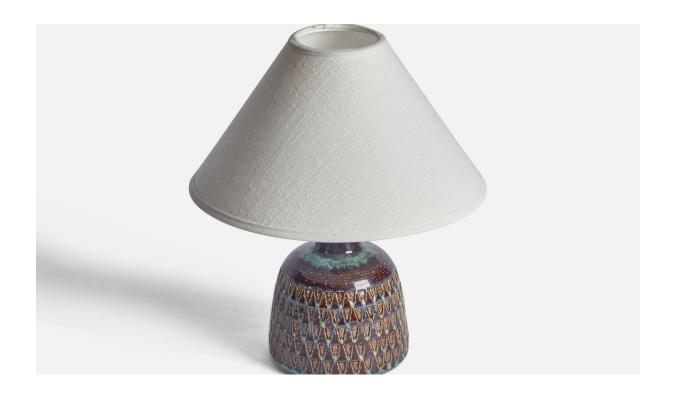

## Søholm, Table Lamp, Stoneware, Denmark, 1960s

| Title:       | Søholm, Table Lamp, Stoneware, Denmark, 1960s |
|--------------|-----------------------------------------------|
| Dimensions:  | 8.5 in x 5.0 in                               |
| Inventory #: | 10778                                         |
| Price:       | \$1,600.00                                    |

## **Product Description**

A blue and brown-glazed stoneware table lamp designed and produced by Søholm, Bornholm, Denmark, 1960s. Dimensions of Lamp (inches): 8.5" H x 5" Diameter Dimensions of Shade (inches): 2.5" Top Diameter x 10" Bottom Diameter x 5.5"H Dimensions of Lamp with Shade (inches): 12" H x 10" Diameter Bulb Specifications: E-26 Bulb Number of Sockets: 1 Sold without lampshade All lighting will be converted for US usage. We are unable to confirm that any electrical item meets UL-Listing standards at our facility. All items ship from High Point, North Carolina.