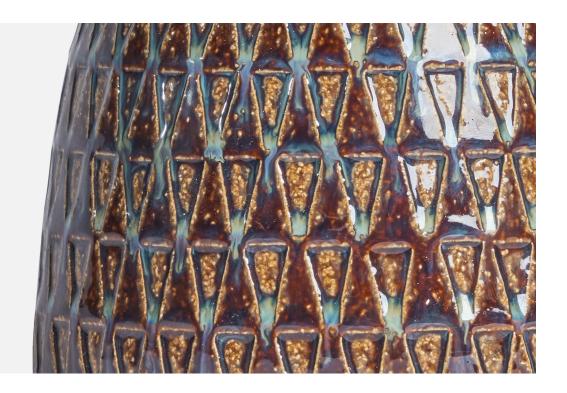

## **Product Description**

A blue and brown-glazed stoneware table lamp designed and produced by Søholm, Bornholm, Denmark, 1960s. Dimensions of Lamp (inches): 8.5" H x 5" Diameter Dimensions of Shade (inches): 2.5" Top Diameter x 10" Bottom Diameter x 5.5"H Dimensions of Lamp with Shade (inches): 12" H x 10" Diameter Bulb Specifications: E-26 Bulb Number of Sockets: 1 Sold without lampshade All lighting will be converted for US usage. We are unable to confirm that any electrical item meets UL-Listing standards at our facility. All items ship from High Point, North Carolina.