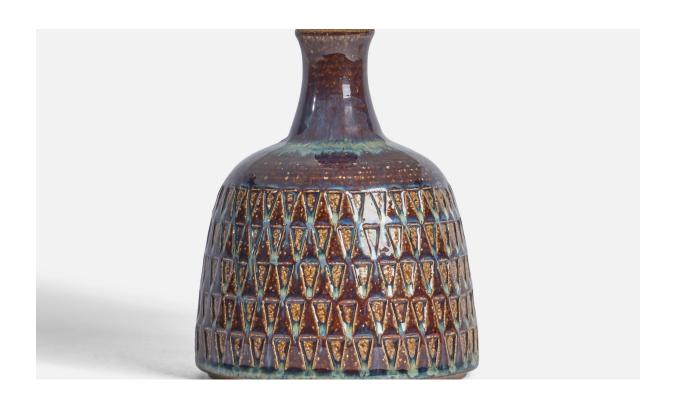

## Søholm, Table Lamp, Stoneware, Denmark, 1960s

| Title:       | Søholm, Table Lamp, Stoneware, Denmark, 1960s |
|--------------|-----------------------------------------------|
| Dimensions:  | 8.5 in x 5.0 in                               |
| Inventory #: | 10778                                         |
| Price:       | \$1,600.00                                    |

## **Product Description**

A blue and brown-glazed stoneware table lamp designed and produced by Søholm, Bornholm, Denmark, 1960s. Dimensions of Lamp (inches): 8.5" H x 5" Diameter Dimensions of Shade (inches): 2.5" Top Diameter x 10" Bottom Diameter x 5.5"H Dimensions of Lamp with Shade (inches): 12" H x 10" Diameter Bulb Specifications: E-26 Bulb Number of Sockets: 1 Sold without lampshade All lighting will be converted for US usage. We are unable to confirm that any electrical item meets UL-Listing standards at our facility. All items ship from High Point, North Carolina.