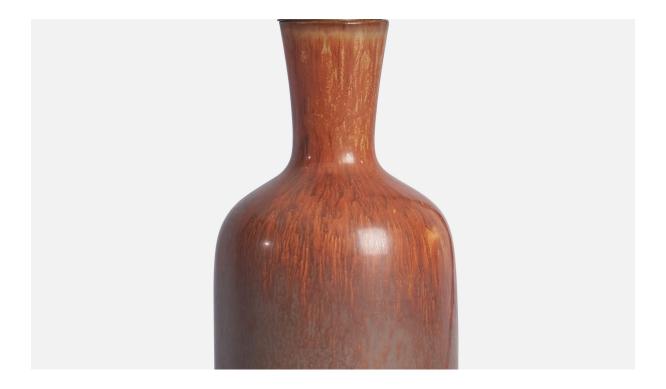

## **Product Description**

A brown and grey-glazed stoneware and brass table lamp designed by Carl-Harry Stålhane and produced by Rörstrand, Sweden, 1950s. Dimensions of Lamp (inches): 12" H x 2.5" Diameter Dimensions of Shade (inches): 2.5" Top Diameter x 10" Bottom Diameter x 5.5"H Dimensions of Lamp with Shade (inches): 15.5" H x 10" Diameter Bulb Specifications: E-14 Bulb Number of Sockets: 1 Sold without lampshade All lighting will be converted for US usage. We are unable to confirm that any electrical item meets UL-Listing standards at our facility. All items ship from High Point, North Carolina.