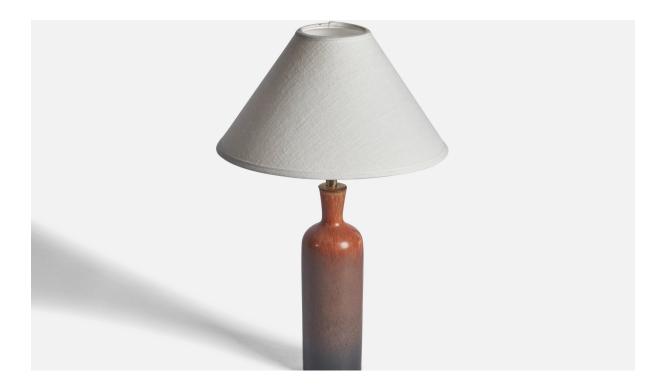

## **Product Description**

A brown and grey-glazed stoneware and brass table lamp designed by Carl-Harry Stålhane and produced by Rörstrand, Sweden, 1950s. Dimensions of Lamp (inches): 12" H x 2.5" Diameter Dimensions of Shade (inches): 2.5" Top Diameter x 10" Bottom Diameter x 5.5"H Dimensions of Lamp with Shade (inches): 15.5" H x 10" Diameter Bulb Specifications: E-14 Bulb Number of Sockets: 1 Sold without lampshade All lighting will be converted for US usage. We are unable to confirm that any electrical item meets UL-Listing standards at our facility. All items ship from High Point, North Carolina.