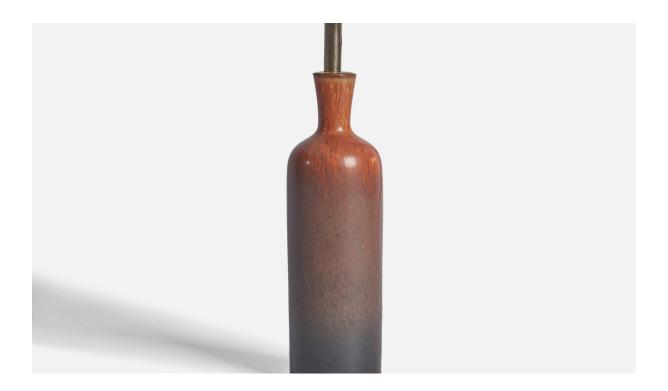

## **Product Description**

A brown and grey-glazed stoneware and brass table lamp designed by Carl-Harry Stålhane and produced by Rörstrand, Sweden, 1950s. Dimensions of Lamp (inches): 12" H x 2.5" Diameter Dimensions of Shade (inches): 2.5" Top Diameter x 10" Bottom Diameter x 5.5"H Dimensions of Lamp with Shade (inches): 15.5" H x 10" Diameter Bulb Specifications: E-14 Bulb Number of Sockets: 1 Sold without lampshade All lighting will be converted for US usage. We are unable to confirm that any electrical item meets UL-Listing standards at our facility. All items ship from High Point, North Carolina.