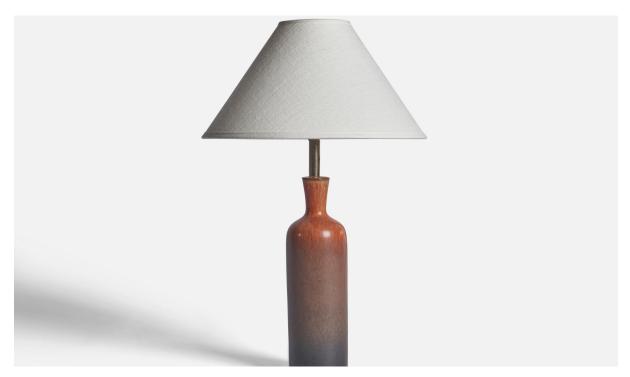

## **Product Description**

A brown and grey-glazed stoneware and brass table lamp designed by Carl-Harry Stålhane and produced by Rörstrand, Sweden, 1950s. Dimensions of Lamp (inches): 12" H x 2.5" Diameter Dimensions of Shade (inches): 2.5" Top Diameter x 10" Bottom Diameter x 5.5"H Dimensions of Lamp with Shade (inches): 15.5" H x 10" Diameter Bulb Specifications: E-14 Bulb Number of Sockets: 1 Sold without lampshade All lighting will be converted for US usage. We are unable to confirm that any electrical item meets UL-Listing standards at our facility. All items ship from High Point, North Carolina.