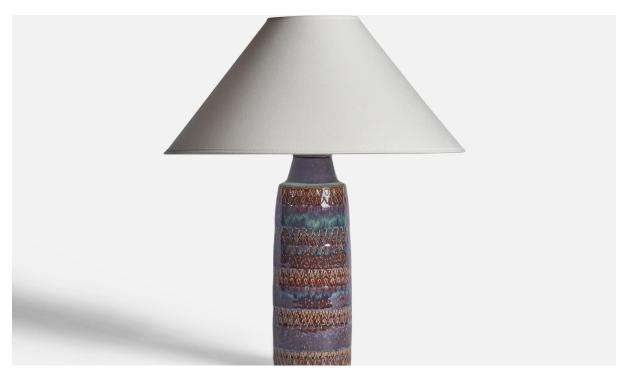

| Title:       | Søholm, Table Lamp, Stoneware, Denmark, 1960s |
|--------------|-----------------------------------------------|
| Dimensions:  | 15.0 in x 4.0 in                              |
| Inventory #: | 10783                                         |
| Price:       | \$1,700.00                                    |

## **Product Description**

A blue and brown-glazed stoneware table lamp designed and produced by Søholm, Bornholm, Denmark, c. 1960s. Dimensions of Lamp (inches): 15" H x 4" Diameter Dimensions of Shade (inches): 4.5" Top Diameter x 16" Bottom Diameter x 7.25" H Dimensions of Lamp with Shade (inches): 19.5" H x 16" Diameter Bulb Specifications: E-26 Bulb Number of Sockets: 1 Sold without lampshade All lighting will be converted for US usage. We are unable to confirm that any electrical item meets UL-Listing standards at our facility.