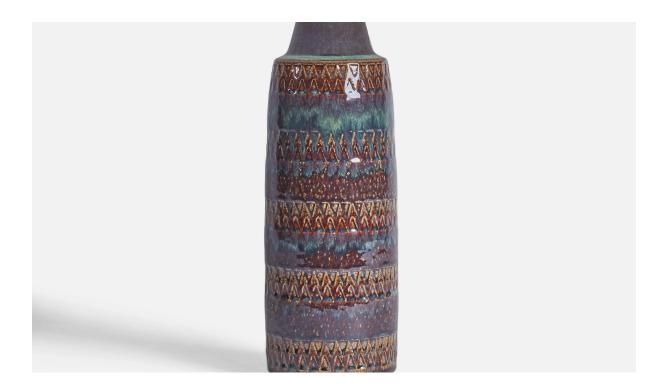

| Title:       | Søholm, Table Lamp, Stoneware, Denmark, 1960s |
|--------------|-----------------------------------------------|
| Dimensions:  | 15.0 in x 4.0 in                              |
| Inventory #: | 10783                                         |
| Price:       | \$1,700.00                                    |

## **Product Description**

A blue and brown-glazed stoneware table lamp designed and produced by Søholm, Bornholm, Denmark, c. 1960s. Dimensions of Lamp (inches): 15" H x 4" Diameter Dimensions of Shade (inches): 4.5" Top Diameter x 16" Bottom Diameter x 7.25" H Dimensions of Lamp with Shade (inches): 19.5" H x 16" Diameter Bulb Specifications: E-26 Bulb Number of Sockets: 1 Sold without lampshade All lighting will be converted for US usage. We are unable to confirm that any electrical item meets UL-Listing standards at our facility.