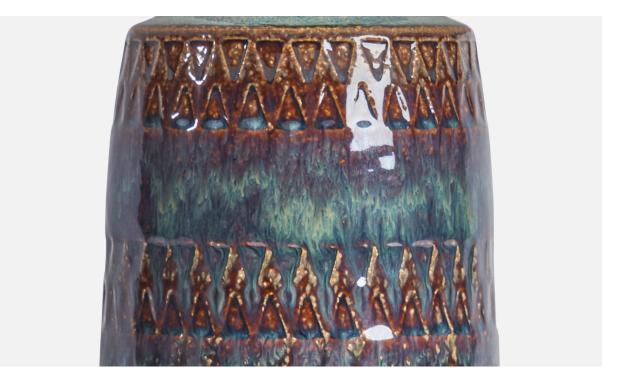

## **Product Description**

A blue and brown-glazed stoneware table lamp designed and produced by Søholm, Bornholm, Denmark, c. 1960s. Dimensions of Lamp (inches): 15" H x 4" Diameter Dimensions of Shade (inches): 4.5" Top Diameter x 16" Bottom Diameter x 7.25" H Dimensions of Lamp with Shade (inches): 19.5" H x 16" Diameter Bulb Specifications: E-26 Bulb Number of Sockets: 1 Sold without lampshade All lighting will be converted for US usage. We are unable to confirm that any electrical item meets UL-Listing standards at our facility.