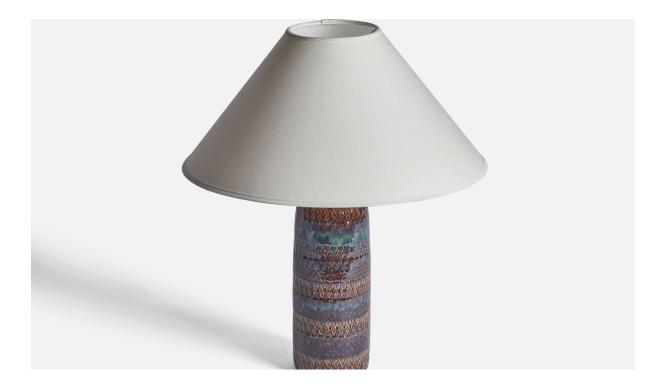

| Title:       | Søholm, Table Lamp, Stoneware, Denmark, 1960s |
|--------------|-----------------------------------------------|
| Dimensions:  | 15.0 in x 4.0 in                              |
| Inventory #: | 10783                                         |
| Price:       | \$1,700.00                                    |

## **Product Description**

A blue and brown-glazed stoneware table lamp designed and produced by Søholm, Bornholm, Denmark, c. 1960s. Dimensions of Lamp (inches): 15" H x 4" Diameter Dimensions of Shade (inches): 4.5" Top Diameter x 16" Bottom Diameter x 7.25" H Dimensions of Lamp with Shade (inches): 19.5" H x 16" Diameter Bulb Specifications: E-26 Bulb Number of Sockets: 1 Sold without lampshade All lighting will be converted for US usage. We are unable to confirm that any electrical item meets UL-Listing standards at our facility.