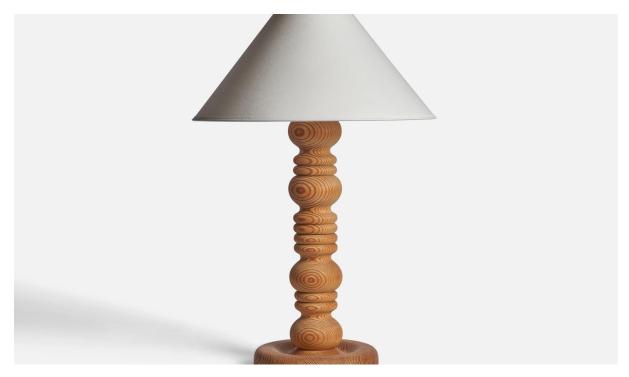

## Swedish Designer, Table Lamp, Pine, Sweden, 1970s

| Title:       | Swedish Designer, Table Lamp, Pine, Sweden, 1970s |
|--------------|---------------------------------------------------|
| Dimensions:  | 18.5 in x 8.25 in                                 |
| Inventory #: | 10784                                             |
| Price:       | \$1,150.00                                        |

## **Product Description**

A sizeable pine table lamp designed and produced in Sweden, 1970s. Dimensions of Lamp (inches): 18.5 H x 8.25" Diameter Dimensions of Shade (inches): 4.5" Top Diameter x 16" Bottom Diameter x 7.25" H Dimensions of Lamp with Shade (inches): 23.75" H x 16" Diameter Bulb Specifications: E-26 Bulb Number of Sockets: 1 Sold without lampshade All lighting will be converted for US usage. We are unable to confirm that any electrical item meets UL-Listing standards at our facility. All items ship from High Point, North Carolina.