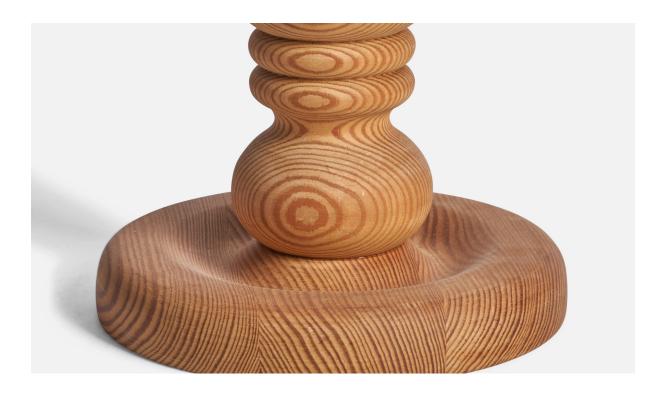

## **Product Description**

A sizeable pine table lamp designed and produced in Sweden, 1970s. Dimensions of Lamp (inches): 18.5 H x 8.25" Diameter Dimensions of Shade (inches): 4.5" Top Diameter x 16" Bottom Diameter x 7.25" H Dimensions of Lamp with Shade (inches): 23.75" H x 16" Diameter Bulb Specifications: E-26 Bulb Number of Sockets: 1 Sold without lampshade All lighting will be converted for US usage. We are unable to confirm that any electrical item meets UL-Listing standards at our facility. All items ship from High Point, North Carolina.