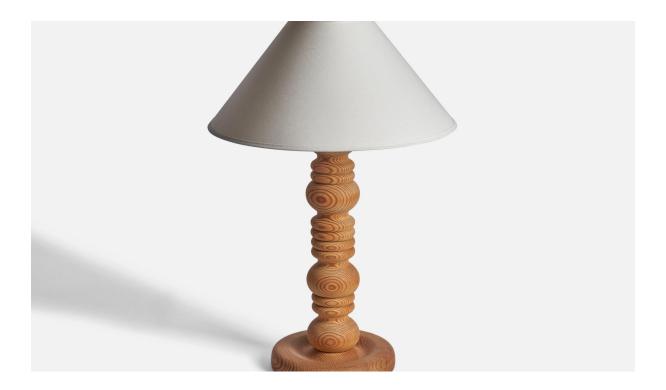

## Swedish Designer, Table Lamp, Pine, Sweden, 1970s

| Title:       | Swedish Designer, Table Lamp, Pine, Sweden, 1970s |
|--------------|---------------------------------------------------|
| Dimensions:  | 18.5 in x 8.25 in                                 |
| Inventory #: | 10784                                             |
| Price:       | \$1,150.00                                        |

## **Product Description**

A sizeable pine table lamp designed and produced in Sweden, 1970s. Dimensions of Lamp (inches): 18.5 H x 8.25" Diameter Dimensions of Shade (inches): 4.5" Top Diameter x 16" Bottom Diameter x 7.25" H Dimensions of Lamp with Shade (inches): 23.75" H x 16" Diameter Bulb Specifications: E-26 Bulb Number of Sockets: 1 Sold without lampshade All lighting will be converted for US usage. We are unable to confirm that any electrical item meets UL-Listing standards at our facility. All items ship from High Point, North Carolina.