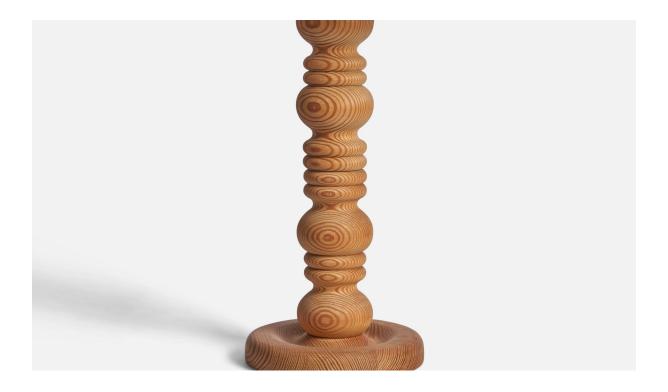

## Swedish Designer, Table Lamp, Pine, Sweden, 1970s

| Title:       | Swedish Designer, Table Lamp, Pine, Sweden, 1970s |
|--------------|---------------------------------------------------|
| Dimensions:  | 18.5 in x 8.25 in                                 |
| Inventory #: | 10784                                             |
| Price:       | \$1,150.00                                        |

## **Product Description**

A sizeable pine table lamp designed and produced in Sweden, 1970s. Dimensions of Lamp (inches): 18.5 H x 8.25" Diameter Dimensions of Shade (inches): 4.5" Top Diameter x 16" Bottom Diameter x 7.25" H Dimensions of Lamp with Shade (inches): 23.75" H x 16" Diameter Bulb Specifications: E-26 Bulb Number of Sockets: 1 Sold without lampshade All lighting will be converted for US usage. We are unable to confirm that any electrical item meets UL-Listing standards at our facility. All items ship from High Point, North Carolina.