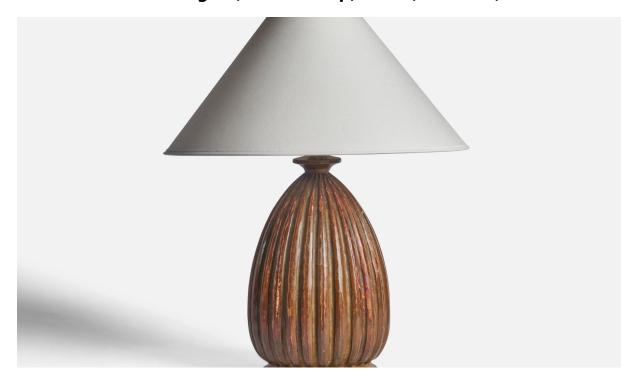

## **Product Description**

A sizeable fluted wood table lamp designed and produced in Sweden, c. 1940s. Dimensions of Lamp (inches): 14.15" H x 7" Diameter Dimensions of Shade (inches): 4.5" Top Diameter x 16" Bottom Diameter x 7.25" H Dimensions of Lamp with Shade (inches): 19.25" H x 16" Diameter Bulb Specifications: E-26 Bulb Number of Sockets: 1 Sold without lampshade All lighting will be converted for US usage. We are unable to confirm that any electrical item meets UL-Listing standards at our facility. All items ship from High Point, North Carolina.