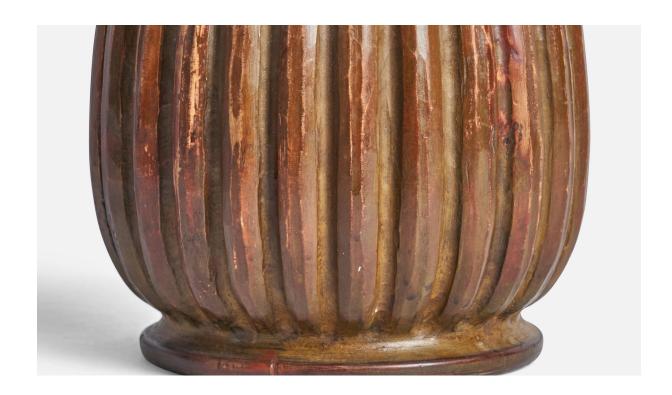

## **Product Description**

A sizeable fluted wood table lamp designed and produced in Sweden, c. 1940s. Dimensions of Lamp (inches): 14.15" H x 7" Diameter Dimensions of Shade (inches): 4.5" Top Diameter x 16" Bottom Diameter x 7.25" H Dimensions of Lamp with Shade (inches): 19.25" H x 16" Diameter Bulb Specifications: E-26 Bulb Number of Sockets: 1 Sold without lampshade All lighting will be converted for US usage. We are unable to confirm that any electrical item meets UL-Listing standards at our facility. All items ship from High Point, North Carolina.