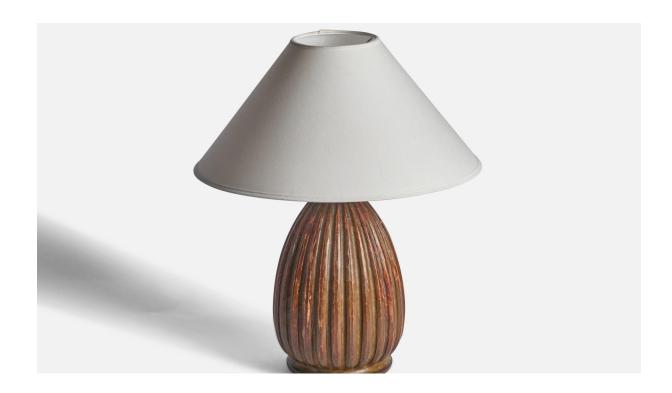

## **Product Description**

A sizeable fluted wood table lamp designed and produced in Sweden, c. 1940s. Dimensions of Lamp (inches): 14.15" H x 7" Diameter Dimensions of Shade (inches): 4.5" Top Diameter x 16" Bottom Diameter x 7.25" H Dimensions of Lamp with Shade (inches): 19.25" H x 16" Diameter Bulb Specifications: E-26 Bulb Number of Sockets: 1 Sold without lampshade All lighting will be converted for US usage. We are unable to confirm that any electrical item meets UL-Listing standards at our facility. All items ship from High Point, North Carolina.