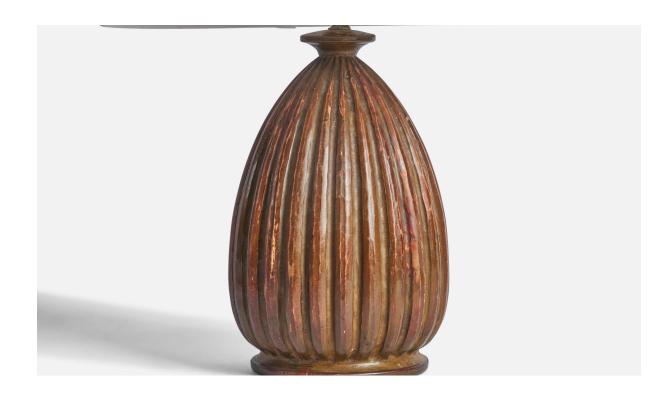

## **Product Description**

A sizeable fluted wood table lamp designed and produced in Sweden, c. 1940s. Dimensions of Lamp (inches): 14.15" H x 7" Diameter Dimensions of Shade (inches): 4.5" Top Diameter x 16" Bottom Diameter x 7.25" H Dimensions of Lamp with Shade (inches): 19.25" H x 16" Diameter Bulb Specifications: E-26 Bulb Number of Sockets: 1 Sold without lampshade All lighting will be converted for US usage. We are unable to confirm that any electrical item meets UL-Listing standards at our facility. All items ship from High Point, North Carolina.