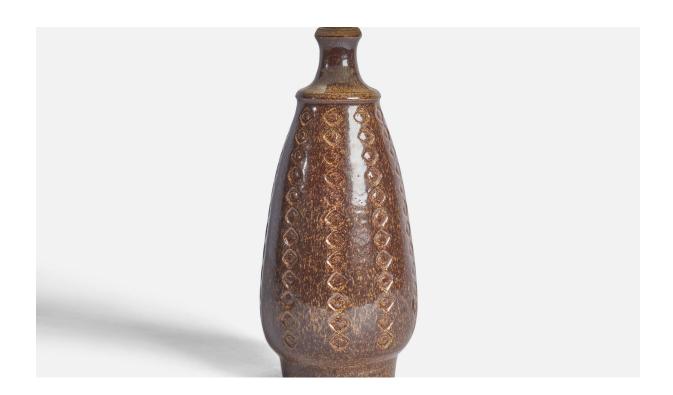

## Søholm, Table Lamp, Stoneware, Denmark, 1960s

| Title:       | Søholm, Table Lamp, Stoneware, Denmark, 1960s |
|--------------|-----------------------------------------------|
| Dimensions:  | 13.25 in x 4.5 in                             |
| Inventory #: | 10793                                         |
| Price:       | \$1,700.00                                    |

## **Product Description**

A brown-glazed stoneware table lamp designed and produced by Søholm, Bornholm, Denmark, c. 1960s. Dimensions of Lamp (inches): 13.25" H x 4.5" Diameter Dimensions of Shade (inches): 7" Top Diameter x 10" Bottom Diameter x 5.5" H Dimensions of Lamp with Shade (inches): 16.25" H x 10" Diameter Bulb Specifications: E-26 Bulb Number of Sockets: 1 Sold without lampshade All lighting will be converted for US usage. We are unable to confirm that any electrical item meets UL-Listing standards at our facility. All items ship from High Point, North Carolina.