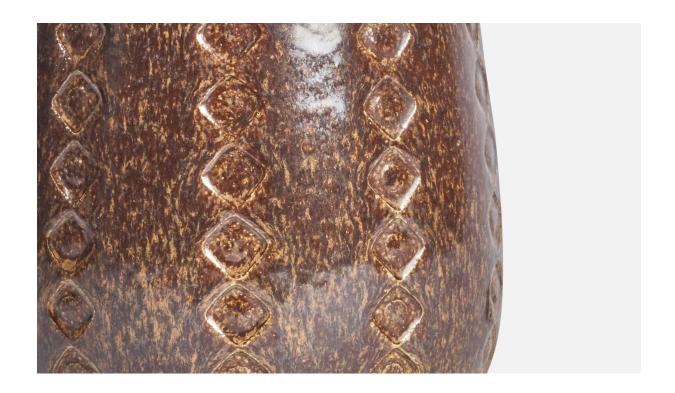

## **Product Description**

A brown-glazed stoneware table lamp designed and produced by Søholm, Bornholm, Denmark, c. 1960s. Dimensions of Lamp (inches): 13.25" H x 4.5" Diameter Dimensions of Shade (inches): 7" Top Diameter x 10" Bottom Diameter x 5.5" H Dimensions of Lamp with Shade (inches): 16.25" H x 10" Diameter Bulb Specifications: E-26 Bulb Number of Sockets: 1 Sold without lampshade All lighting will be converted for US usage. We are unable to confirm that any electrical item meets UL-Listing standards at our facility. All items ship from High Point, North Carolina.