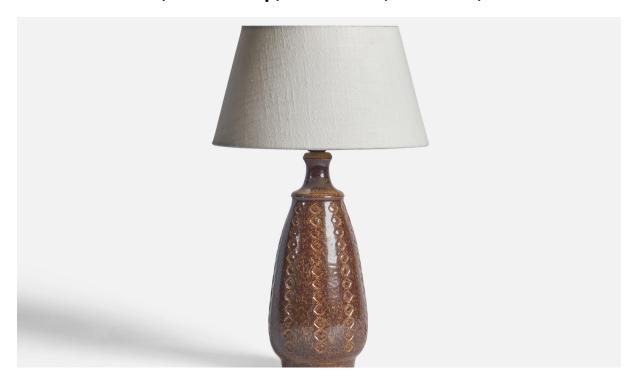

## Søholm, Table Lamp, Stoneware, Denmark, 1960s

| Title:       | Søholm, Table Lamp, Stoneware, Denmark, 1960s |
|--------------|-----------------------------------------------|
| Dimensions:  | 13.25 in x 4.5 in                             |
| Inventory #: | 10793                                         |
| Price:       | \$1,700.00                                    |

## **Product Description**

A brown-glazed stoneware table lamp designed and produced by Søholm, Bornholm, Denmark, c. 1960s. Dimensions of Lamp (inches): 13.25" H x 4.5" Diameter Dimensions of Shade (inches): 7" Top Diameter x 10" Bottom Diameter x 5.5" H Dimensions of Lamp with Shade (inches): 16.25" H x 10" Diameter Bulb Specifications: E-26 Bulb Number of Sockets: 1 Sold without lampshade All lighting will be converted for US usage. We are unable to confirm that any electrical item meets UL-Listing standards at our facility. All items ship from High Point, North Carolina.