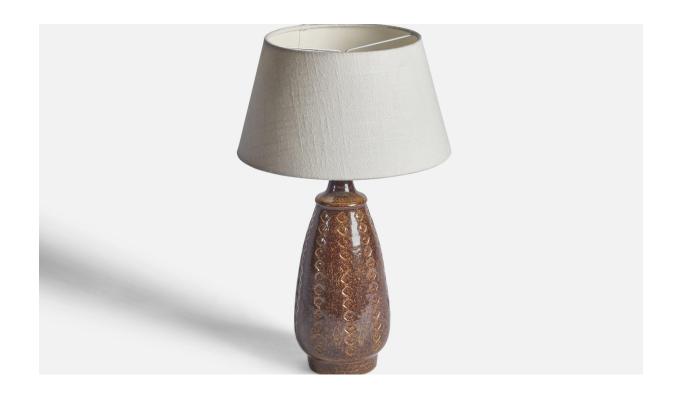

## Søholm, Table Lamp, Stoneware, Denmark, 1960s

| Title:       | Søholm, Table Lamp, Stoneware, Denmark, 1960s |
|--------------|-----------------------------------------------|
| Dimensions:  | 13.25 in x 4.5 in                             |
| Inventory #: | 10793                                         |
| Price:       | \$1,700.00                                    |

## **Product Description**

A brown-glazed stoneware table lamp designed and produced by Søholm, Bornholm, Denmark, c. 1960s. Dimensions of Lamp (inches): 13.25" H x 4.5" Diameter Dimensions of Shade (inches): 7" Top Diameter x 10" Bottom Diameter x 5.5" H Dimensions of Lamp with Shade (inches): 16.25" H x 10" Diameter Bulb Specifications: E-26 Bulb Number of Sockets: 1 Sold without lampshade All lighting will be converted for US usage. We are unable to confirm that any electrical item meets UL-Listing standards at our facility. All items ship from High Point, North Carolina.