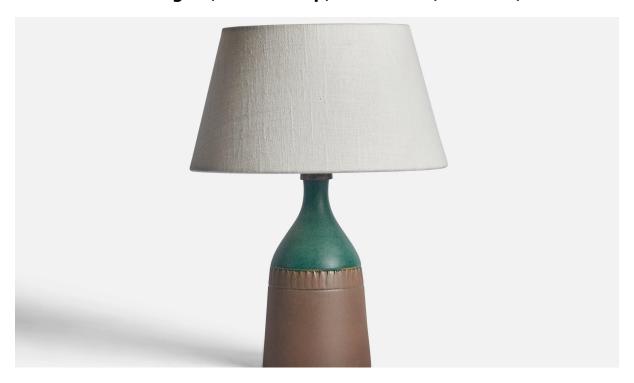

## Swedish Designer, Table Lamp, Stoneware, Sweden, 1960s

| Title:       | Swedish Designer, Table Lamp, Stoneware, Sweden, 1960s |
|--------------|--------------------------------------------------------|
| Dimensions:  | 10.25 in x 4.25 in                                     |
| Inventory #: | 10794                                                  |
| Price:       | \$1,800.00                                             |

## **Product Description**

A green semi-glazed stoneware table lamp designed and produced in Sweden, c. 1960s. Dimensions of Lamp (inches): 10.25" H x 4.25" Diameter Dimensions of Shade (inches): 7" Top Diameter x 10" Bottom Diameter x 5.5" H Dimensions of Lamp with Shade (inches): 13.25" H x 10" Diameter Bulb Specifications: E-26 Bulb Number of Sockets: 1 Sold without lampshade All lighting will be converted for US usage. We are unable to confirm that any electrical item meets UL-Listing standards at our facility. All items ship from High Point, North Carolina.