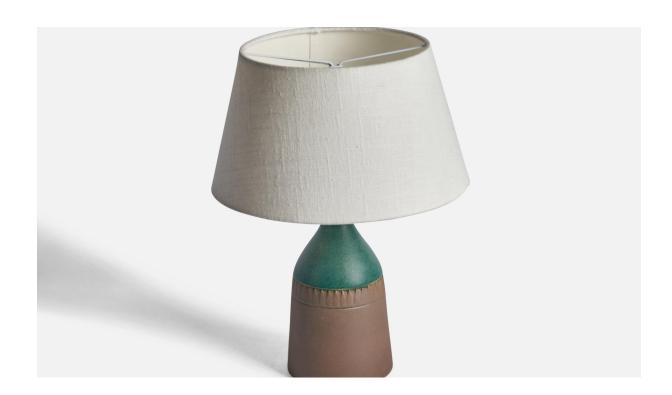

## Swedish Designer, Table Lamp, Stoneware, Sweden, 1960s

| Title:       | Swedish Designer, Table Lamp, Stoneware, Sweden, 1960s |
|--------------|--------------------------------------------------------|
| Dimensions:  | 10.25 in x 4.25 in                                     |
| Inventory #: | 10794                                                  |
| Price:       | \$1,800.00                                             |

## **Product Description**

A green semi-glazed stoneware table lamp designed and produced in Sweden, c. 1960s. Dimensions of Lamp (inches): 10.25" H x 4.25" Diameter Dimensions of Shade (inches): 7" Top Diameter x 10" Bottom Diameter x 5.5" H Dimensions of Lamp with Shade (inches): 13.25" H x 10" Diameter Bulb Specifications: E-26 Bulb Number of Sockets: 1 Sold without lampshade All lighting will be converted for US usage. We are unable to confirm that any electrical item meets UL-Listing standards at our facility. All items ship from High Point, North Carolina.