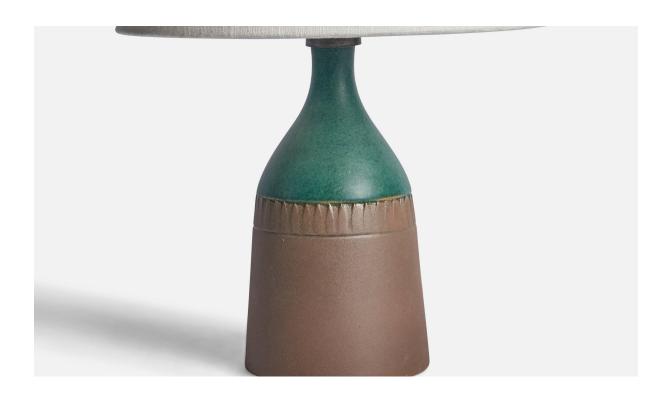

## Swedish Designer, Table Lamp, Stoneware, Sweden, 1960s

| Title:       | Swedish Designer, Table Lamp, Stoneware, Sweden, 1960s |
|--------------|--------------------------------------------------------|
| Dimensions:  | 10.25 in x 4.25 in                                     |
| Inventory #: | 10794                                                  |
| Price:       | \$1,800.00                                             |

## **Product Description**

A green semi-glazed stoneware table lamp designed and produced in Sweden, c. 1960s. Dimensions of Lamp (inches): 10.25" H x 4.25" Diameter Dimensions of Shade (inches): 7" Top Diameter x 10" Bottom Diameter x 5.5" H Dimensions of Lamp with Shade (inches): 13.25" H x 10" Diameter Bulb Specifications: E-26 Bulb Number of Sockets: 1 Sold without lampshade All lighting will be converted for US usage. We are unable to confirm that any electrical item meets UL-Listing standards at our facility. All items ship from High Point, North Carolina.