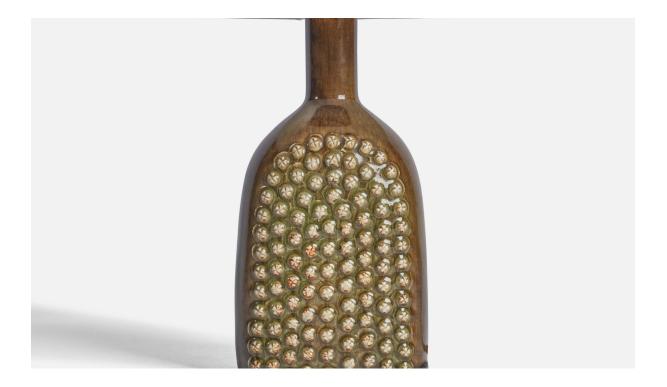

| Title:       | Stig Lindberg, Table Lamp, Stoneware, Sweden, 1950s |
|--------------|-----------------------------------------------------|
| Dimensions:  | 11.25 in x 4.75 in                                  |
| Inventory #: | 10795                                               |
| Price:       | \$2,300.00                                          |

## **Product Description**

A brown beige-glazed stoneware table lamp designed by Stig Lindberg and produced by Gustavsberg, Sweden, 1950s. Dimensions of Lamp (inches): 11.25" H x 4.75" Diameter Dimensions of Shade (inches): 7" Top Diameter x 10" Bottom Diameter x 5.5" H Dimensions of Lamp with Shade (inches): 14.75 H x 10" Diameter Bulb Specifications: E-26 Bulb Number of Sockets: 1 Sold without lampshade All lighting will be converted for US usage. We are unable to confirm that any electrical item meets UL-Listing standards at our facility. All items ship from High Point, North Carolina.