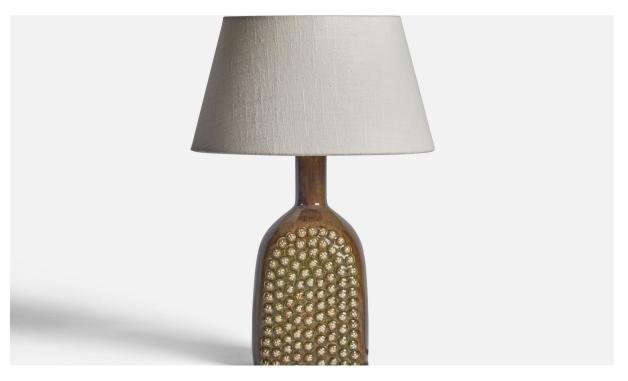

| Title:       | Stig Lindberg, Table Lamp, Stoneware, Sweden, 1950s |
|--------------|-----------------------------------------------------|
| Dimensions:  | 11.25 in x 4.75 in                                  |
| Inventory #: | 10795                                               |
| Price:       | \$2,300.00                                          |

## **Product Description**

A brown beige-glazed stoneware table lamp designed by Stig Lindberg and produced by Gustavsberg, Sweden, 1950s. Dimensions of Lamp (inches): 11.25" H x 4.75" Diameter Dimensions of Shade (inches): 7" Top Diameter x 10" Bottom Diameter x 5.5" H Dimensions of Lamp with Shade (inches): 14.75 H x 10" Diameter Bulb Specifications: E-26 Bulb Number of Sockets: 1 Sold without lampshade All lighting will be converted for US usage. We are unable to confirm that any electrical item meets UL-Listing standards at our facility. All items ship from High Point, North Carolina.