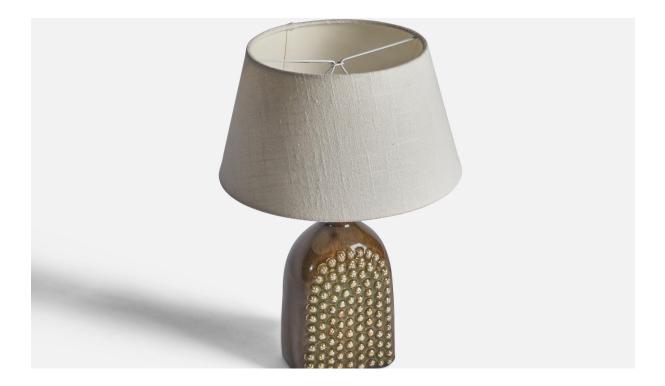

| Title:       | Stig Lindberg, Table Lamp, Stoneware, Sweden, 1950s |
|--------------|-----------------------------------------------------|
| Dimensions:  | 11.25 in x 4.75 in                                  |
| Inventory #: | 10795                                               |
| Price:       | \$2,300.00                                          |

## **Product Description**

A brown beige-glazed stoneware table lamp designed by Stig Lindberg and produced by Gustavsberg, Sweden, 1950s. Dimensions of Lamp (inches): 11.25" H x 4.75" Diameter Dimensions of Shade (inches): 7" Top Diameter x 10" Bottom Diameter x 5.5" H Dimensions of Lamp with Shade (inches): 14.75 H x 10" Diameter Bulb Specifications: E-26 Bulb Number of Sockets: 1 Sold without lampshade All lighting will be converted for US usage. We are unable to confirm that any electrical item meets UL-Listing standards at our facility. All items ship from High Point, North Carolina.