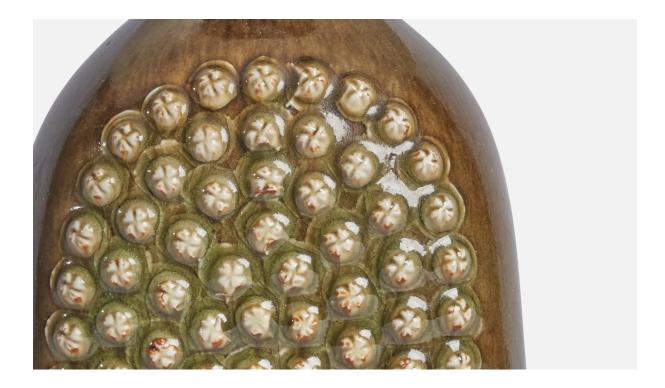

## **Product Description**

A brown beige-glazed stoneware table lamp designed by Stig Lindberg and produced by Gustavsberg, Sweden, 1950s. Dimensions of Lamp (inches): 11.25" H x 4.75" Diameter Dimensions of Shade (inches): 7" Top Diameter x 10" Bottom Diameter x 5.5" H Dimensions of Lamp with Shade (inches): 14.75 H x 10" Diameter Bulb Specifications: E-26 Bulb Number of Sockets: 1 Sold without lampshade All lighting will be converted for US usage. We are unable to confirm that any electrical item meets UL-Listing standards at our facility. All items ship from High Point, North Carolina.