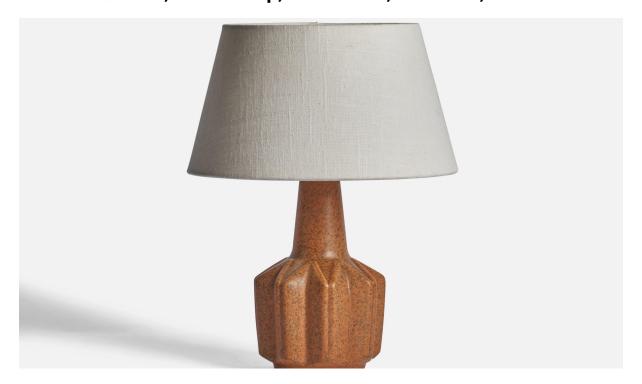

## Søholm, Table Lamp, Stoneware, Denmark, 1960s

| Title:       | Søholm, Table Lamp, Stoneware, Denmark, 1960s |
|--------------|-----------------------------------------------|
| Dimensions:  | 10.0 in x 4.65 in                             |
| Inventory #: | 10799                                         |
| Price:       | \$1,400.00                                    |

## **Product Description**

A matte brown-glazed stoneware table lamp designed and produced by Søholm, Bornholm, Denmark, 1960s Dimensions of Lamp (inches): 10" H x 4.65" Diameter Dimensions of Shade (inches): 7" Top Diameter x 10" Bottom Diameter x 5.5" H Dimensions of Lamp with Shade (inches): 13.15" H x 10" Diameter Bulb Specifications: E-26 Bulb Number of Sockets: 1 Sold without lampshade All lighting will be converted for US usage. We are unable to confirm that any electrical item meets UL-Listing standards at our facility. All items ship from High Point, North Carolina.