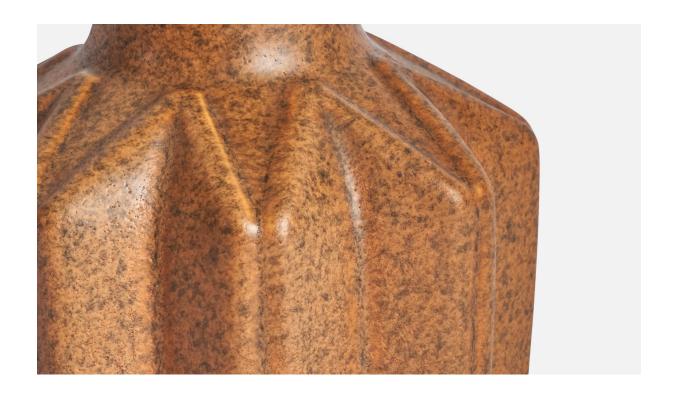

## **Product Description**

A matte brown-glazed stoneware table lamp designed and produced by Søholm, Bornholm, Denmark, 1960s Dimensions of Lamp (inches): 10" H x 4.65" Diameter Dimensions of Shade (inches): 7" Top Diameter x 10" Bottom Diameter x 5.5" H Dimensions of Lamp with Shade (inches): 13.15" H x 10" Diameter Bulb Specifications: E-26 Bulb Number of Sockets: 1 Sold without lampshade All lighting will be converted for US usage. We are unable to confirm that any electrical item meets UL-Listing standards at our facility. All items ship from High Point, North Carolina.