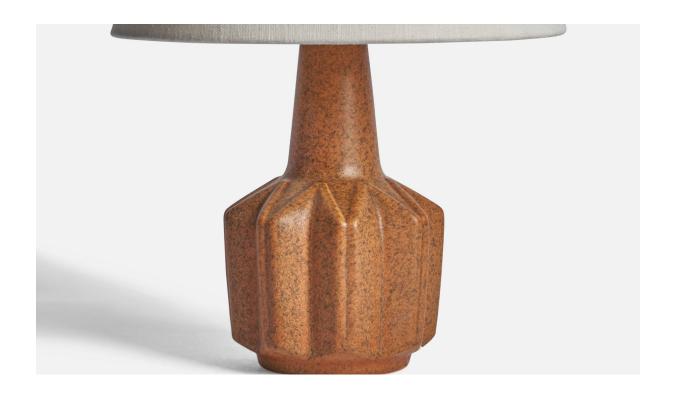

## Søholm, Table Lamp, Stoneware, Denmark, 1960s

| Title:       | Søholm, Table Lamp, Stoneware, Denmark, 1960s |
|--------------|-----------------------------------------------|
| Dimensions:  | 10.0 in x 4.65 in                             |
| Inventory #: | 10799                                         |
| Price:       | \$1,400.00                                    |

## **Product Description**

A matte brown-glazed stoneware table lamp designed and produced by Søholm, Bornholm, Denmark, 1960s Dimensions of Lamp (inches): 10" H x 4.65" Diameter Dimensions of Shade (inches): 7" Top Diameter x 10" Bottom Diameter x 5.5" H Dimensions of Lamp with Shade (inches): 13.15" H x 10" Diameter Bulb Specifications: E-26 Bulb Number of Sockets: 1 Sold without lampshade All lighting will be converted for US usage. We are unable to confirm that any electrical item meets UL-Listing standards at our facility. All items ship from High Point, North Carolina.