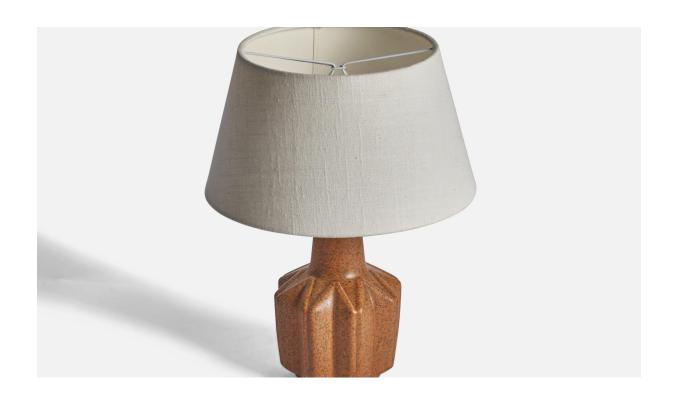

## Søholm, Table Lamp, Stoneware, Denmark, 1960s

| Title:       | Søholm, Table Lamp, Stoneware, Denmark, 1960s |
|--------------|-----------------------------------------------|
| Dimensions:  | 10.0 in x 4.65 in                             |
| Inventory #: | 10799                                         |
| Price:       | \$1,400.00                                    |

## **Product Description**

A matte brown-glazed stoneware table lamp designed and produced by Søholm, Bornholm, Denmark, 1960s Dimensions of Lamp (inches): 10" H x 4.65" Diameter Dimensions of Shade (inches): 7" Top Diameter x 10" Bottom Diameter x 5.5" H Dimensions of Lamp with Shade (inches): 13.15" H x 10" Diameter Bulb Specifications: E-26 Bulb Number of Sockets: 1 Sold without lampshade All lighting will be converted for US usage. We are unable to confirm that any electrical item meets UL-Listing standards at our facility. All items ship from High Point, North Carolina.