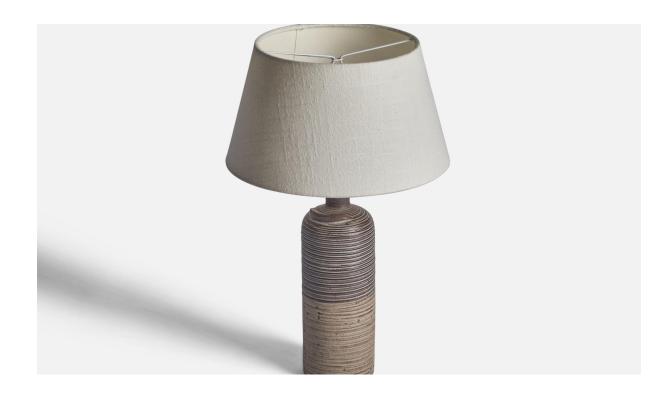

## Thomas Hellström, Table Lamp, Ceramic, Sweden, 1970s

| Title:       | Thomas Hellström, Table Lamp, Ceramic, Sweden, 1970s |
|--------------|------------------------------------------------------|
| Dimensions:  | 12.75 in x 3.15 in                                   |
| Inventory #: | 10800                                                |
| Price:       | \$1,600.00                                           |

## **Product Description**

A grey-glazed incised ceramic table lamp designed by Thomas Hellström and produced by Nittsjö, Sweden, c. 1970s. Dimensions of Lamp (inches): 12.75" H x 3.15" Diameter Dimensions of Shade (inches): 7" Top Diameter x 10" Bottom Diameter x 5.5" H Dimensions of Lamp with Shade (inches): 16.5" H x 10" Diameter Bulb Specifications: E-26 Bulb Number of Sockets: 1 Sold without lampshade All lighting will be converted for US usage. We are unable to confirm that any electrical item meets UL-Listing standards at our facility. All items ship from High Point, North Carolina.