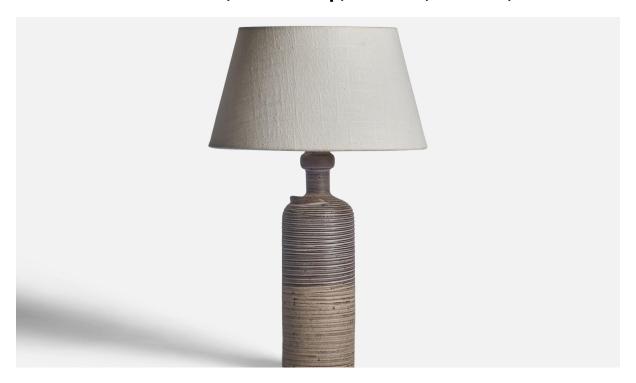

## Thomas Hellström, Table Lamp, Ceramic, Sweden, 1970s

| Title:       | Thomas Hellström, Table Lamp, Ceramic, Sweden, 1970s |
|--------------|------------------------------------------------------|
| Dimensions:  | 12.75 in x 3.15 in                                   |
| Inventory #: | 10800                                                |
| Price:       | \$1,600.00                                           |

## **Product Description**

A grey-glazed incised ceramic table lamp designed by Thomas Hellström and produced by Nittsjö, Sweden, c. 1970s. Dimensions of Lamp (inches): 12.75" H x 3.15" Diameter Dimensions of Shade (inches): 7" Top Diameter x 10" Bottom Diameter x 5.5" H Dimensions of Lamp with Shade (inches): 16.5" H x 10" Diameter Bulb Specifications: E-26 Bulb Number of Sockets: 1 Sold without lampshade All lighting will be converted for US usage. We are unable to confirm that any electrical item meets UL-Listing standards at our facility. All items ship from High Point, North Carolina.