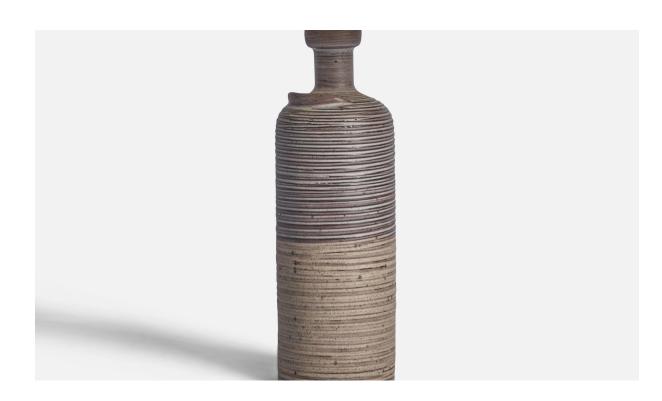

## Thomas Hellström, Table Lamp, Ceramic, Sweden, 1970s

| Title:       | Thomas Hellström, Table Lamp, Ceramic, Sweden, 1970s |
|--------------|------------------------------------------------------|
| Dimensions:  | 12.75 in x 3.15 in                                   |
| Inventory #: | 10800                                                |
| Price:       | \$1,600.00                                           |

## **Product Description**

A grey-glazed incised ceramic table lamp designed by Thomas Hellström and produced by Nittsjö, Sweden, c. 1970s. Dimensions of Lamp (inches): 12.75" H x 3.15" Diameter Dimensions of Shade (inches): 7" Top Diameter x 10" Bottom Diameter x 5.5" H Dimensions of Lamp with Shade (inches): 16.5" H x 10" Diameter Bulb Specifications: E-26 Bulb Number of Sockets: 1 Sold without lampshade All lighting will be converted for US usage. We are unable to confirm that any electrical item meets UL-Listing standards at our facility. All items ship from High Point, North Carolina.