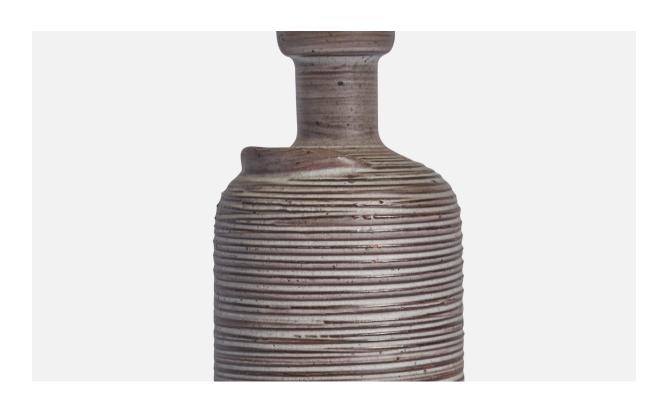

## Thomas Hellström, Table Lamp, Ceramic, Sweden, 1970s

| Title:       | Thomas Hellström, Table Lamp, Ceramic, Sweden, 1970s |
|--------------|------------------------------------------------------|
| Dimensions:  | 12.75 in x 3.15 in                                   |
| Inventory #: | 10800                                                |
| Price:       | \$1,600.00                                           |

## **Product Description**

A grey-glazed incised ceramic table lamp designed by Thomas Hellström and produced by Nittsjö, Sweden, c. 1970s. Dimensions of Lamp (inches): 12.75" H x 3.15" Diameter Dimensions of Shade (inches): 7" Top Diameter x 10" Bottom Diameter x 5.5" H Dimensions of Lamp with Shade (inches): 16.5" H x 10" Diameter Bulb Specifications: E-26 Bulb Number of Sockets: 1 Sold without lampshade All lighting will be converted for US usage. We are unable to confirm that any electrical item meets UL-Listing standards at our facility. All items ship from High Point, North Carolina.