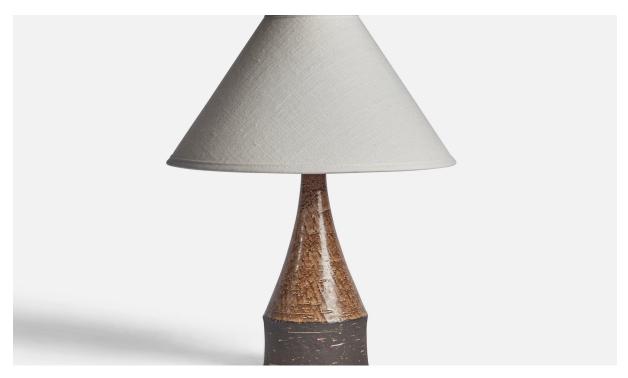

## pR B

| Title:       | Bo Borgström, Table Lamp, Stoneware, Sweden, 1960s |
|--------------|----------------------------------------------------|
| Dimensions:  | 9.25 in x 3.55 in                                  |
| Inventory #: | 10805                                              |
| Price:       | \$1,400.00                                         |

## **Product Description**

A brown-glazed table lamp designed and produced by Bo Borgström, Sweden, 1960s. Dimensions of Lamp (inches): 9.25" H x 3.55 Diameter Dimensions of Shade (inches): 2.5" Top Diameter x 10" Bottom Diameter x 5.5"H Dimensions of Lamp with Shade (inches): 12.35" H x 10" Diameter Bulb Specifications: E-26 Bulb Number of Sockets: 1 Sold without lampshade All lighting will be converted for US usage. We are unable to confirm that any electrical item meets UL-Listing standards at our facility. All items ship from High Point, North Carolina.