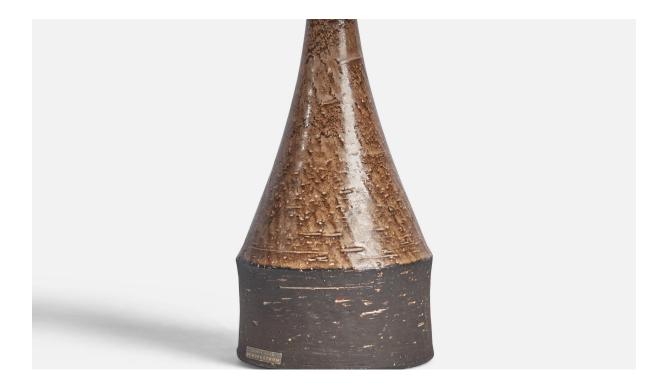

## pR B

| Title:       | Bo Borgström, Table Lamp, Stoneware, Sweden, 1960s |
|--------------|----------------------------------------------------|
| Dimensions:  | 9.25 in x 3.55 in                                  |
| Inventory #: | 10805                                              |
| Price:       | \$1,400.00                                         |

## **Product Description**

A brown-glazed table lamp designed and produced by Bo Borgström, Sweden, 1960s. Dimensions of Lamp (inches): 9.25" H x 3.55 Diameter Dimensions of Shade (inches): 2.5" Top Diameter x 10" Bottom Diameter x 5.5"H Dimensions of Lamp with Shade (inches): 12.35" H x 10" Diameter Bulb Specifications: E-26 Bulb Number of Sockets: 1 Sold without lampshade All lighting will be converted for US usage. We are unable to confirm that any electrical item meets UL-Listing standards at our facility. All items ship from High Point, North Carolina.