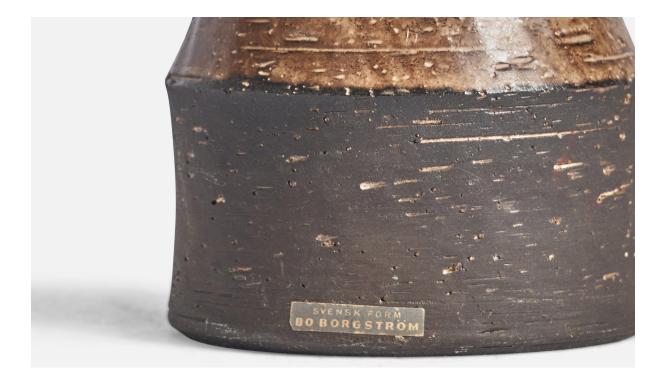

## pR B

| Title:       | Bo Borgström, Table Lamp, Stoneware, Sweden, 1960s |
|--------------|----------------------------------------------------|
| Dimensions:  | 9.25 in x 3.55 in                                  |
| Inventory #: | 10805                                              |
| Price:       | \$1,400.00                                         |

## **Product Description**

A brown-glazed table lamp designed and produced by Bo Borgström, Sweden, 1960s. Dimensions of Lamp (inches): 9.25" H x 3.55 Diameter Dimensions of Shade (inches): 2.5" Top Diameter x 10" Bottom Diameter x 5.5"H Dimensions of Lamp with Shade (inches): 12.35" H x 10" Diameter Bulb Specifications: E-26 Bulb Number of Sockets: 1 Sold without lampshade All lighting will be converted for US usage. We are unable to confirm that any electrical item meets UL-Listing standards at our facility. All items ship from High Point, North Carolina.