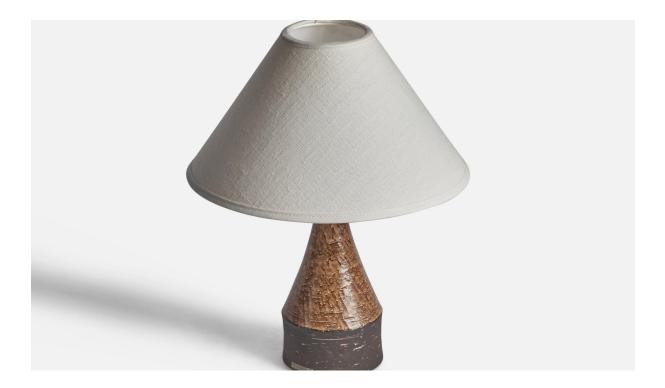

## pR B

| Title:       | Bo Borgström, Table Lamp, Stoneware, Sweden, 1960s |
|--------------|----------------------------------------------------|
| Dimensions:  | 9.25 in x 3.55 in                                  |
| Inventory #: | 10805                                              |
| Price:       | \$1,400.00                                         |

## **Product Description**

A brown-glazed table lamp designed and produced by Bo Borgström, Sweden, 1960s. Dimensions of Lamp (inches): 9.25" H x 3.55 Diameter Dimensions of Shade (inches): 2.5" Top Diameter x 10" Bottom Diameter x 5.5"H Dimensions of Lamp with Shade (inches): 12.35" H x 10" Diameter Bulb Specifications: E-26 Bulb Number of Sockets: 1 Sold without lampshade All lighting will be converted for US usage. We are unable to confirm that any electrical item meets UL-Listing standards at our facility. All items ship from High Point, North Carolina.