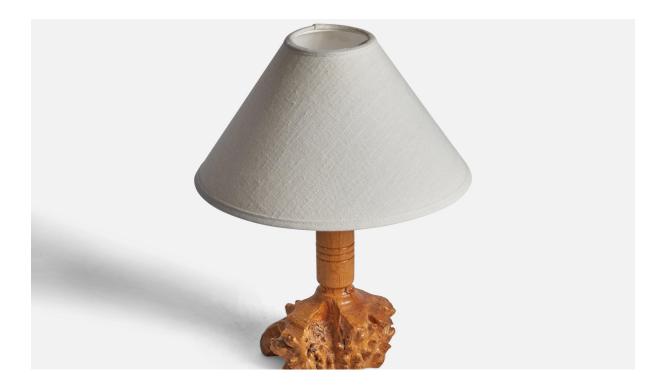

## Swedish Designer, Freeform Table Lamp, Burl, Sweden, 1950s

| Title:       | Swedish Designer, Freeform Table Lamp, Burl, Sweden, 1950s |
|--------------|------------------------------------------------------------|
| Dimensions:  | 9.5 in x 5.0 in                                            |
| Inventory #: | 10806                                                      |
| Price:       | \$750.00                                                   |

## **Product Description**

A freeform burl wood table lamp designed and produced in Sweden, c. 1950s. Dimensions of Lamp (inches): 9.5" H x 5" Diameter Dimensions of Shade (inches): 2.5" Top Diameter x 10" Bottom Diameter x 5.5"H Dimensions of Lamp with Shade (inches): 12.75" H x 10" Diameter Bulb Specifications: E-26 Bulb Number of Sockets: 1 Sold without lampshade All lighting will be converted for US usage. We are unable to confirm that any electrical item meets UL-Listing standards at our facility. All items ship from High Point, North Carolina.