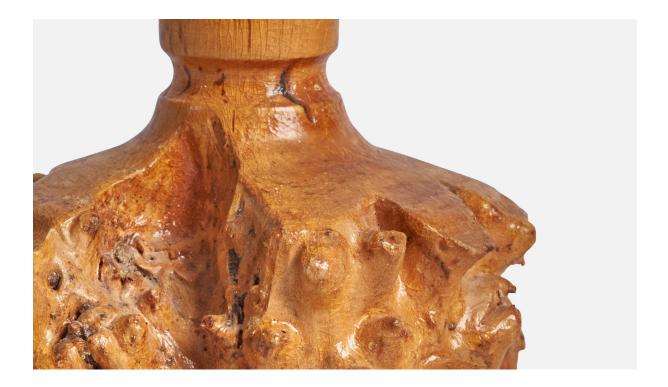

## Swedish Designer, Freeform Table Lamp, Burl, Sweden, 1950s

| Title:       | Swedish Designer, Freeform Table Lamp, Burl, Sweden, 1950s |
|--------------|------------------------------------------------------------|
| Dimensions:  | 9.5 in x 5.0 in                                            |
| Inventory #: | 10806                                                      |
| Price:       | \$750.00                                                   |

## **Product Description**

A freeform burl wood table lamp designed and produced in Sweden, c. 1950s. Dimensions of Lamp (inches): 9.5" H x 5" Diameter Dimensions of Shade (inches): 2.5" Top Diameter x 10" Bottom Diameter x 5.5"H Dimensions of Lamp with Shade (inches): 12.75" H x 10" Diameter Bulb Specifications: E-26 Bulb Number of Sockets: 1 Sold without lampshade All lighting will be converted for US usage. We are unable to confirm that any electrical item meets UL-Listing standards at our facility. All items ship from High Point, North Carolina.