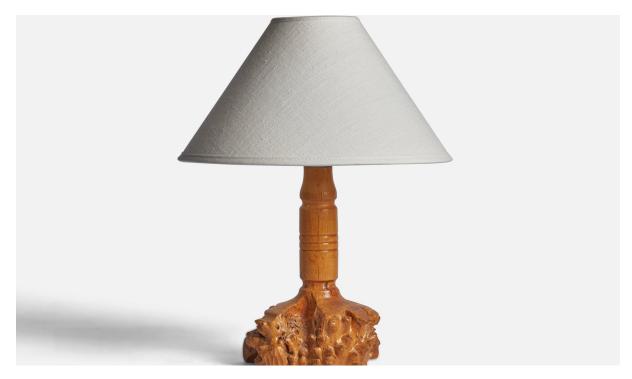

## Swedish Designer, Freeform Table Lamp, Burl, Sweden, 1950s

| Title:       | Swedish Designer, Freeform Table Lamp, Burl, Sweden, 1950s |
|--------------|------------------------------------------------------------|
| Dimensions:  | 9.5 in x 5.0 in                                            |
| Inventory #: | 10806                                                      |
| Price:       | \$750.00                                                   |

## **Product Description**

A freeform burl wood table lamp designed and produced in Sweden, c. 1950s. Dimensions of Lamp (inches): 9.5" H x 5" Diameter Dimensions of Shade (inches): 2.5" Top Diameter x 10" Bottom Diameter x 5.5"H Dimensions of Lamp with Shade (inches): 12.75" H x 10" Diameter Bulb Specifications: E-26 Bulb Number of Sockets: 1 Sold without lampshade All lighting will be converted for US usage. We are unable to confirm that any electrical item meets UL-Listing standards at our facility. All items ship from High Point, North Carolina.