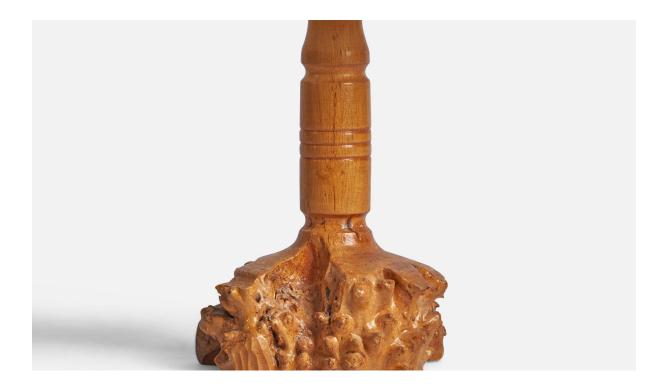

## Swedish Designer, Freeform Table Lamp, Burl, Sweden, 1950s

| Title:       | Swedish Designer, Freeform Table Lamp, Burl, Sweden, 1950s |
|--------------|------------------------------------------------------------|
| Dimensions:  | 9.5 in x 5.0 in                                            |
| Inventory #: | 10806                                                      |
| Price:       | \$750.00                                                   |

## **Product Description**

A freeform burl wood table lamp designed and produced in Sweden, c. 1950s. Dimensions of Lamp (inches): 9.5" H x 5" Diameter Dimensions of Shade (inches): 2.5" Top Diameter x 10" Bottom Diameter x 5.5"H Dimensions of Lamp with Shade (inches): 12.75" H x 10" Diameter Bulb Specifications: E-26 Bulb Number of Sockets: 1 Sold without lampshade All lighting will be converted for US usage. We are unable to confirm that any electrical item meets UL-Listing standards at our facility. All items ship from High Point, North Carolina.