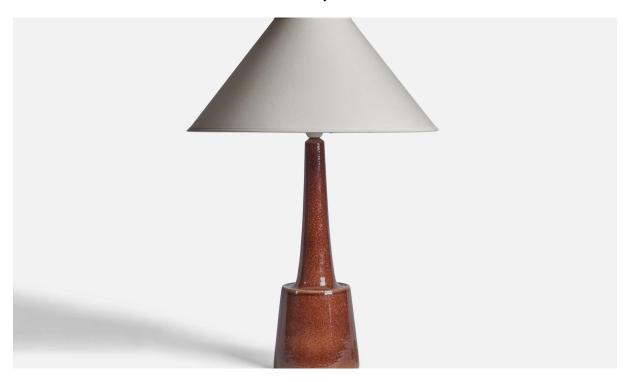

## Per & Annelise Linneman-Schmidt, Table Lamp, Stoneware, Denmark, 1960s

| Title:       | Per & Annelise Linneman-Schmidt, Table Lamp, Stoneware, Denmark, 1960s |
|--------------|------------------------------------------------------------------------|
| Dimensions:  | 17.65 in x 5.45 in                                                     |
| Inventory #: | 10810                                                                  |
| Price:       | \$1,800.00                                                             |

## **Product Description**

A brown-glazed stoneware table lamp designed by Per & Annelise Linneman-Schmidt and produced by Palshus, Denmark, 1960s Dimensions of Lamp (inches):  $17.65 \text{ H} \times 5.45$ " Diameter Dimensions of Shade (inches): 4.5" Top Diameter x 16" Bottom Diameter x 7.25" H Dimensions of Lamp with Shade (inches): 22.25" H x 16" Diameter Bulb Specifications: E-26 Bulb Number of Sockets: 1 Sold without lampshade All lighting will be converted for US usage. We are unable to confirm that any electrical item meets UL-Listing standards at our facility. All items ship from High Point, North Carolina.