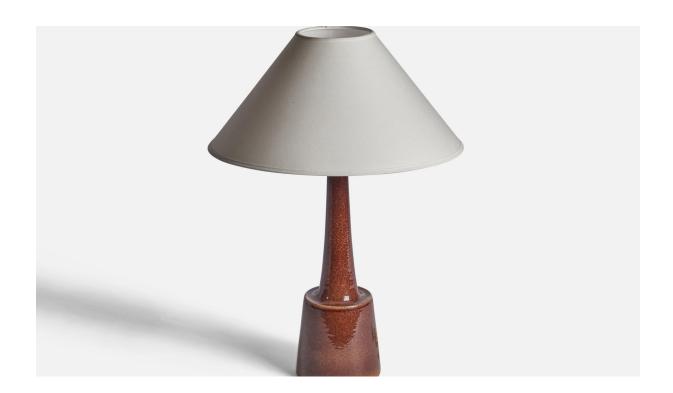

## Per & Annelise Linneman-Schmidt, Table Lamp, Stoneware, Denmark, 1960s

| Title:       | Per & Annelise Linneman-Schmidt, Table Lamp, Stoneware, Denmark, 1960s |
|--------------|------------------------------------------------------------------------|
| Dimensions:  | 17.65 in x 5.45 in                                                     |
| Inventory #: | 10810                                                                  |
| Price:       | \$1,800.00                                                             |

## **Product Description**

A brown-glazed stoneware table lamp designed by Per & Annelise Linneman-Schmidt and produced by Palshus, Denmark, 1960s Dimensions of Lamp (inches):  $17.65 \text{ H} \times 5.45$ " Diameter Dimensions of Shade (inches): 4.5" Top Diameter x 16" Bottom Diameter x 7.25" H Dimensions of Lamp with Shade (inches): 22.25" H x 16" Diameter Bulb Specifications: E-26 Bulb Number of Sockets: 1 Sold without lampshade All lighting will be converted for US usage. We are unable to confirm that any electrical item meets UL-Listing standards at our facility. All items ship from High Point, North Carolina.