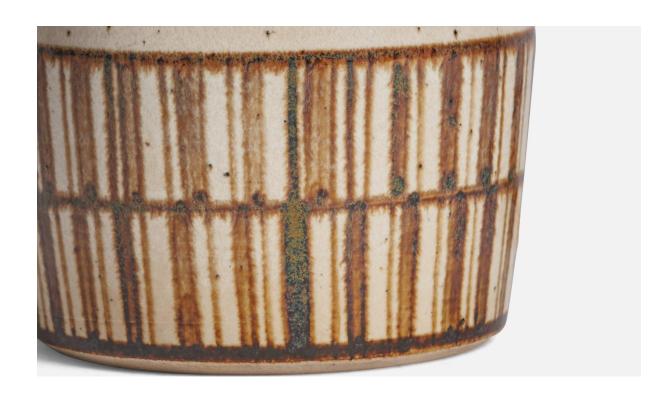

## **Product Description**

An off-white and brown-glazed stoneware table lamp designed and produced by Michael Andersen, Bornholm, Denmark, c. 1960s. Dimensions of Lamp (inches): 14.5 H x 5" Diameter Dimensions of Shade (inches): 4.5" Top Diameter x 16" Bottom Diameter x 7.25" H Dimensions of Lamp with Shade (inches): 20 H x 16" Diameter Bulb Specifications: E-26 Bulb Number of Sockets: 1 Sold without lampshade All lighting will be converted for US usage. We are unable to confirm that any electrical item meets UL-Listing standards at our facility.