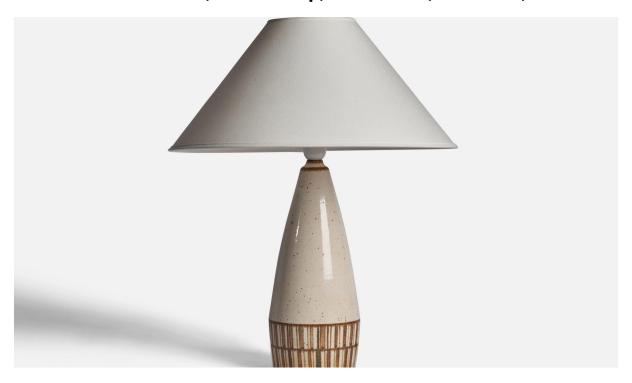

## Michael Andersen, Table Lamp, Stoneware, Denmark, 1960s

| Price:       | \$1,400.00                                              |
|--------------|---------------------------------------------------------|
| Inventory #: | 10811                                                   |
| Dimensions:  | 14.5 in x 5.0 in                                        |
| Title:       | Michael Andersen, Table Lamp, Stoneware, Denmark, 1960s |

## **Product Description**

An off-white and brown-glazed stoneware table lamp designed and produced by Michael Andersen, Bornholm, Denmark, c. 1960s. Dimensions of Lamp (inches): 14.5 H x 5" Diameter Dimensions of Shade (inches): 4.5" Top Diameter x 16" Bottom Diameter x 7.25" H Dimensions of Lamp with Shade (inches): 20 H x 16" Diameter Bulb Specifications: E-26 Bulb Number of Sockets: 1 Sold without lampshade All lighting will be converted for US usage. We are unable to confirm that any electrical item meets UL-Listing standards at our facility.