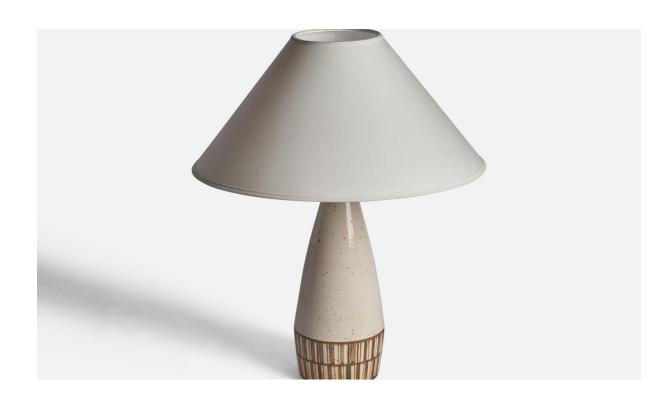

## Michael Andersen, Table Lamp, Stoneware, Denmark, 1960s

| Price:       | \$1,400.00                                              |
|--------------|---------------------------------------------------------|
| Inventory #: | 10811                                                   |
| Dimensions:  | 14.5 in x 5.0 in                                        |
| Title:       | Michael Andersen, Table Lamp, Stoneware, Denmark, 1960s |

## **Product Description**

An off-white and brown-glazed stoneware table lamp designed and produced by Michael Andersen, Bornholm, Denmark, c. 1960s. Dimensions of Lamp (inches): 14.5 H x 5" Diameter Dimensions of Shade (inches): 4.5" Top Diameter x 16" Bottom Diameter x 7.25" H Dimensions of Lamp with Shade (inches): 20 H x 16" Diameter Bulb Specifications: E-26 Bulb Number of Sockets: 1 Sold without lampshade All lighting will be converted for US usage. We are unable to confirm that any electrical item meets UL-Listing standards at our facility.