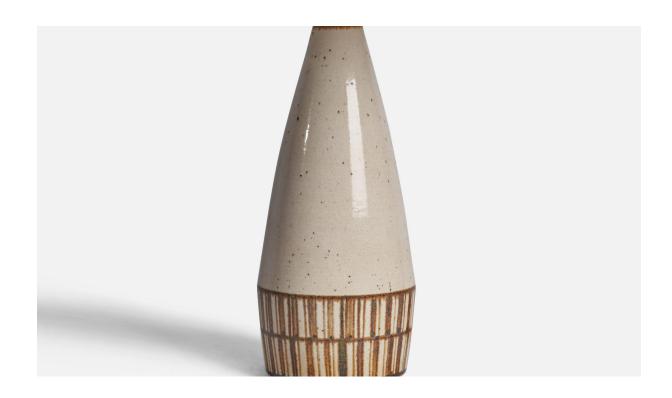

## Michael Andersen, Table Lamp, Stoneware, Denmark, 1960s

| Price:       | \$1,400.00                                              |
|--------------|---------------------------------------------------------|
| Inventory #: | 10811                                                   |
| Dimensions:  | 14.5 in x 5.0 in                                        |
| Title:       | Michael Andersen, Table Lamp, Stoneware, Denmark, 1960s |

## **Product Description**

An off-white and brown-glazed stoneware table lamp designed and produced by Michael Andersen, Bornholm, Denmark, c. 1960s. Dimensions of Lamp (inches): 14.5 H x 5" Diameter Dimensions of Shade (inches): 4.5" Top Diameter x 16" Bottom Diameter x 7.25" H Dimensions of Lamp with Shade (inches): 20 H x 16" Diameter Bulb Specifications: E-26 Bulb Number of Sockets: 1 Sold without lampshade All lighting will be converted for US usage. We are unable to confirm that any electrical item meets UL-Listing standards at our facility.