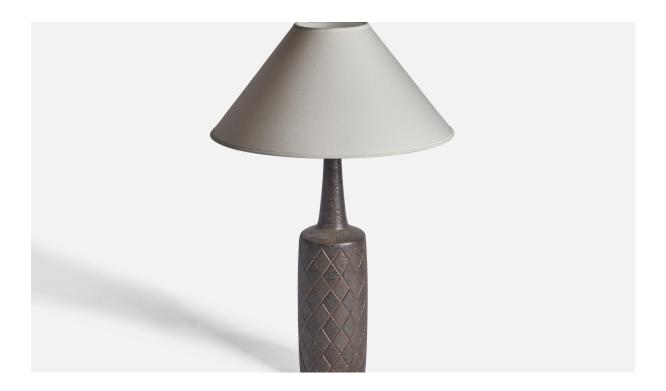

## Per & Annelise Linneman-Schmidt, Table Lamp, Stoneware, Denmark, 1960s

| Title:       | Per & Annelise Linneman-Schmidt, Table Lamp, Stoneware, Denmark,<br>1960s |
|--------------|---------------------------------------------------------------------------|
| Dimensions:  | 19.5 in x 4.5 in                                                          |
| Inventory #: | 10812                                                                     |
| Price:       | \$1,900.00                                                                |

## **Product Description**

A black and dark brown-glazed stoneware table lamp designed by Per & Annelise Linneman-Schmidt and produced by Palshus, Denmark, 1960s Dimensions of Lamp (inches): 19.5" H x 4.5" Diameter Dimensions of Shade (inches): 4.5" Top Diameter x 16" Bottom Diameter x 7.25" H Dimensions of Lamp with Shade (inches): 24.75" H x 16" Diameter Bulb Specifications: E-26 Bulb Number of Sockets: 1 Sold without lampshade All lighting will be converted for US usage. We are unable to confirm that any electrical item meets UL-Listing standards at our facility. All items ship from High Point, North Carolina.