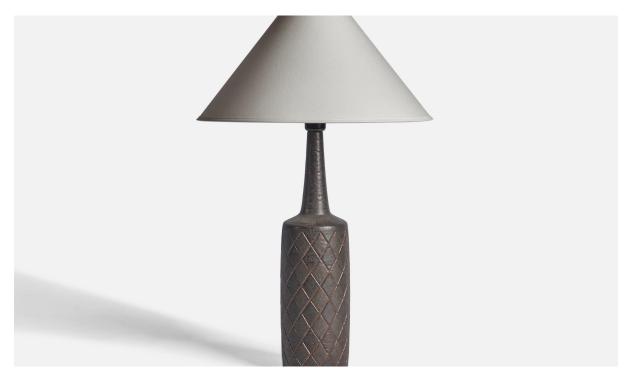

## Per & Annelise Linneman-Schmidt, Table Lamp, Stoneware, Denmark, 1960s

| Title:       | Per & Annelise Linneman-Schmidt, Table Lamp, Stoneware, Denmark,<br>1960s |
|--------------|---------------------------------------------------------------------------|
| Dimensions:  | 19.5 in x 4.5 in                                                          |
| Inventory #: | 10812                                                                     |
| Price:       | \$1,900.00                                                                |

## **Product Description**

A black and dark brown-glazed stoneware table lamp designed by Per & Annelise Linneman-Schmidt and produced by Palshus, Denmark, 1960s Dimensions of Lamp (inches): 19.5" H x 4.5" Diameter Dimensions of Shade (inches): 4.5" Top Diameter x 16" Bottom Diameter x 7.25" H Dimensions of Lamp with Shade (inches): 24.75" H x 16" Diameter Bulb Specifications: E-26 Bulb Number of Sockets: 1 Sold without lampshade All lighting will be converted for US usage. We are unable to confirm that any electrical item meets UL-Listing standards at our facility. All items ship from High Point, North Carolina.