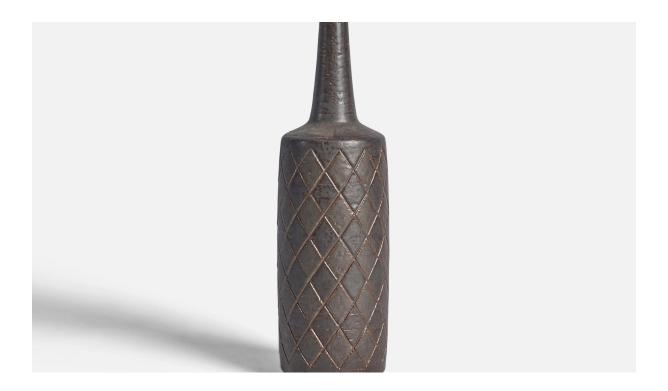

## Per & Annelise Linneman-Schmidt, Table Lamp, Stoneware, Denmark, 1960s

| Title:       | Per & Annelise Linneman-Schmidt, Table Lamp, Stoneware, Denmark,<br>1960s |
|--------------|---------------------------------------------------------------------------|
| Dimensions:  | 19.5 in x 4.5 in                                                          |
| Inventory #: | 10812                                                                     |
| Price:       | \$1,900.00                                                                |

## **Product Description**

A black and dark brown-glazed stoneware table lamp designed by Per & Annelise Linneman-Schmidt and produced by Palshus, Denmark, 1960s Dimensions of Lamp (inches): 19.5" H x 4.5" Diameter Dimensions of Shade (inches): 4.5" Top Diameter x 16" Bottom Diameter x 7.25" H Dimensions of Lamp with Shade (inches): 24.75" H x 16" Diameter Bulb Specifications: E-26 Bulb Number of Sockets: 1 Sold without lampshade All lighting will be converted for US usage. We are unable to confirm that any electrical item meets UL-Listing standards at our facility. All items ship from High Point, North Carolina.