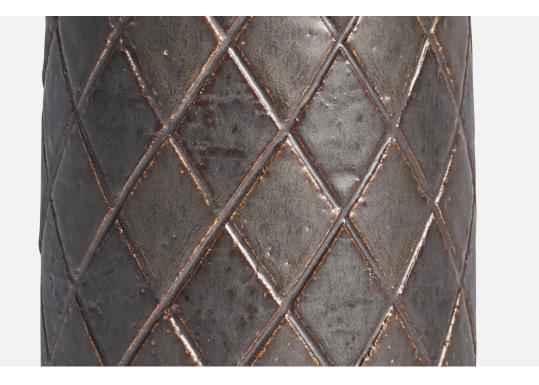

## Per & Annelise Linneman-Schmidt, Table Lamp, Stoneware, Denmark, 1960s

| Title:       | Per & Annelise Linneman-Schmidt, Table Lamp, Stoneware, Denmark,<br>1960s |
|--------------|---------------------------------------------------------------------------|
| Dimensions:  | 19.5 in x 4.5 in                                                          |
| Inventory #: | 10812                                                                     |
| Price:       | \$1,900.00                                                                |

## **Product Description**

A black and dark brown-glazed stoneware table lamp designed by Per & Annelise Linneman-Schmidt and produced by Palshus, Denmark, 1960s Dimensions of Lamp (inches): 19.5" H x 4.5" Diameter Dimensions of Shade (inches): 4.5" Top Diameter x 16" Bottom Diameter x 7.25" H Dimensions of Lamp with Shade (inches): 24.75" H x 16" Diameter Bulb Specifications: E-26 Bulb Number of Sockets: 1 Sold without lampshade All lighting will be converted for US usage. We are unable to confirm that any electrical item meets UL-Listing standards at our facility. All items ship from High Point, North Carolina.