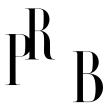

## Søholm, Table Lamp, Stoneware, Denmark, 1960s

| Title:       | Søholm, Table Lamp, Stoneware, Denmark, 1960s |
|--------------|-----------------------------------------------|
| Dimensions:  | 14.85 in x 4.0 in                             |
| Inventory #: | 10813                                         |
| Price:       | \$1,900.00                                    |

## **Product Description**

A brown-glazed incised stoneware table lamp designed and produced by Søholm, Denmark, 1960s. Dimensions of Lamp (inches): 14.85" H x 4" Diameter Dimensions of Shade (inches): 4.5" Top Diameter x 16" Bottom Diameter x 7.25" H Dimensions of Lamp with Shade (inches): 20" H x 16" Diameter Bulb Specifications: E-26 Bulb Number of Sockets: 1 Sold without lampshade All lighting will be converted for US usage. We are unable to confirm that any electrical item meets UL-Listing standards at our facility. All items ship from High Point, North Carolina.