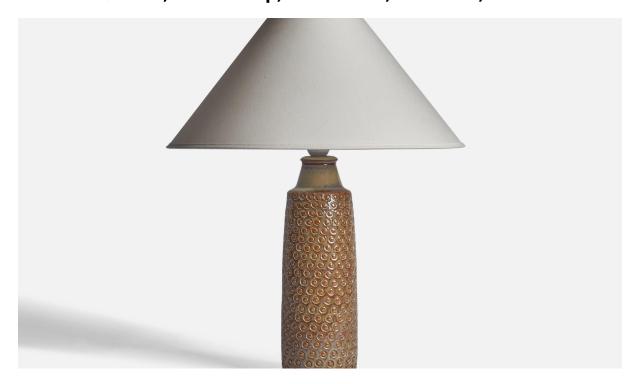

## Søholm, Table Lamp, Stoneware, Denmark, 1960s

| Title:       | Søholm, Table Lamp, Stoneware, Denmark, 1960s |
|--------------|-----------------------------------------------|
| Dimensions:  | 14.85 in x 4.0 in                             |
| Inventory #: | 10813                                         |
| Price:       | \$1,900.00                                    |

## **Product Description**

A brown-glazed incised stoneware table lamp designed and produced by Søholm, Denmark, 1960s. Dimensions of Lamp (inches): 14.85" H x 4" Diameter Dimensions of Shade (inches): 4.5" Top Diameter x 16" Bottom Diameter x 7.25" H Dimensions of Lamp with Shade (inches): 20" H x 16" Diameter Bulb Specifications: E-26 Bulb Number of Sockets: 1 Sold without lampshade All lighting will be converted for US usage. We are unable to confirm that any electrical item meets UL-Listing standards at our facility. All items ship from High Point, North Carolina.