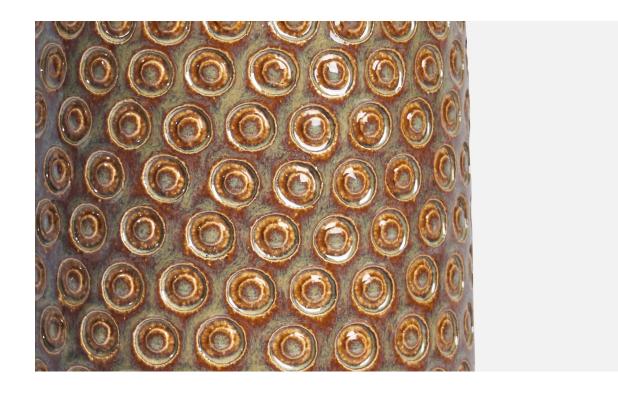

## **Product Description**

A brown-glazed incised stoneware table lamp designed and produced by Søholm, Denmark, 1960s. Dimensions of Lamp (inches): 14.85" H x 4" Diameter Dimensions of Shade (inches): 4.5" Top Diameter x 16" Bottom Diameter x 7.25" H Dimensions of Lamp with Shade (inches): 20" H x 16" Diameter Bulb Specifications: E-26 Bulb Number of Sockets: 1 Sold without lampshade All lighting will be converted for US usage. We are unable to confirm that any electrical item meets UL-Listing standards at our facility. All items ship from High Point, North Carolina.