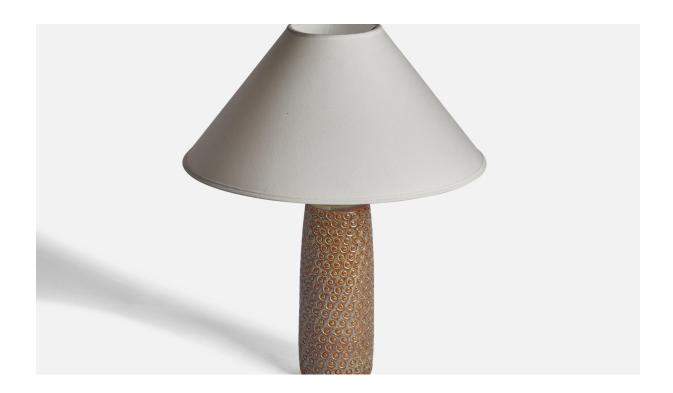

## Søholm, Table Lamp, Stoneware, Denmark, 1960s

| Title:       | Søholm, Table Lamp, Stoneware, Denmark, 1960s |
|--------------|-----------------------------------------------|
| Dimensions:  | 14.85 in x 4.0 in                             |
| Inventory #: | 10813                                         |
| Price:       | \$1,900.00                                    |

## **Product Description**

A brown-glazed incised stoneware table lamp designed and produced by Søholm, Denmark, 1960s. Dimensions of Lamp (inches): 14.85" H x 4" Diameter Dimensions of Shade (inches): 4.5" Top Diameter x 16" Bottom Diameter x 7.25" H Dimensions of Lamp with Shade (inches): 20" H x 16" Diameter Bulb Specifications: E-26 Bulb Number of Sockets: 1 Sold without lampshade All lighting will be converted for US usage. We are unable to confirm that any electrical item meets UL-Listing standards at our facility. All items ship from High Point, North Carolina.