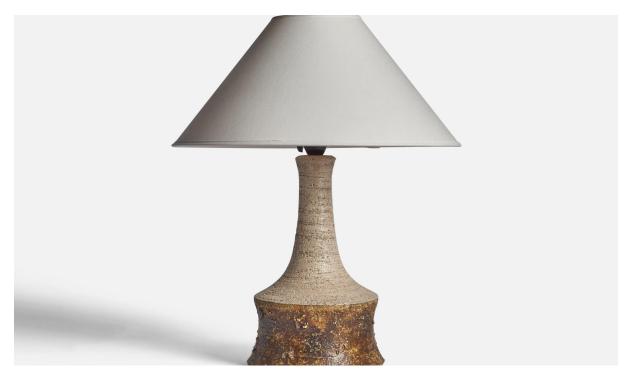

## **Product Description**

A light grey and brown-glazed stoneware table lamp designed and produced in Denmark, 1960s. Dimensions of Lamp (inches): 14.75" H x 7.5" Diameter Dimensions of Shade (inches): 4.5" Top Diameter x 16" Bottom Diameter x 7.25" H Dimensions of Lamp with Shade (inches): 19.75" H x 16" Diameter Bulb Specifications: E-26 Bulb Number of Sockets: 1 Sold without lampshade All lighting will be converted for US usage. We are unable to confirm that any electrical item meets UL-Listing standards at our facility. All items ship from High Point, North Carolina.