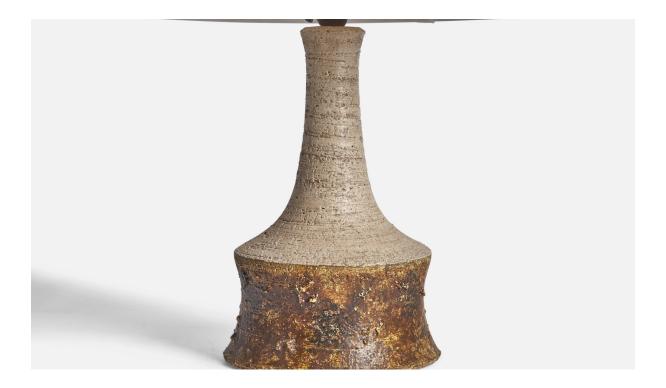

## **Product Description**

A light grey and brown-glazed stoneware table lamp designed and produced in Denmark, 1960s. Dimensions of Lamp (inches): 14.75" H x 7.5" Diameter Dimensions of Shade (inches): 4.5" Top Diameter x 16" Bottom Diameter x 7.25" H Dimensions of Lamp with Shade (inches): 19.75" H x 16" Diameter Bulb Specifications: E-26 Bulb Number of Sockets: 1 Sold without lampshade All lighting will be converted for US usage. We are unable to confirm that any electrical item meets UL-Listing standards at our facility. All items ship from High Point, North Carolina.