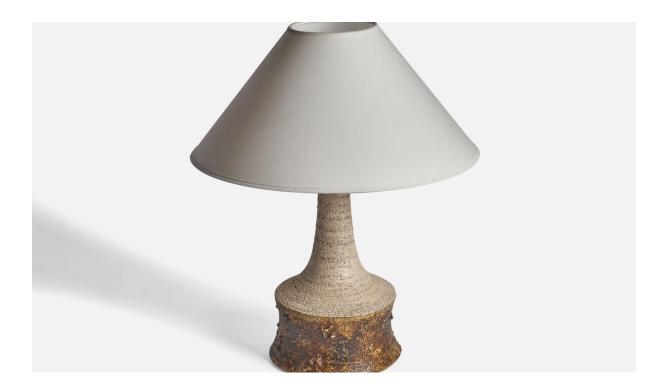

## **Product Description**

A light grey and brown-glazed stoneware table lamp designed and produced in Denmark, 1960s. Dimensions of Lamp (inches): 14.75" H x 7.5" Diameter Dimensions of Shade (inches): 4.5" Top Diameter x 16" Bottom Diameter x 7.25" H Dimensions of Lamp with Shade (inches): 19.75" H x 16" Diameter Bulb Specifications: E-26 Bulb Number of Sockets: 1 Sold without lampshade All lighting will be converted for US usage. We are unable to confirm that any electrical item meets UL-Listing standards at our facility. All items ship from High Point, North Carolina.