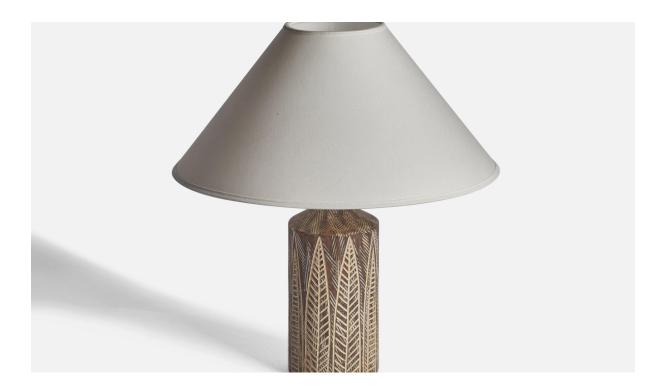

| Title:       | Mari Simmulson, Table Lamp, Earthenware, Sweden, 1950s |
|--------------|--------------------------------------------------------|
| Dimensions:  | 12.75 in x 4.5 in                                      |
| Inventory #: | 10816                                                  |
| Price:       | \$1,900.00                                             |

## **Product Description**

A grey-glazed incised table lamp designed by Mari Simmulson and produced by Upsala Ekeby, Sweden, 1950s. Dimensions of Lamp (inches): 12.75" H x 4.5" Diameter Dimensions of Shade (inches): 4.5" Top Diameter x 16" Bottom Diameter x 7.25" H Dimensions of Lamp with Shade (inches): 18" H x 16" Diameter Bulb Specifications: E-26 Bulb Number of Sockets: 1 Sold without lampshade All lighting will be converted for US usage. We are unable to confirm that any electrical item meets UL-Listing standards at our facility. All items ship from High Point, North Carolina.