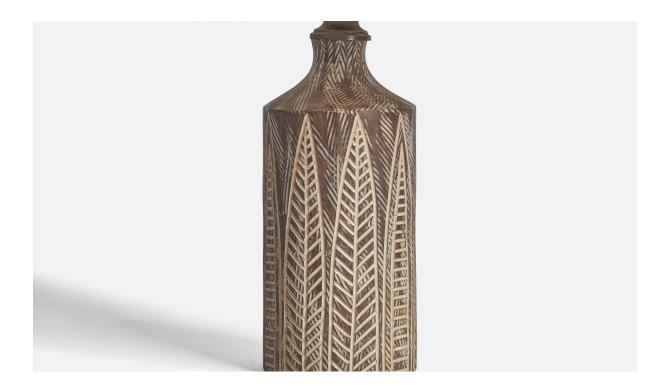

| Title:       | Mari Simmulson, Table Lamp, Earthenware, Sweden, 1950s |
|--------------|--------------------------------------------------------|
| Dimensions:  | 12.75 in x 4.5 in                                      |
| Inventory #: | 10816                                                  |
| Price:       | \$1,900.00                                             |

## **Product Description**

A grey-glazed incised table lamp designed by Mari Simmulson and produced by Upsala Ekeby, Sweden, 1950s. Dimensions of Lamp (inches): 12.75" H x 4.5" Diameter Dimensions of Shade (inches): 4.5" Top Diameter x 16" Bottom Diameter x 7.25" H Dimensions of Lamp with Shade (inches): 18" H x 16" Diameter Bulb Specifications: E-26 Bulb Number of Sockets: 1 Sold without lampshade All lighting will be converted for US usage. We are unable to confirm that any electrical item meets UL-Listing standards at our facility. All items ship from High Point, North Carolina.