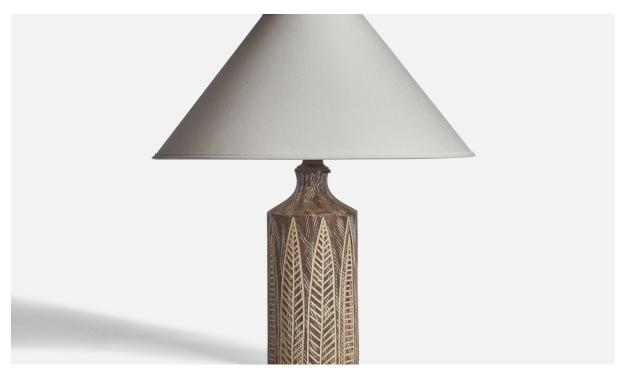

| Title:       | Mari Simmulson, Table Lamp, Earthenware, Sweden, 1950s |
|--------------|--------------------------------------------------------|
| Dimensions:  | 12.75 in x 4.5 in                                      |
| Inventory #: | 10816                                                  |
| Price:       | \$1,900.00                                             |

## **Product Description**

A grey-glazed incised table lamp designed by Mari Simmulson and produced by Upsala Ekeby, Sweden, 1950s. Dimensions of Lamp (inches): 12.75" H x 4.5" Diameter Dimensions of Shade (inches): 4.5" Top Diameter x 16" Bottom Diameter x 7.25" H Dimensions of Lamp with Shade (inches): 18" H x 16" Diameter Bulb Specifications: E-26 Bulb Number of Sockets: 1 Sold without lampshade All lighting will be converted for US usage. We are unable to confirm that any electrical item meets UL-Listing standards at our facility. All items ship from High Point, North Carolina.