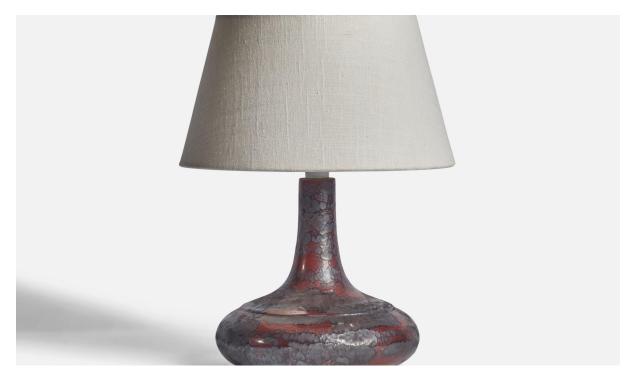

## **Product Description**

A red and black-glazed stoneware table lamp designed and produced by Desiree, Denmark, c. 1960s. Dimensions of Lamp (inches): 10" H x 7.5" Diameter Dimensions of Shade (inches): 7" Top Diameter x 10" Bottom Diameter x 5.5" H Dimensions of Lamp with Shade (inches): 13" H x 10" Diameter Bulb Specifications: E-26 Bulb Number of Sockets: 1 Sold without lampshade All lighting will be converted for US usage. We are unable to confirm that any electrical item meets UL-Listing standards at our facility.