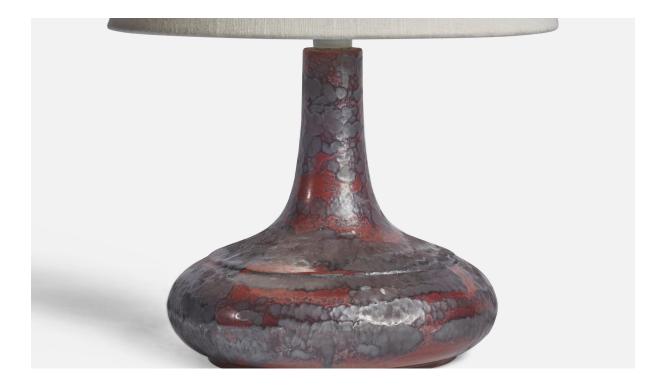

## **Product Description**

A red and black-glazed stoneware table lamp designed and produced by Desiree, Denmark, c. 1960s. Dimensions of Lamp (inches): 10" H x 7.5" Diameter Dimensions of Shade (inches): 7" Top Diameter x 10" Bottom Diameter x 5.5" H Dimensions of Lamp with Shade (inches): 13" H x 10" Diameter Bulb Specifications: E-26 Bulb Number of Sockets: 1 Sold without lampshade All lighting will be converted for US usage. We are unable to confirm that any electrical item meets UL-Listing standards at our facility.