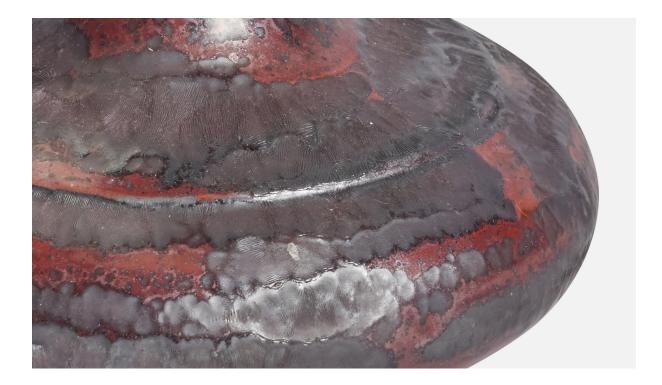

## **Product Description**

A red and black-glazed stoneware table lamp designed and produced by Desiree, Denmark, c. 1960s. Dimensions of Lamp (inches): 10" H x 7.5" Diameter Dimensions of Shade (inches): 7" Top Diameter x 10" Bottom Diameter x 5.5" H Dimensions of Lamp with Shade (inches): 13" H x 10" Diameter Bulb Specifications: E-26 Bulb Number of Sockets: 1 Sold without lampshade All lighting will be converted for US usage. We are unable to confirm that any electrical item meets UL-Listing standards at our facility.