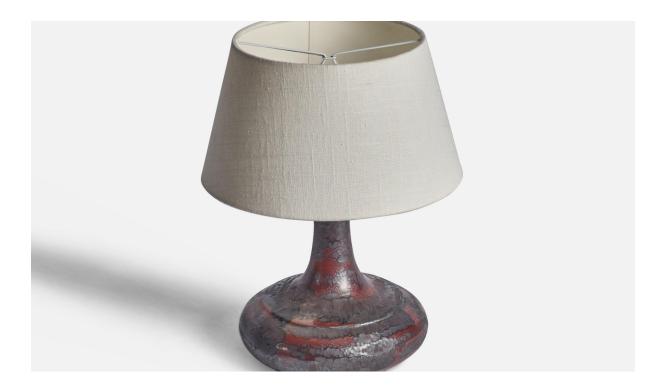

## **Product Description**

A red and black-glazed stoneware table lamp designed and produced by Desiree, Denmark, c. 1960s. Dimensions of Lamp (inches): 10" H x 7.5" Diameter Dimensions of Shade (inches): 7" Top Diameter x 10" Bottom Diameter x 5.5" H Dimensions of Lamp with Shade (inches): 13" H x 10" Diameter Bulb Specifications: E-26 Bulb Number of Sockets: 1 Sold without lampshade All lighting will be converted for US usage. We are unable to confirm that any electrical item meets UL-Listing standards at our facility.