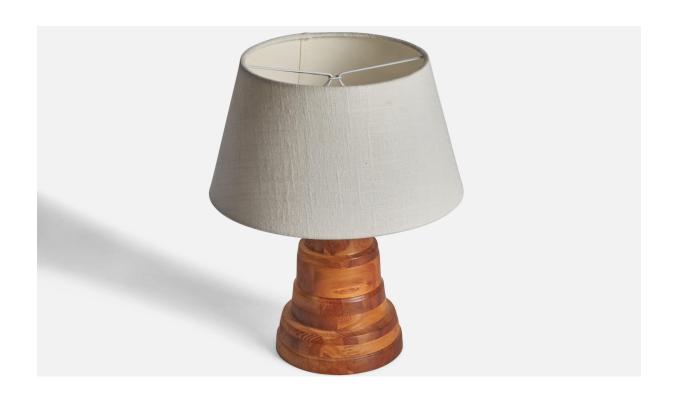

## Swedish Designer, Table Lamp, Pine, Sweden, 1970s

| Title:       | Swedish Designer, Table Lamp, Pine, Sweden, 1970s |
|--------------|---------------------------------------------------|
| Dimensions:  | 9.25 in x 5.25 in                                 |
| Inventory #: | 10823                                             |
| Price:       | \$1,100.00                                        |

## **Product Description**

A pine table lamp designed and produced in Sweden, c. 1970s. Dimensions of Lamp (inches): 9.25" H x 5.25" Diameter Dimensions of Shade (inches): 7" Top Diameter x 10" Bottom Diameter x 5.5" H Dimensions of Lamp with Shade (inches): 12.25" H x 10" Diameter Bulb Specifications: E-26 Bulb Number of Sockets: 1 Sold without lampshade All lighting will be converted for US usage. We are unable to confirm that any electrical item meets UL-Listing standards at our facility. All items ship from High Point, North Carolina.