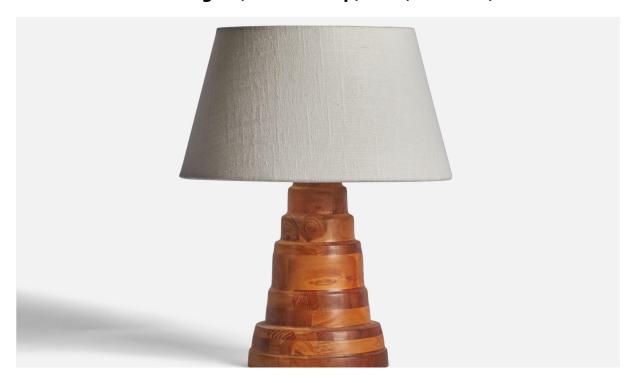

## Swedish Designer, Table Lamp, Pine, Sweden, 1970s

| Title:       | Swedish Designer, Table Lamp, Pine, Sweden, 1970s |
|--------------|---------------------------------------------------|
| Dimensions:  | 9.25 in x 5.25 in                                 |
| Inventory #: | 10823                                             |
| Price:       | \$1,100.00                                        |

## **Product Description**

A pine table lamp designed and produced in Sweden, c. 1970s. Dimensions of Lamp (inches): 9.25" H x 5.25" Diameter Dimensions of Shade (inches): 7" Top Diameter x 10" Bottom Diameter x 5.5" H Dimensions of Lamp with Shade (inches): 12.25" H x 10" Diameter Bulb Specifications: E-26 Bulb Number of Sockets: 1 Sold without lampshade All lighting will be converted for US usage. We are unable to confirm that any electrical item meets UL-Listing standards at our facility. All items ship from High Point, North Carolina.