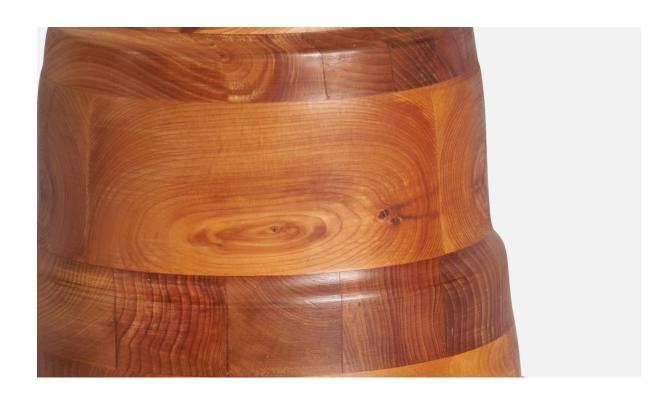

## Swedish Designer, Table Lamp, Pine, Sweden, 1970s

| Title:       | Swedish Designer, Table Lamp, Pine, Sweden, 1970s |
|--------------|---------------------------------------------------|
| Dimensions:  | 9.25 in x 5.25 in                                 |
| Inventory #: | 10823                                             |
| Price:       | \$1,100.00                                        |

## **Product Description**

A pine table lamp designed and produced in Sweden, c. 1970s. Dimensions of Lamp (inches): 9.25" H x 5.25" Diameter Dimensions of Shade (inches): 7" Top Diameter x 10" Bottom Diameter x 5.5" H Dimensions of Lamp with Shade (inches): 12.25" H x 10" Diameter Bulb Specifications: E-26 Bulb Number of Sockets: 1 Sold without lampshade All lighting will be converted for US usage. We are unable to confirm that any electrical item meets UL-Listing standards at our facility. All items ship from High Point, North Carolina.