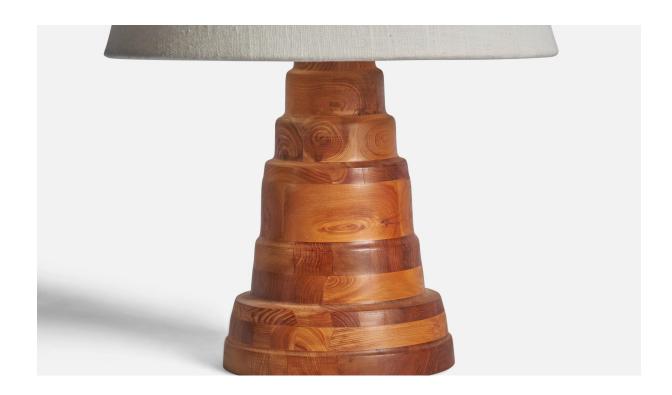

## Swedish Designer, Table Lamp, Pine, Sweden, 1970s

| Title:       | Swedish Designer, Table Lamp, Pine, Sweden, 1970s |
|--------------|---------------------------------------------------|
| Dimensions:  | 9.25 in x 5.25 in                                 |
| Inventory #: | 10823                                             |
| Price:       | \$1,100.00                                        |

## **Product Description**

A pine table lamp designed and produced in Sweden, c. 1970s. Dimensions of Lamp (inches): 9.25" H x 5.25" Diameter Dimensions of Shade (inches): 7" Top Diameter x 10" Bottom Diameter x 5.5" H Dimensions of Lamp with Shade (inches): 12.25" H x 10" Diameter Bulb Specifications: E-26 Bulb Number of Sockets: 1 Sold without lampshade All lighting will be converted for US usage. We are unable to confirm that any electrical item meets UL-Listing standards at our facility. All items ship from High Point, North Carolina.