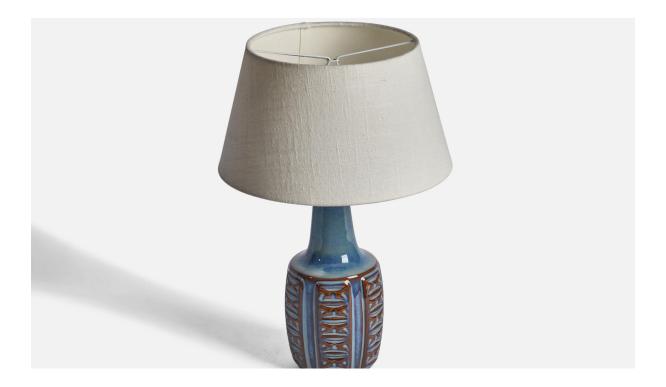

| Title:       | Søholm, Table Lamp, Stoneware, Denmark, 1960s |
|--------------|-----------------------------------------------|
| Dimensions:  | 12.0 in x 4.5 in                              |
| Inventory #: | 10824                                         |
| Price:       | \$1,150.00                                    |

## **Product Description**

A blue and red-glazed stoneware table lamp designed and produced by Søholm, Denmark, 1960s. Dimensions of Lamp (inches): 12" H x 4.5" Diameter Dimensions of Shade (inches): 7" Top Diameter x 10" Bottom Diameter x 5.5" H Dimensions of Lamp with Shade (inches): 15" H x 10" Diameter Bulb Specifications: E-26 Bulb Number of Sockets: 1 Sold without lampshade All lighting will be converted for US usage. We are unable to confirm that any electrical item meets UL-Listing standards at our facility. All items ship from High Point, North Carolina.