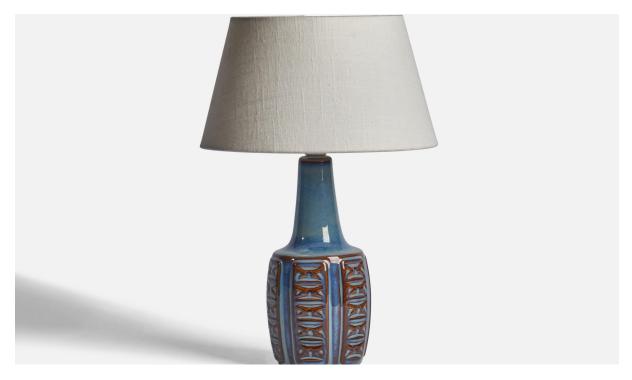

| Title:       | Søholm, Table Lamp, Stoneware, Denmark, 1960s |
|--------------|-----------------------------------------------|
| Dimensions:  | 12.0 in x 4.5 in                              |
| Inventory #: | 10824                                         |
| Price:       | \$1,150.00                                    |

## **Product Description**

A blue and red-glazed stoneware table lamp designed and produced by Søholm, Denmark, 1960s. Dimensions of Lamp (inches): 12" H x 4.5" Diameter Dimensions of Shade (inches): 7" Top Diameter x 10" Bottom Diameter x 5.5" H Dimensions of Lamp with Shade (inches): 15" H x 10" Diameter Bulb Specifications: E-26 Bulb Number of Sockets: 1 Sold without lampshade All lighting will be converted for US usage. We are unable to confirm that any electrical item meets UL-Listing standards at our facility. All items ship from High Point, North Carolina.