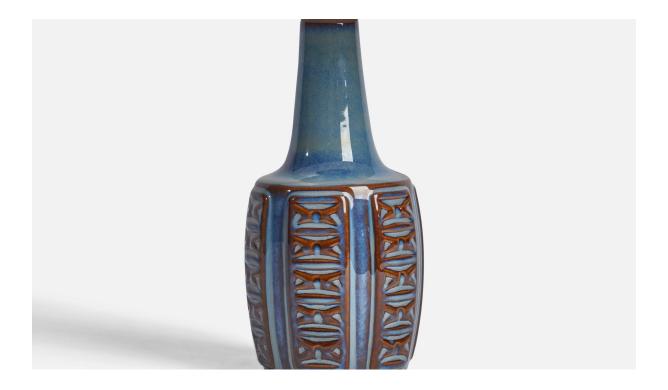

| Title:       | Søholm, Table Lamp, Stoneware, Denmark, 1960s |
|--------------|-----------------------------------------------|
| Dimensions:  | 12.0 in x 4.5 in                              |
| Inventory #: | 10824                                         |
| Price:       | \$1,150.00                                    |

## **Product Description**

A blue and red-glazed stoneware table lamp designed and produced by Søholm, Denmark, 1960s. Dimensions of Lamp (inches): 12" H x 4.5" Diameter Dimensions of Shade (inches): 7" Top Diameter x 10" Bottom Diameter x 5.5" H Dimensions of Lamp with Shade (inches): 15" H x 10" Diameter Bulb Specifications: E-26 Bulb Number of Sockets: 1 Sold without lampshade All lighting will be converted for US usage. We are unable to confirm that any electrical item meets UL-Listing standards at our facility. All items ship from High Point, North Carolina.