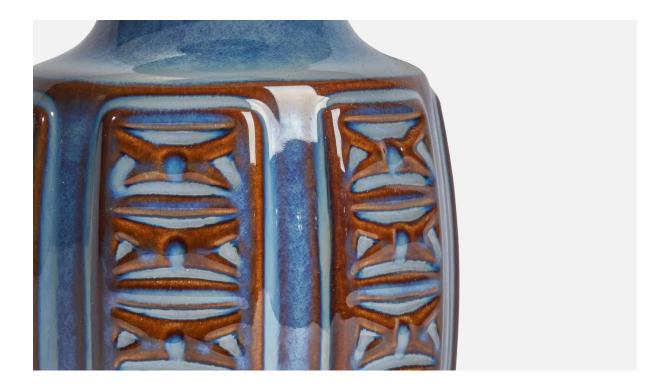

## **Product Description**

A blue and red-glazed stoneware table lamp designed and produced by Søholm, Denmark, 1960s. Dimensions of Lamp (inches): 12" H x 4.5" Diameter Dimensions of Shade (inches): 7" Top Diameter x 10" Bottom Diameter x 5.5" H Dimensions of Lamp with Shade (inches): 15" H x 10" Diameter Bulb Specifications: E-26 Bulb Number of Sockets: 1 Sold without lampshade All lighting will be converted for US usage. We are unable to confirm that any electrical item meets UL-Listing standards at our facility. All items ship from High Point, North Carolina.