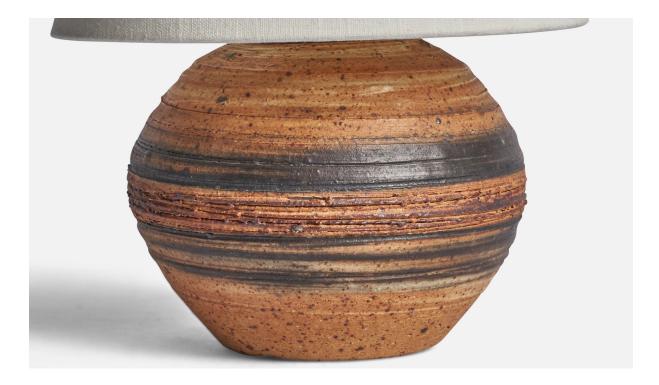

## **Product Description**

A brown and black-painted stoneware table lamp designed and produced by Tue Poulsen, Denmark, 1960s. Dimensions of Lamp (inches): 8.5" H x 7" Diameter Dimensions of Shade (inches): 7" Top Diameter x 10" Bottom Diameter x 5.5" H Dimensions of Lamp with Shade (inches): 11.5" H x 10" Diameter Bulb Specifications: E-26 Bulb Number of Sockets: 1 Sold without lampshade All lighting will be converted for US usage. We are unable to confirm that any electrical item meets UL-Listing standards at our facility. All items ship from High Point, North Carolina.