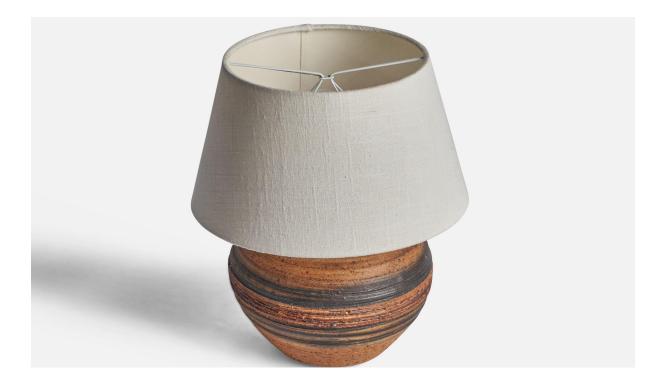

## **Product Description**

A brown and black-painted stoneware table lamp designed and produced by Tue Poulsen, Denmark, 1960s. Dimensions of Lamp (inches): 8.5" H x 7" Diameter Dimensions of Shade (inches): 7" Top Diameter x 10" Bottom Diameter x 5.5" H Dimensions of Lamp with Shade (inches): 11.5" H x 10" Diameter Bulb Specifications: E-26 Bulb Number of Sockets: 1 Sold without lampshade All lighting will be converted for US usage. We are unable to confirm that any electrical item meets UL-Listing standards at our facility. All items ship from High Point, North Carolina.