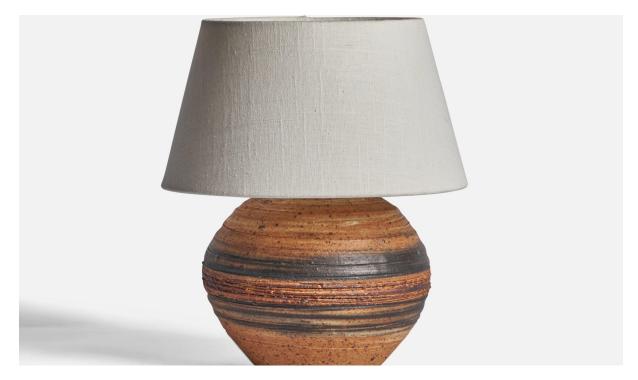

## **Product Description**

A brown and black-painted stoneware table lamp designed and produced by Tue Poulsen, Denmark, 1960s. Dimensions of Lamp (inches): 8.5" H x 7" Diameter Dimensions of Shade (inches): 7" Top Diameter x 10" Bottom Diameter x 5.5" H Dimensions of Lamp with Shade (inches): 11.5" H x 10" Diameter Bulb Specifications: E-26 Bulb Number of Sockets: 1 Sold without lampshade All lighting will be converted for US usage. We are unable to confirm that any electrical item meets UL-Listing standards at our facility. All items ship from High Point, North Carolina.