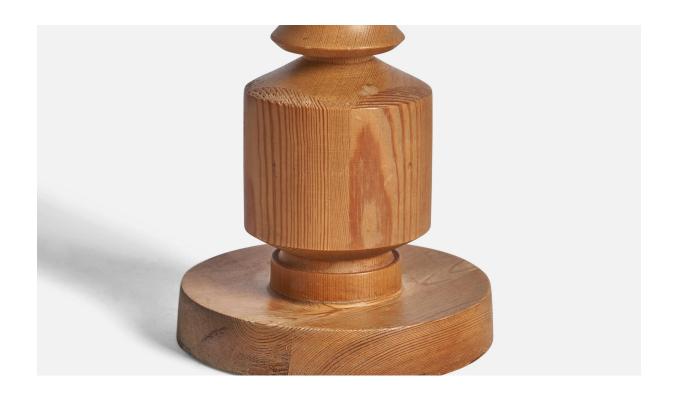

## **Product Description**

A pair of pine table lamps designed and produced in Sweden, 1970s. Dimensions of Lamp (inches): 12" H  $\times$  5.65" Diameter Dimensions of Shade (inches): 4.5" Top Diameter  $\times$  10" Bottom Diameter  $\times$  6" H Dimensions of Lamp with Shade (inches): 16" H  $\times$  10" Diameter Bulb Specifications: E-26 Bulb Number of Sockets: 1 Sold without lampshade All lighting will be converted for US usage. We are unable to confirm that any electrical item meets UL-Listing standards at our facility. All items ship from High Point, North Carolina.