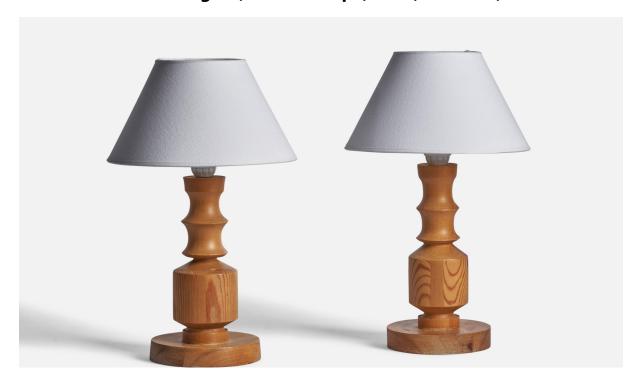

## Swedish Designer, Table Lamps, Pine, Sweden, 1970s

| Title:       | Swedish Designer, Table Lamps, Pine, Sweden, 1970s |
|--------------|----------------------------------------------------|
| Dimensions:  | 12.0 in x 5.65 in                                  |
| Inventory #: | 10827                                              |
| Price:       | \$1,400.00                                         |

## **Product Description**

A pair of pine table lamps designed and produced in Sweden, 1970s. Dimensions of Lamp (inches): 12" H  $\times$  5.65" Diameter Dimensions of Shade (inches): 4.5" Top Diameter  $\times$  10" Bottom Diameter  $\times$  6" H Dimensions of Lamp with Shade (inches): 16" H  $\times$  10" Diameter Bulb Specifications: E-26 Bulb Number of Sockets: 1 Sold without lampshade All lighting will be converted for US usage. We are unable to confirm that any electrical item meets UL-Listing standards at our facility. All items ship from High Point, North Carolina.