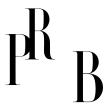

## Swedish Designer, Table Lamps, Pine, Sweden, 1970s

| Title:       | Swedish Designer, Table Lamps, Pine, Sweden, 1970s |
|--------------|----------------------------------------------------|
| Dimensions:  | 12.0 in x 5.65 in                                  |
| Inventory #: | 10827                                              |
| Price:       | \$1,400.00                                         |

## **Product Description**

A pair of pine table lamps designed and produced in Sweden, 1970s. Dimensions of Lamp (inches): 12" H  $\times$  5.65" Diameter Dimensions of Shade (inches): 4.5" Top Diameter  $\times$  10" Bottom Diameter  $\times$  6" H Dimensions of Lamp with Shade (inches): 16" H  $\times$  10" Diameter Bulb Specifications: E-26 Bulb Number of Sockets: 1 Sold without lampshade All lighting will be converted for US usage. We are unable to confirm that any electrical item meets UL-Listing standards at our facility. All items ship from High Point, North Carolina.