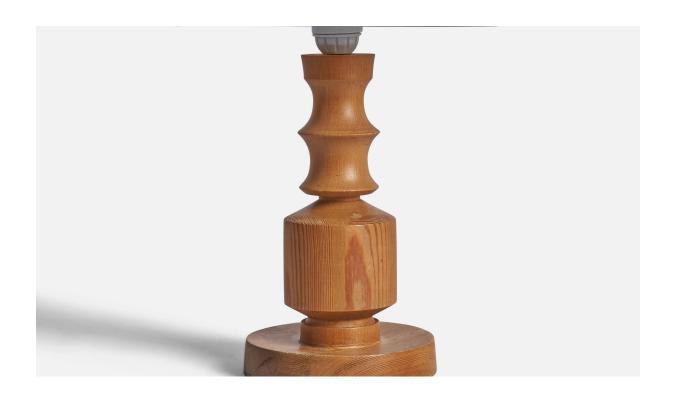

## Swedish Designer, Table Lamps, Pine, Sweden, 1970s

| Title:       | Swedish Designer, Table Lamps, Pine, Sweden, 1970s |
|--------------|----------------------------------------------------|
| Dimensions:  | 12.0 in x 5.65 in                                  |
| Inventory #: | 10827                                              |
| Price:       | \$1,400.00                                         |

## **Product Description**

A pair of pine table lamps designed and produced in Sweden, 1970s. Dimensions of Lamp (inches): 12" H  $\times$  5.65" Diameter Dimensions of Shade (inches): 4.5" Top Diameter  $\times$  10" Bottom Diameter  $\times$  6" H Dimensions of Lamp with Shade (inches): 16" H  $\times$  10" Diameter Bulb Specifications: E-26 Bulb Number of Sockets: 1 Sold without lampshade All lighting will be converted for US usage. We are unable to confirm that any electrical item meets UL-Listing standards at our facility. All items ship from High Point, North Carolina.