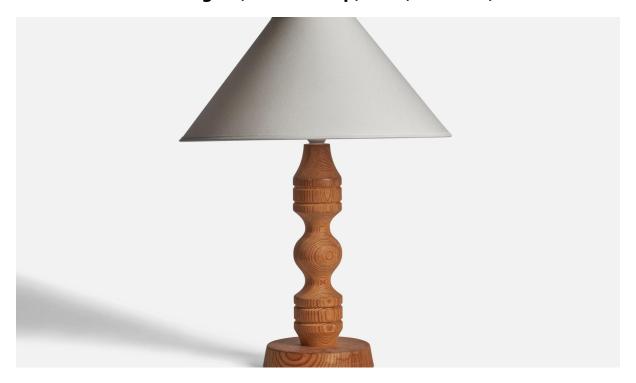

## Swedish Designer, Table Lamp, Pine, Sweden, 1970s

| Title:       | Swedish Designer, Table Lamp, Pine, Sweden, 1970s |
|--------------|---------------------------------------------------|
| Dimensions:  | 15.75 in x 6.5 in                                 |
| Inventory #: | 10836                                             |
| Price:       | \$1,150.00                                        |

## **Product Description**

A pine table lamp designed and produced in Sweden, 1970s. Dimensions of Lamp (inches): 15.75" H x 6.5" Diameter Dimensions of Shade (inches): 4.5" Top Diameter x 16" Bottom Diameter x 7.25" H Dimensions of Lamp with Shade (inches): 20.75" H x 16" Diameter Bulb Specifications: E-26 Bulb Number of Sockets: 1 Sold without lampshade All lighting will be converted for US usage. We are unable to confirm that any electrical item meets UL-Listing standards at our facility. All items ship from High Point, North Carolina.