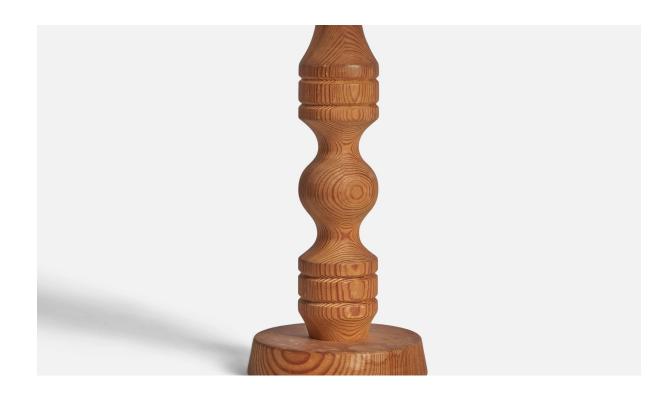

## Swedish Designer, Table Lamp, Pine, Sweden, 1970s

| Title:       | Swedish Designer, Table Lamp, Pine, Sweden, 1970s |
|--------------|---------------------------------------------------|
| Dimensions:  | 15.75 in x 6.5 in                                 |
| Inventory #: | 10836                                             |
| Price:       | \$1,150.00                                        |

## **Product Description**

A pine table lamp designed and produced in Sweden, 1970s. Dimensions of Lamp (inches): 15.75" H x 6.5" Diameter Dimensions of Shade (inches): 4.5" Top Diameter x 16" Bottom Diameter x 7.25" H Dimensions of Lamp with Shade (inches): 20.75" H x 16" Diameter Bulb Specifications: E-26 Bulb Number of Sockets: 1 Sold without lampshade All lighting will be converted for US usage. We are unable to confirm that any electrical item meets UL-Listing standards at our facility. All items ship from High Point, North Carolina.