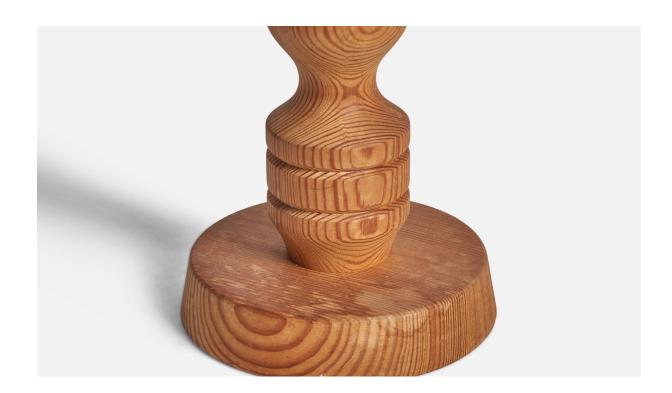

## **Product Description**

A pine table lamp designed and produced in Sweden, 1970s. Dimensions of Lamp (inches): 15.75" H x 6.5" Diameter Dimensions of Shade (inches): 4.5" Top Diameter x 16" Bottom Diameter x 7.25" H Dimensions of Lamp with Shade (inches): 20.75" H x 16" Diameter Bulb Specifications: E-26 Bulb Number of Sockets: 1 Sold without lampshade All lighting will be converted for US usage. We are unable to confirm that any electrical item meets UL-Listing standards at our facility. All items ship from High Point, North Carolina.