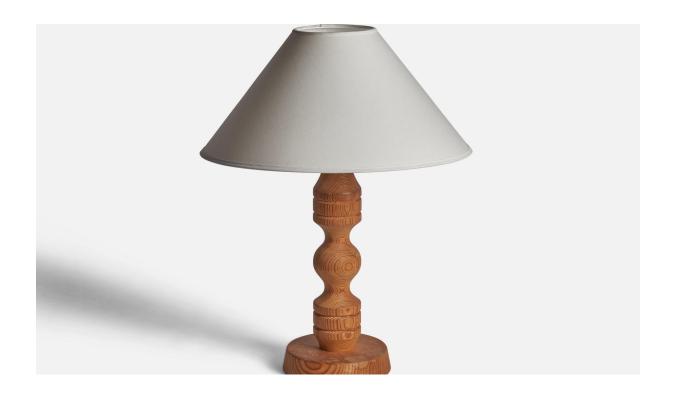

## Swedish Designer, Table Lamp, Pine, Sweden, 1970s

| Title:       | Swedish Designer, Table Lamp, Pine, Sweden, 1970s |
|--------------|---------------------------------------------------|
| Dimensions:  | 15.75 in x 6.5 in                                 |
| Inventory #: | 10836                                             |
| Price:       | \$1,150.00                                        |

## **Product Description**

A pine table lamp designed and produced in Sweden, 1970s. Dimensions of Lamp (inches): 15.75" H x 6.5" Diameter Dimensions of Shade (inches): 4.5" Top Diameter x 16" Bottom Diameter x 7.25" H Dimensions of Lamp with Shade (inches): 20.75" H x 16" Diameter Bulb Specifications: E-26 Bulb Number of Sockets: 1 Sold without lampshade All lighting will be converted for US usage. We are unable to confirm that any electrical item meets UL-Listing standards at our facility. All items ship from High Point, North Carolina.