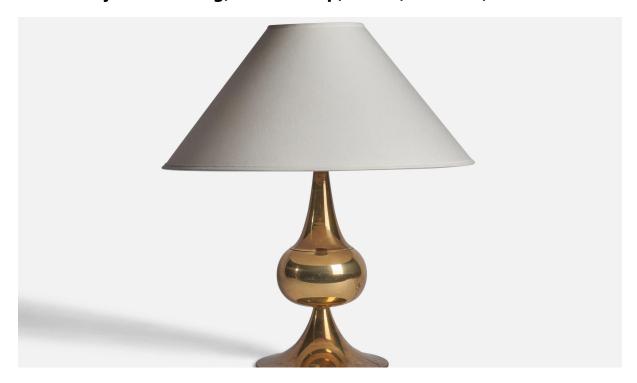

## Kjell Blomberg, Table Lamp, Brass, Sweden, 1970s

| Title:       | Kjell Blomberg, Table Lamp, Brass, Sweden, 1970s |
|--------------|--------------------------------------------------|
| Dimensions:  | 13.0 in x 6.75 in                                |
| Inventory #: | 10838                                            |
| Price:       | \$1,050.00                                       |

## **Product Description**

A brass table lamp designed by Kjell Blomberg and produced by Örsjö Belysning, Sweden, 1970s. Dimensions of Lamp (inches): 13" H x 6.75" Diameter Dimensions of Shade (inches): 4.5" Top Diameter x 16" Bottom Diameter x 7.25" H Dimensions of Lamp with Shade (inches): 17.5" H x 16" Diameter Bulb Specifications: E-26 Bulb Number of Sockets: 1 Sold without lampshade All lighting will be converted for US usage. We are unable to confirm that any electrical item meets UL-Listing standards at our facility.