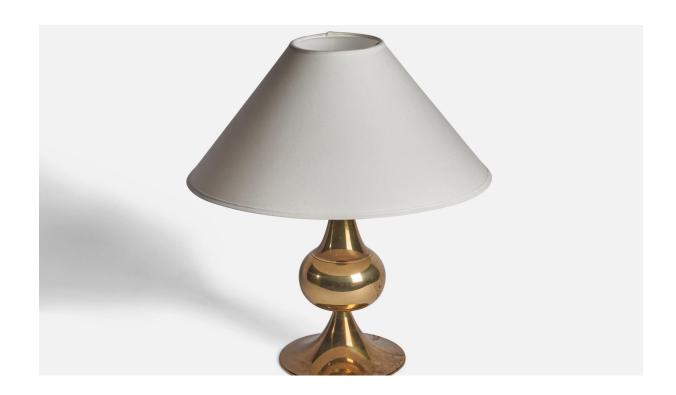

## Kjell Blomberg, Table Lamp, Brass, Sweden, 1970s

| Title:       | Kjell Blomberg, Table Lamp, Brass, Sweden, 1970s |
|--------------|--------------------------------------------------|
| Dimensions:  | 13.0 in x 6.75 in                                |
| Inventory #: | 10838                                            |
| Price:       | \$1,050.00                                       |

## **Product Description**

A brass table lamp designed by Kjell Blomberg and produced by Örsjö Belysning, Sweden, 1970s. Dimensions of Lamp (inches): 13" H x 6.75" Diameter Dimensions of Shade (inches): 4.5" Top Diameter x 16" Bottom Diameter x 7.25" H Dimensions of Lamp with Shade (inches): 17.5" H x 16" Diameter Bulb Specifications: E-26 Bulb Number of Sockets: 1 Sold without lampshade All lighting will be converted for US usage. We are unable to confirm that any electrical item meets UL-Listing standards at our facility.