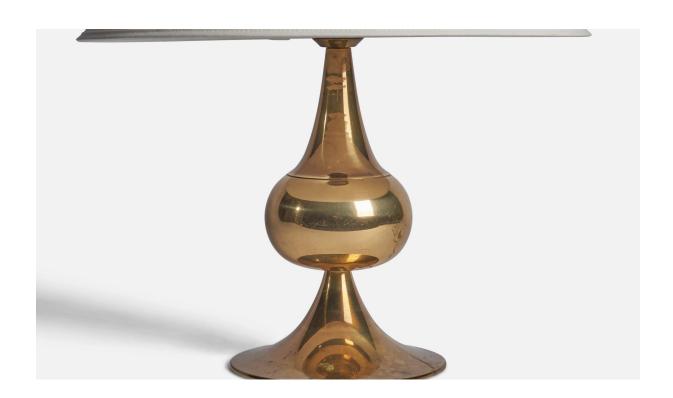

## Kjell Blomberg, Table Lamp, Brass, Sweden, 1970s

| Title:       | Kjell Blomberg, Table Lamp, Brass, Sweden, 1970s |
|--------------|--------------------------------------------------|
| Dimensions:  | 13.0 in x 6.75 in                                |
| Inventory #: | 10838                                            |
| Price:       | \$1,050.00                                       |

## **Product Description**

A brass table lamp designed by Kjell Blomberg and produced by Örsjö Belysning, Sweden, 1970s. Dimensions of Lamp (inches): 13" H x 6.75" Diameter Dimensions of Shade (inches): 4.5" Top Diameter x 16" Bottom Diameter x 7.25" H Dimensions of Lamp with Shade (inches): 17.5" H x 16" Diameter Bulb Specifications: E-26 Bulb Number of Sockets: 1 Sold without lampshade All lighting will be converted for US usage. We are unable to confirm that any electrical item meets UL-Listing standards at our facility.