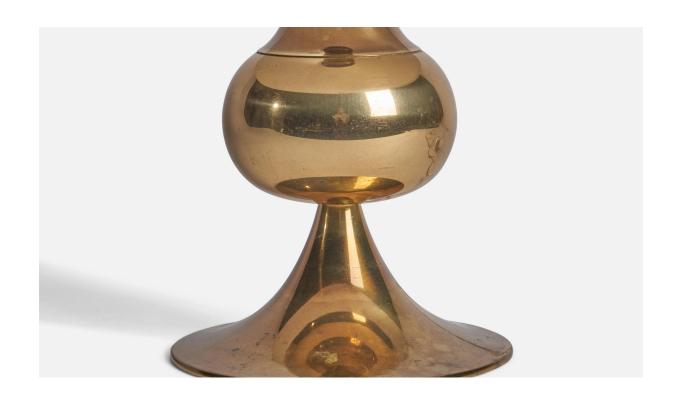

## Kjell Blomberg, Table Lamp, Brass, Sweden, 1970s

| Title:       | Kjell Blomberg, Table Lamp, Brass, Sweden, 1970s |
|--------------|--------------------------------------------------|
| Dimensions:  | 13.0 in x 6.75 in                                |
| Inventory #: | 10838                                            |
| Price:       | \$1,050.00                                       |

## **Product Description**

A brass table lamp designed by Kjell Blomberg and produced by Örsjö Belysning, Sweden, 1970s. Dimensions of Lamp (inches): 13" H x 6.75" Diameter Dimensions of Shade (inches): 4.5" Top Diameter x 16" Bottom Diameter x 7.25" H Dimensions of Lamp with Shade (inches): 17.5" H x 16" Diameter Bulb Specifications: E-26 Bulb Number of Sockets: 1 Sold without lampshade All lighting will be converted for US usage. We are unable to confirm that any electrical item meets UL-Listing standards at our facility.