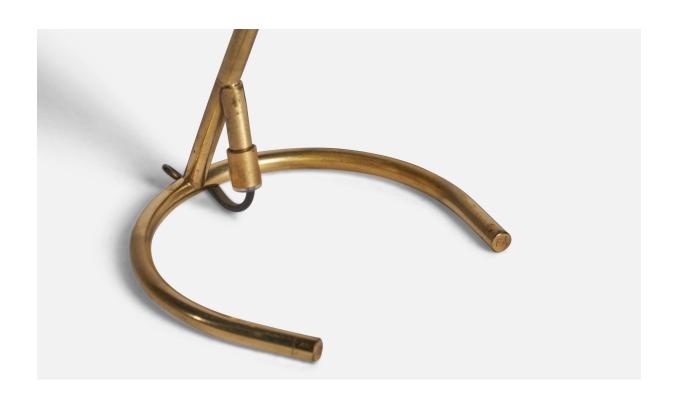

## Swedish Designer, Table Lamp, Brass, Metal, Sweden, 1950s

| Title:       | Swedish Designer, Table Lamp, Brass, Metal, Sweden, 1950s |
|--------------|-----------------------------------------------------------|
| Dimensions:  | 12.0 in x 6.0 in x 8.5 in                                 |
| Inventory #: | 10843                                                     |
| Price:       | \$1,950.00                                                |

## **Product Description**

A brass and black-lacquered aluminium table lamp designed and produced in Sweden, 1950s. Overall Dimensions (inches): 12" H x 6" W x 8.5"D Dimensions variable Bulb Specifications: E-26 Bulb Number of Sockets: 1 All lighting will be converted for US usage. We are unable to confirm that any electrical item meets UL-Listing standards at our facility