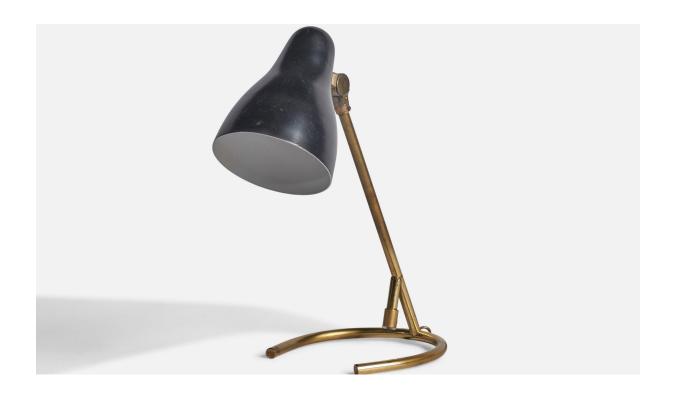

## Swedish Designer, Table Lamp, Brass, Metal, Sweden, 1950s

| Title:       | Swedish Designer, Table Lamp, Brass, Metal, Sweden, 1950s |
|--------------|-----------------------------------------------------------|
| Dimensions:  | 12.0 in x 6.0 in x 8.5 in                                 |
| Inventory #: | 10843                                                     |
| Price:       | \$1,950.00                                                |

## **Product Description**

A brass and black-lacquered aluminium table lamp designed and produced in Sweden, 1950s. Overall Dimensions (inches): 12" H x 6" W x 8.5"D Dimensions variable Bulb Specifications: E-26 Bulb Number of Sockets: 1 All lighting will be converted for US usage. We are unable to confirm that any electrical item meets UL-Listing standards at our facility