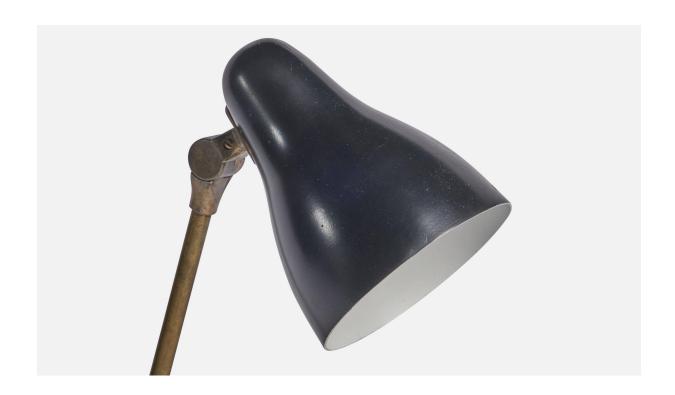

## Swedish Designer, Table Lamp, Brass, Metal, Sweden, 1950s

| Title:       | Swedish Designer, Table Lamp, Brass, Metal, Sweden, 1950s |
|--------------|-----------------------------------------------------------|
| Dimensions:  | 12.0 in x 6.0 in x 8.5 in                                 |
| Inventory #: | 10843                                                     |
| Price:       | \$1,950.00                                                |

## **Product Description**

A brass and black-lacquered aluminium table lamp designed and produced in Sweden, 1950s. Overall Dimensions (inches): 12" H x 6" W x 8.5"D Dimensions variable Bulb Specifications: E-26 Bulb Number of Sockets: 1 All lighting will be converted for US usage. We are unable to confirm that any electrical item meets UL-Listing standards at our facility