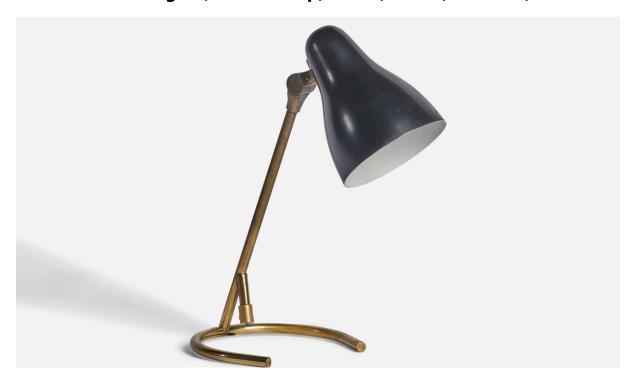

## Swedish Designer, Table Lamp, Brass, Metal, Sweden, 1950s

| Title:       | Swedish Designer, Table Lamp, Brass, Metal, Sweden, 1950s |
|--------------|-----------------------------------------------------------|
| Dimensions:  | 12.0 in x 6.0 in x 8.5 in                                 |
| Inventory #: | 10843                                                     |
| Price:       | \$1,950.00                                                |

## **Product Description**

A brass and black-lacquered aluminium table lamp designed and produced in Sweden, 1950s. Overall Dimensions (inches): 12" H x 6" W x 8.5"D Dimensions variable Bulb Specifications: E-26 Bulb Number of Sockets: 1 All lighting will be converted for US usage. We are unable to confirm that any electrical item meets UL-Listing standards at our facility