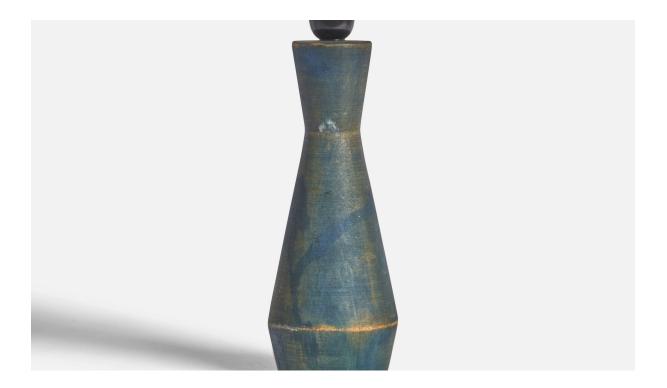

## Swedish Designer, Table Lamp, Wood, Sweden, 1970s

| Title:       | Swedish Designer, Table Lamp, Wood, Sweden, 1970s |
|--------------|---------------------------------------------------|
| Dimensions:  | 13.35 in x 4.15 in                                |
| Inventory #: | 10849                                             |
| Price:       | \$1,150.00                                        |

## **Product Description**

A blue-painted wood table lamp designed and produced in Sweden, 1970s. Dimensions of Lamp (inches): 13.35" H x 4.15" Diameter Dimensions of Shade (inches): 7" Top Diameter x 10" Bottom Diameter x 5.5" H Dimensions of Lamp with Shade (inches): 16.5" H x 10" Diameter Bulb Specifications: E-26 Bulb Number of Sockets: 1 Sold without lampshade All lighting will be converted for US usage. We are unable to confirm that any electrical item meets UL-Listing standards at our facility. All items ship from High Point, North Carolina.