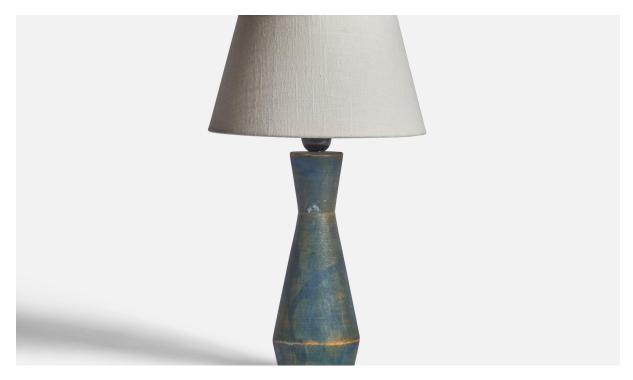

## Swedish Designer, Table Lamp, Wood, Sweden, 1970s

| Title:       | Swedish Designer, Table Lamp, Wood, Sweden, 1970s |
|--------------|---------------------------------------------------|
| Dimensions:  | 13.35 in x 4.15 in                                |
| Inventory #: | 10849                                             |
| Price:       | \$1,150.00                                        |

## **Product Description**

A blue-painted wood table lamp designed and produced in Sweden, 1970s. Dimensions of Lamp (inches): 13.35" H x 4.15" Diameter Dimensions of Shade (inches): 7" Top Diameter x 10" Bottom Diameter x 5.5" H Dimensions of Lamp with Shade (inches): 16.5" H x 10" Diameter Bulb Specifications: E-26 Bulb Number of Sockets: 1 Sold without lampshade All lighting will be converted for US usage. We are unable to confirm that any electrical item meets UL-Listing standards at our facility. All items ship from High Point, North Carolina.