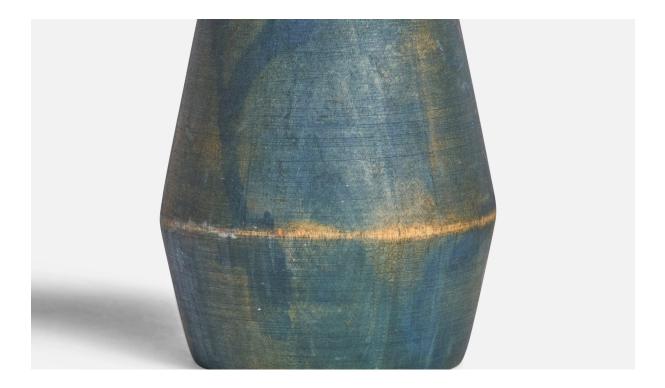

## **Product Description**

A blue-painted wood table lamp designed and produced in Sweden, 1970s. Dimensions of Lamp (inches): 13.35" H x 4.15" Diameter Dimensions of Shade (inches): 7" Top Diameter x 10" Bottom Diameter x 5.5" H Dimensions of Lamp with Shade (inches): 16.5" H x 10" Diameter Bulb Specifications: E-26 Bulb Number of Sockets: 1 Sold without lampshade All lighting will be converted for US usage. We are unable to confirm that any electrical item meets UL-Listing standards at our facility. All items ship from High Point, North Carolina.