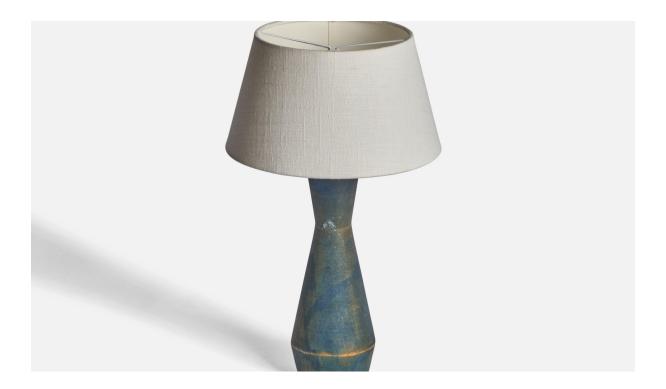

## Swedish Designer, Table Lamp, Wood, Sweden, 1970s

| Title:       | Swedish Designer, Table Lamp, Wood, Sweden, 1970s |
|--------------|---------------------------------------------------|
| Dimensions:  | 13.35 in x 4.15 in                                |
| Inventory #: | 10849                                             |
| Price:       | \$1,150.00                                        |

## **Product Description**

A blue-painted wood table lamp designed and produced in Sweden, 1970s. Dimensions of Lamp (inches): 13.35" H x 4.15" Diameter Dimensions of Shade (inches): 7" Top Diameter x 10" Bottom Diameter x 5.5" H Dimensions of Lamp with Shade (inches): 16.5" H x 10" Diameter Bulb Specifications: E-26 Bulb Number of Sockets: 1 Sold without lampshade All lighting will be converted for US usage. We are unable to confirm that any electrical item meets UL-Listing standards at our facility. All items ship from High Point, North Carolina.