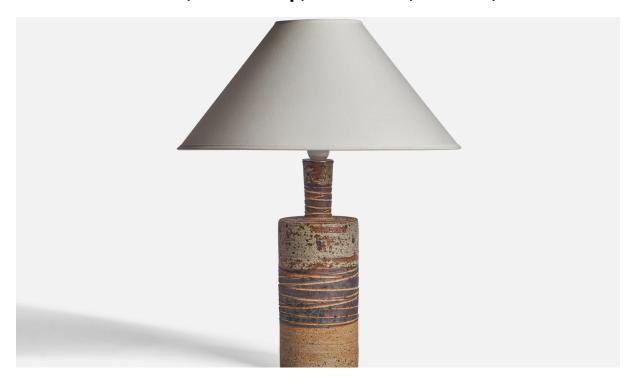

## Tue Poulsen, Table Lamp, Stoneware, Sweden, 1960s

| Price:       | \$1,900.00                                        |
|--------------|---------------------------------------------------|
| Inventory #: | 10852                                             |
| Dimensions:  | 14.7 in x 4.45 in                                 |
| Title:       | Tue Poulsen, Table Lamp, Stoneware, Sweden, 1960s |

## **Product Description**

A grey and brown-glazed stoneware table lamp designed and produced by Tue Poulsen, Sweden, 1960s. Dimensions of Lamp (inches):  $14.7^{\circ}$  H x  $4.45^{\circ}$  Diameter Dimensions of Shade (inches):  $7^{\circ}$  Top Diameter x  $10^{\circ}$  Bottom Diameter x  $5.5^{\circ}$  H Dimensions of Lamp with Shade (inches):  $19.8^{\circ}$  H x  $10^{\circ}$  Diameter Bulb Specifications: E-26 Bulb Number of Sockets: 1 Sold without lampshade All lighting will be converted for US usage. We are unable to confirm that any electrical item meets UL-Listing standards at our facility. All items ship from High Point, North Carolina.