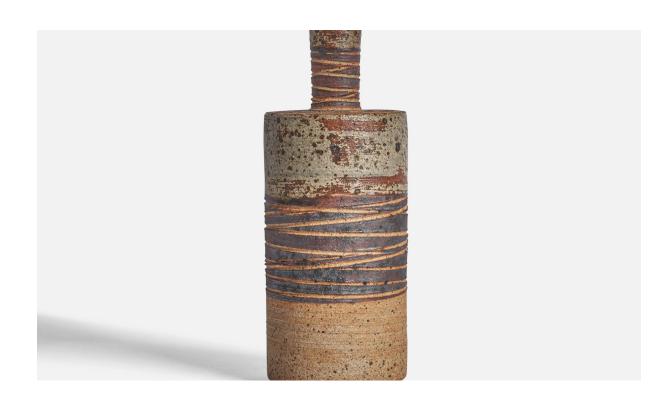

## Tue Poulsen, Table Lamp, Stoneware, Sweden, 1960s

| Price:       | \$1,900.00                                        |
|--------------|---------------------------------------------------|
| Inventory #: | 10852                                             |
| Dimensions:  | 14.7 in x 4.45 in                                 |
| Title:       | Tue Poulsen, Table Lamp, Stoneware, Sweden, 1960s |

## **Product Description**

A grey and brown-glazed stoneware table lamp designed and produced by Tue Poulsen, Sweden, 1960s. Dimensions of Lamp (inches):  $14.7^{\circ}$  H x  $4.45^{\circ}$  Diameter Dimensions of Shade (inches):  $7^{\circ}$  Top Diameter x  $10^{\circ}$  Bottom Diameter x  $5.5^{\circ}$  H Dimensions of Lamp with Shade (inches):  $19.8^{\circ}$  H x  $10^{\circ}$  Diameter Bulb Specifications: E-26 Bulb Number of Sockets: 1 Sold without lampshade All lighting will be converted for US usage. We are unable to confirm that any electrical item meets UL-Listing standards at our facility. All items ship from High Point, North Carolina.