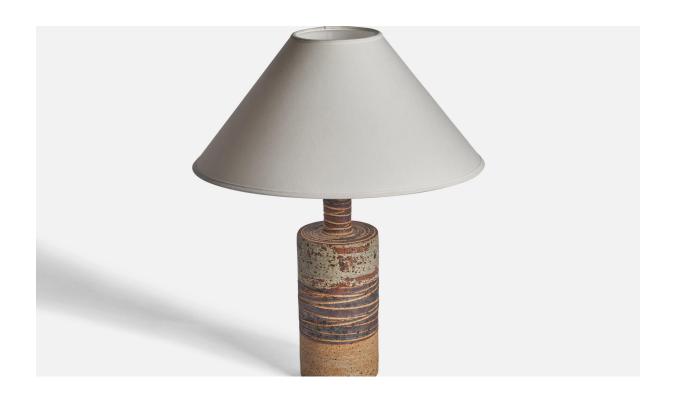

## Tue Poulsen, Table Lamp, Stoneware, Sweden, 1960s

| Price:       | \$1,900.00                                        |
|--------------|---------------------------------------------------|
| Inventory #: | 10852                                             |
| Dimensions:  | 14.7 in x 4.45 in                                 |
| Title:       | Tue Poulsen, Table Lamp, Stoneware, Sweden, 1960s |

## **Product Description**

A grey and brown-glazed stoneware table lamp designed and produced by Tue Poulsen, Sweden, 1960s. Dimensions of Lamp (inches):  $14.7^{\circ}$  H x  $4.45^{\circ}$  Diameter Dimensions of Shade (inches):  $7^{\circ}$  Top Diameter x  $10^{\circ}$  Bottom Diameter x  $5.5^{\circ}$  H Dimensions of Lamp with Shade (inches):  $19.8^{\circ}$  H x  $10^{\circ}$  Diameter Bulb Specifications: E-26 Bulb Number of Sockets: 1 Sold without lampshade All lighting will be converted for US usage. We are unable to confirm that any electrical item meets UL-Listing standards at our facility. All items ship from High Point, North Carolina.