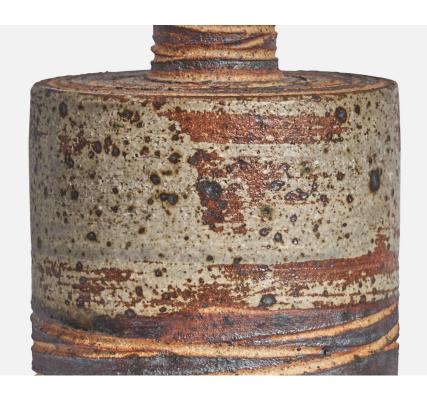

## **Product Description**

A grey and brown-glazed stoneware table lamp designed and produced by Tue Poulsen, Sweden, 1960s. Dimensions of Lamp (inches):  $14.7^{\circ}$  H x  $4.45^{\circ}$  Diameter Dimensions of Shade (inches):  $7^{\circ}$  Top Diameter x  $10^{\circ}$  Bottom Diameter x  $5.5^{\circ}$  H Dimensions of Lamp with Shade (inches):  $19.8^{\circ}$  H x  $10^{\circ}$  Diameter Bulb Specifications: E-26 Bulb Number of Sockets: 1 Sold without lampshade All lighting will be converted for US usage. We are unable to confirm that any electrical item meets UL-Listing standards at our facility. All items ship from High Point, North Carolina.