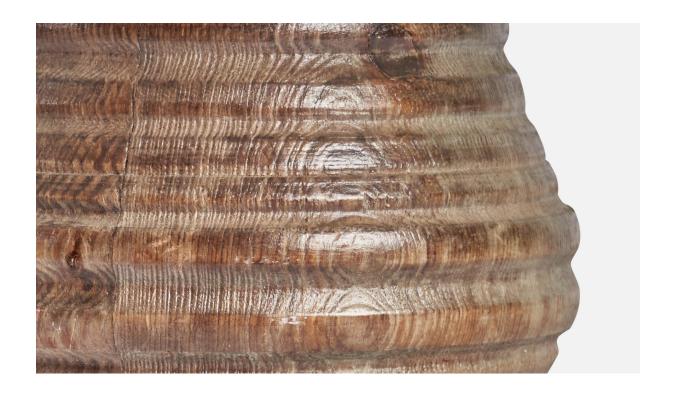

## **Product Description**

A solid wood lamp designed and produced in Sweden, c. 1950s. Dimensions of Lamp (inches): 10" H x 6.75" Diameter Dimensions of Shade (inches): 7" Top Diameter x 10" Bottom Diameter x 5.5" H Dimensions of Lamp with Shade (inches): 15" H x 10" Diameter Bulb Specifications: E-26 Bulb Number of Sockets: 1 Sold without lampshade All lighting will be converted for US usage. We are unable to confirm that any electrical item meets UL-Listing standards at our facility.