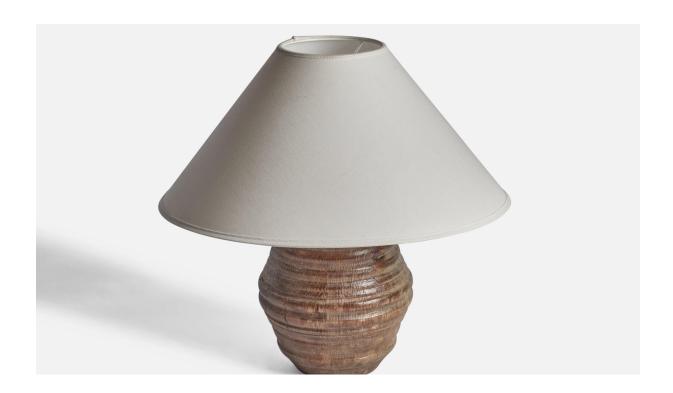

## Swedish Designer, Table Lamp, Wood, Sweden, 1950s

| Title:       | Swedish Designer, Table Lamp, Wood, Sweden, 1950s |
|--------------|---------------------------------------------------|
| Dimensions:  | 10.0 in x 6.75 in                                 |
| Inventory #: | 10854                                             |
| Price:       | \$1,900.00                                        |

## **Product Description**

A solid wood lamp designed and produced in Sweden, c. 1950s. Dimensions of Lamp (inches): 10" H x 6.75" Diameter Dimensions of Shade (inches): 7" Top Diameter x 10" Bottom Diameter x 5.5" H Dimensions of Lamp with Shade (inches): 15" H x 10" Diameter Bulb Specifications: E-26 Bulb Number of Sockets: 1 Sold without lampshade All lighting will be converted for US usage. We are unable to confirm that any electrical item meets UL-Listing standards at our facility.