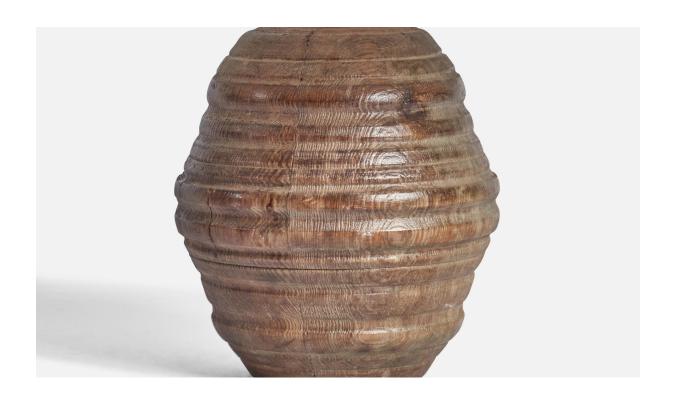

## Swedish Designer, Table Lamp, Wood, Sweden, 1950s

| Title:       | Swedish Designer, Table Lamp, Wood, Sweden, 1950s |
|--------------|---------------------------------------------------|
| Dimensions:  | 10.0 in x 6.75 in                                 |
| Inventory #: | 10854                                             |
| Price:       | \$1,900.00                                        |

## **Product Description**

A solid wood lamp designed and produced in Sweden, c. 1950s. Dimensions of Lamp (inches): 10" H x 6.75" Diameter Dimensions of Shade (inches): 7" Top Diameter x 10" Bottom Diameter x 5.5" H Dimensions of Lamp with Shade (inches): 15" H x 10" Diameter Bulb Specifications: E-26 Bulb Number of Sockets: 1 Sold without lampshade All lighting will be converted for US usage. We are unable to confirm that any electrical item meets UL-Listing standards at our facility.