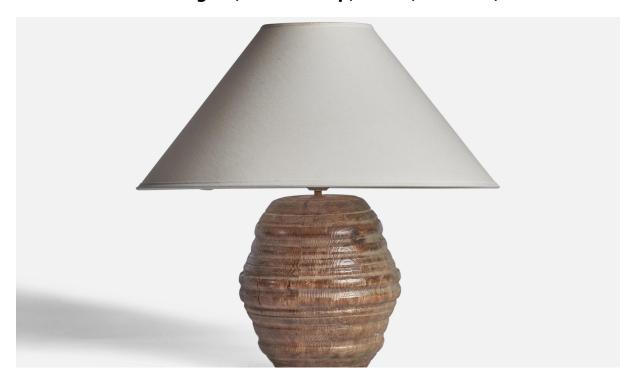

## Swedish Designer, Table Lamp, Wood, Sweden, 1950s

| Title:       | Swedish Designer, Table Lamp, Wood, Sweden, 1950s |
|--------------|---------------------------------------------------|
| Dimensions:  | 10.0 in x 6.75 in                                 |
| Inventory #: | 10854                                             |
| Price:       | \$1,900.00                                        |

## **Product Description**

A solid wood lamp designed and produced in Sweden, c. 1950s. Dimensions of Lamp (inches): 10" H x 6.75" Diameter Dimensions of Shade (inches): 7" Top Diameter x 10" Bottom Diameter x 5.5" H Dimensions of Lamp with Shade (inches): 15" H x 10" Diameter Bulb Specifications: E-26 Bulb Number of Sockets: 1 Sold without lampshade All lighting will be converted for US usage. We are unable to confirm that any electrical item meets UL-Listing standards at our facility.