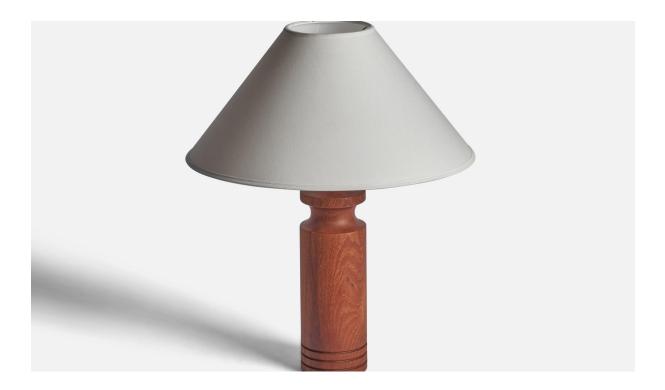

## Swedish Designer, Table Lamp, Teak, Sweden, 1950s

| Title:       | Swedish Designer, Table Lamp, Teak, Sweden, 1950s |
|--------------|---------------------------------------------------|
| Dimensions:  | 14.75 in x 3.75 in                                |
| Inventory #: | 10870                                             |
| Price:       | \$950.00                                          |

## **Product Description**

A teak table lamp designed and produced in Sweden, 1950s. Dimensions of Lamp (inches): 14.75" H x 3.75" Diameter Dimensions of Shade (inches): 4.5" Top Diameter x 16" Bottom Diameter x 7.25" H Dimensions of Lamp with Shade (inches): 22.75" H x 16" Diameter Bulb Specifications: E-26 Bulb Number of Sockets: 1 Sold without lampshade All lighting will be converted for US usage. We are unable to confirm that any electrical item meets UL-Listing standards at our facility. All items ship from High Point, North Carolina.