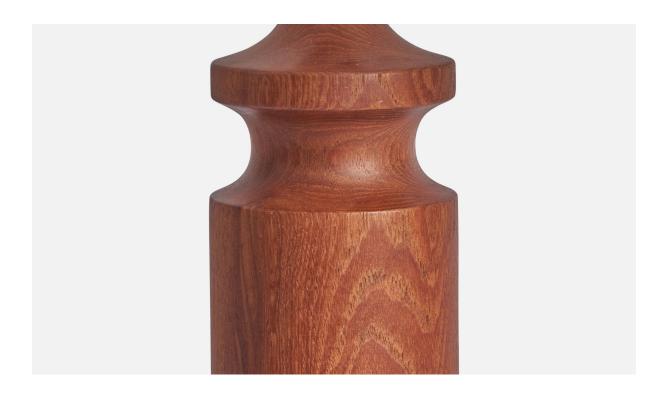

## Swedish Designer, Table Lamp, Teak, Sweden, 1950s

| Title:       | Swedish Designer, Table Lamp, Teak, Sweden, 1950s |
|--------------|---------------------------------------------------|
| Dimensions:  | 14.75 in x 3.75 in                                |
| Inventory #: | 10870                                             |
| Price:       | \$950.00                                          |

## **Product Description**

A teak table lamp designed and produced in Sweden, 1950s. Dimensions of Lamp (inches): 14.75" H x 3.75" Diameter Dimensions of Shade (inches): 4.5" Top Diameter x 16" Bottom Diameter x 7.25" H Dimensions of Lamp with Shade (inches): 22.75" H x 16" Diameter Bulb Specifications: E-26 Bulb Number of Sockets: 1 Sold without lampshade All lighting will be converted for US usage. We are unable to confirm that any electrical item meets UL-Listing standards at our facility. All items ship from High Point, North Carolina.