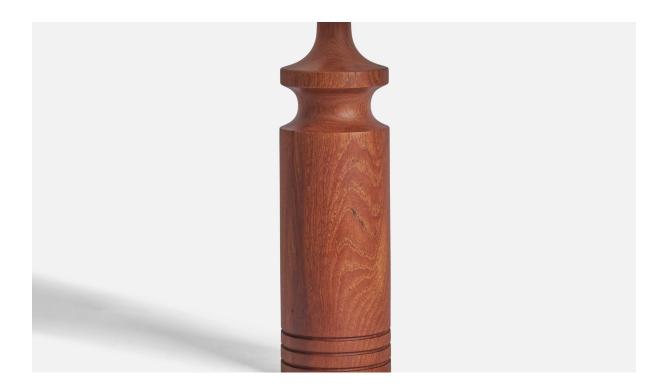

## Swedish Designer, Table Lamp, Teak, Sweden, 1950s

| Title:       | Swedish Designer, Table Lamp, Teak, Sweden, 1950s |
|--------------|---------------------------------------------------|
| Dimensions:  | 14.75 in x 3.75 in                                |
| Inventory #: | 10870                                             |
| Price:       | \$950.00                                          |

## **Product Description**

A teak table lamp designed and produced in Sweden, 1950s. Dimensions of Lamp (inches): 14.75" H x 3.75" Diameter Dimensions of Shade (inches): 4.5" Top Diameter x 16" Bottom Diameter x 7.25" H Dimensions of Lamp with Shade (inches): 22.75" H x 16" Diameter Bulb Specifications: E-26 Bulb Number of Sockets: 1 Sold without lampshade All lighting will be converted for US usage. We are unable to confirm that any electrical item meets UL-Listing standards at our facility. All items ship from High Point, North Carolina.