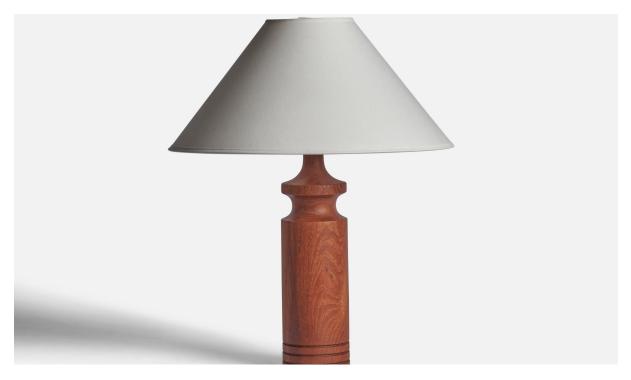

## Swedish Designer, Table Lamp, Teak, Sweden, 1950s

| Title:       | Swedish Designer, Table Lamp, Teak, Sweden, 1950s |
|--------------|---------------------------------------------------|
| Dimensions:  | 14.75 in x 3.75 in                                |
| Inventory #: | 10870                                             |
| Price:       | \$950.00                                          |

## **Product Description**

A teak table lamp designed and produced in Sweden, 1950s. Dimensions of Lamp (inches): 14.75" H x 3.75" Diameter Dimensions of Shade (inches): 4.5" Top Diameter x 16" Bottom Diameter x 7.25" H Dimensions of Lamp with Shade (inches): 22.75" H x 16" Diameter Bulb Specifications: E-26 Bulb Number of Sockets: 1 Sold without lampshade All lighting will be converted for US usage. We are unable to confirm that any electrical item meets UL-Listing standards at our facility. All items ship from High Point, North Carolina.