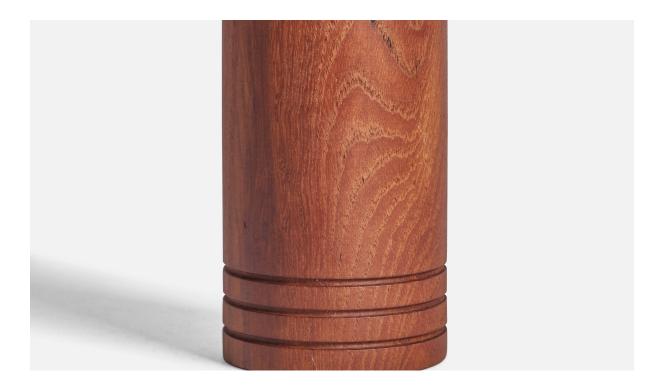

## Swedish Designer, Table Lamp, Teak, Sweden, 1950s

| Title:       | Swedish Designer, Table Lamp, Teak, Sweden, 1950s |
|--------------|---------------------------------------------------|
| Dimensions:  | 14.75 in x 3.75 in                                |
| Inventory #: | 10870                                             |
| Price:       | \$950.00                                          |

## **Product Description**

A teak table lamp designed and produced in Sweden, 1950s. Dimensions of Lamp (inches): 14.75" H x 3.75" Diameter Dimensions of Shade (inches): 4.5" Top Diameter x 16" Bottom Diameter x 7.25" H Dimensions of Lamp with Shade (inches): 22.75" H x 16" Diameter Bulb Specifications: E-26 Bulb Number of Sockets: 1 Sold without lampshade All lighting will be converted for US usage. We are unable to confirm that any electrical item meets UL-Listing standards at our facility. All items ship from High Point, North Carolina.