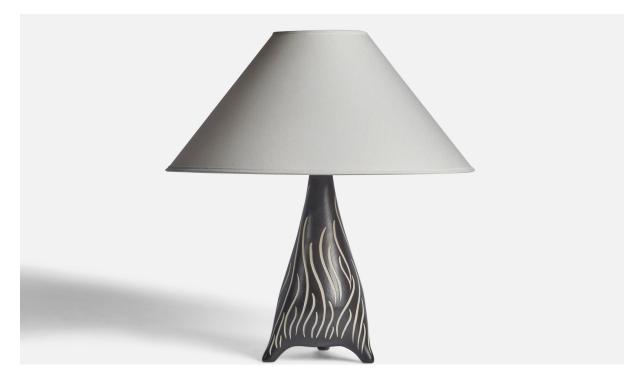

## Elisabeth Loholt, Table Lamp, Stoneware, Denmark, 1960s

| Title:       | Elisabeth Loholt, Table Lamp, Stoneware, Denmark, 1960s |
|--------------|---------------------------------------------------------|
| Dimensions:  | 12.25 in x 6.0 in                                       |
| Inventory #: | 10875                                                   |
| Price:       | \$1,900.00                                              |

## **Product Description**

A black and white-glazed stoneware table lamp designed and produced in Denmark, 1960s. Dimensions of Lamp (inches): 12.25" H x 6" Diameter Dimensions of Shade (inches): 4.5" Top Diameter x 16" Bottom Diameter x 9" H Dimensions of Lamp with Shade (inches): 18" H x 16" Diameter Bulb Specifications: E-26 Bulb Number of Sockets: 1 Sold without lampshade All lighting will be converted for US usage. We are unable to confirm that any electrical item meets UL-Listing standards at our facility. All items ship from High Point, North Carolina.