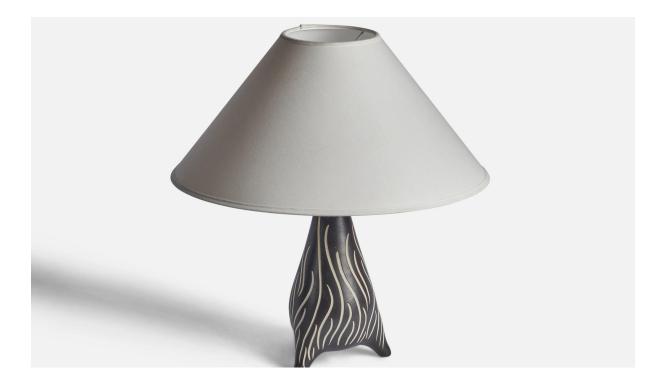

## Elisabeth Loholt, Table Lamp, Stoneware, Denmark, 1960s

| Title:       | Elisabeth Loholt, Table Lamp, Stoneware, Denmark, 1960s |
|--------------|---------------------------------------------------------|
| Dimensions:  | 12.25 in x 6.0 in                                       |
| Inventory #: | 10875                                                   |
| Price:       | \$1,900.00                                              |

## **Product Description**

A black and white-glazed stoneware table lamp designed and produced in Denmark, 1960s. Dimensions of Lamp (inches): 12.25" H x 6" Diameter Dimensions of Shade (inches): 4.5" Top Diameter x 16" Bottom Diameter x 9" H Dimensions of Lamp with Shade (inches): 18" H x 16" Diameter Bulb Specifications: E-26 Bulb Number of Sockets: 1 Sold without lampshade All lighting will be converted for US usage. We are unable to confirm that any electrical item meets UL-Listing standards at our facility. All items ship from High Point, North Carolina.