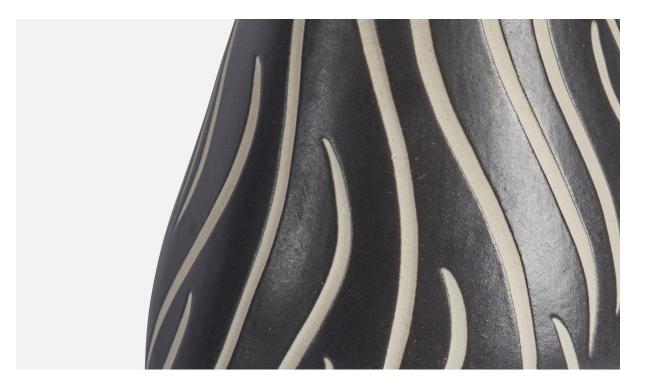

## Elisabeth Loholt, Table Lamp, Stoneware, Denmark, 1960s

| Title:       | Elisabeth Loholt, Table Lamp, Stoneware, Denmark, 1960s |
|--------------|---------------------------------------------------------|
| Dimensions:  | 12.25 in x 6.0 in                                       |
| Inventory #: | 10875                                                   |
| Price:       | \$1,900.00                                              |

## **Product Description**

A black and white-glazed stoneware table lamp designed and produced in Denmark, 1960s. Dimensions of Lamp (inches): 12.25" H x 6" Diameter Dimensions of Shade (inches): 4.5" Top Diameter x 16" Bottom Diameter x 9" H Dimensions of Lamp with Shade (inches): 18" H x 16" Diameter Bulb Specifications: E-26 Bulb Number of Sockets: 1 Sold without lampshade All lighting will be converted for US usage. We are unable to confirm that any electrical item meets UL-Listing standards at our facility. All items ship from High Point, North Carolina.