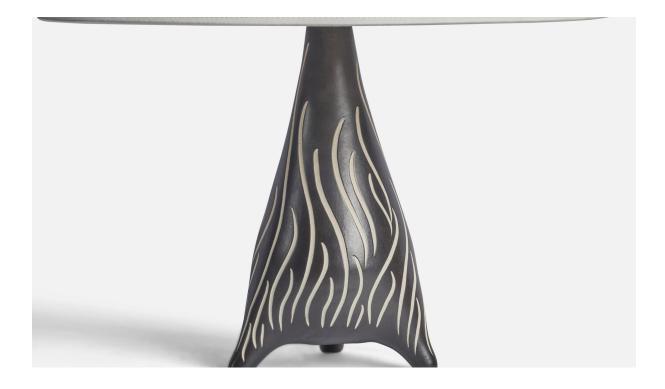

## Elisabeth Loholt, Table Lamp, Stoneware, Denmark, 1960s

| Title:       | Elisabeth Loholt, Table Lamp, Stoneware, Denmark, 1960s |
|--------------|---------------------------------------------------------|
| Dimensions:  | 12.25 in x 6.0 in                                       |
| Inventory #: | 10875                                                   |
| Price:       | \$1,900.00                                              |

## **Product Description**

A black and white-glazed stoneware table lamp designed and produced in Denmark, 1960s. Dimensions of Lamp (inches): 12.25" H x 6" Diameter Dimensions of Shade (inches): 4.5" Top Diameter x 16" Bottom Diameter x 9" H Dimensions of Lamp with Shade (inches): 18" H x 16" Diameter Bulb Specifications: E-26 Bulb Number of Sockets: 1 Sold without lampshade All lighting will be converted for US usage. We are unable to confirm that any electrical item meets UL-Listing standards at our facility. All items ship from High Point, North Carolina.