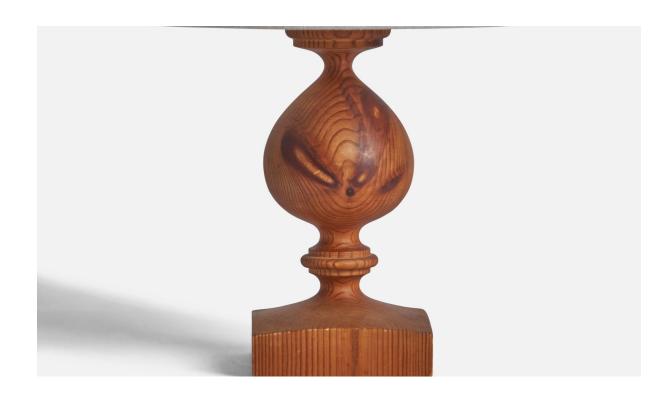

## Leif Christensson, Table Lamp, Pine, Sweden, 1970s

| Title:       | Leif Christensson, Table Lamp, Pine, Sweden, 1970s |
|--------------|----------------------------------------------------|
| Dimensions:  | 10.25 in x 4.25 in x 4.25 in                       |
| Inventory #: | 10894                                              |
| Price:       | \$1,600.00                                         |

## **Product Description**

A table lamp designed and produced by Leif Christensson, Björnum, Sweden, 1970s. Dimensions of Lamp (inches): 10.25" H x 4.25" W x 4.25" D Dimensions of Shade (inches): 7" Top Diameter x 10" Bottom Diameter x 5.5" H Dimensions of Lamp with Shade (inches): 13.75" H x 10" Diameter Bulb Specifications: E-26 Bulb Number of Sockets: 1 Sold without lampshade All lighting will be converted for US usage. We are unable to confirm that any electrical item meets UL-Listing standards at our facility.