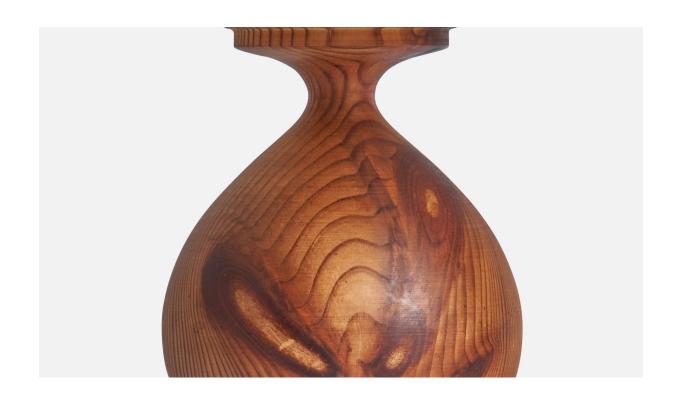

## Leif Christensson, Table Lamp, Pine, Sweden, 1970s

| Title:       | Leif Christensson, Table Lamp, Pine, Sweden, 1970s |
|--------------|----------------------------------------------------|
| Dimensions:  | 10.25 in x 4.25 in x 4.25 in                       |
| Inventory #: | 10894                                              |
| Price:       | \$1,600.00                                         |

## **Product Description**

A table lamp designed and produced by Leif Christensson, Björnum, Sweden, 1970s. Dimensions of Lamp (inches): 10.25" H x 4.25" W x 4.25" D Dimensions of Shade (inches): 7" Top Diameter x 10" Bottom Diameter x 5.5" H Dimensions of Lamp with Shade (inches): 13.75" H x 10" Diameter Bulb Specifications: E-26 Bulb Number of Sockets: 1 Sold without lampshade All lighting will be converted for US usage. We are unable to confirm that any electrical item meets UL-Listing standards at our facility.