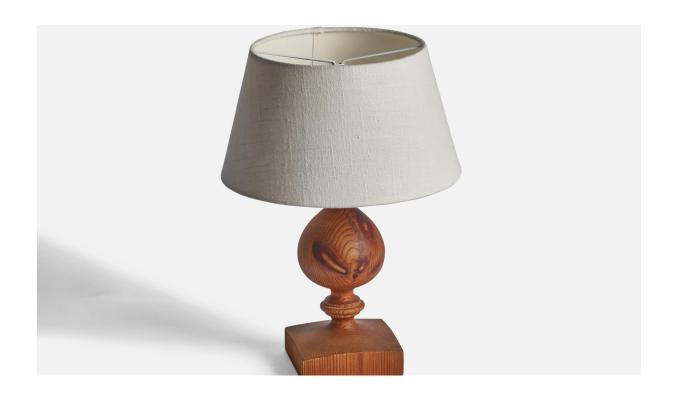

## Leif Christensson, Table Lamp, Pine, Sweden, 1970s

| Title:       | Leif Christensson, Table Lamp, Pine, Sweden, 1970s |
|--------------|----------------------------------------------------|
| Dimensions:  | 10.25 in x 4.25 in x 4.25 in                       |
| Inventory #: | 10894                                              |
| Price:       | \$1,600.00                                         |

## **Product Description**

A table lamp designed and produced by Leif Christensson, Björnum, Sweden, 1970s. Dimensions of Lamp (inches): 10.25" H x 4.25" W x 4.25" D Dimensions of Shade (inches): 7" Top Diameter x 10" Bottom Diameter x 5.5" H Dimensions of Lamp with Shade (inches): 13.75" H x 10" Diameter Bulb Specifications: E-26 Bulb Number of Sockets: 1 Sold without lampshade All lighting will be converted for US usage. We are unable to confirm that any electrical item meets UL-Listing standards at our facility.