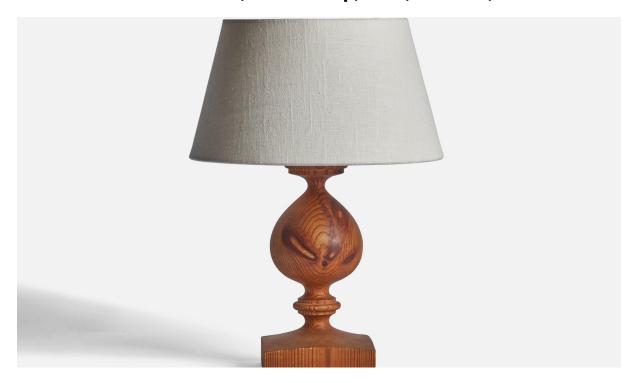

## Leif Christensson, Table Lamp, Pine, Sweden, 1970s

| Title:       | Leif Christensson, Table Lamp, Pine, Sweden, 1970s |
|--------------|----------------------------------------------------|
| Dimensions:  | 10.25 in x 4.25 in x 4.25 in                       |
| Inventory #: | 10894                                              |
| Price:       | \$1,600.00                                         |

## **Product Description**

A table lamp designed and produced by Leif Christensson, Björnum, Sweden, 1970s. Dimensions of Lamp (inches): 10.25" H x 4.25" W x 4.25" D Dimensions of Shade (inches): 7" Top Diameter x 10" Bottom Diameter x 5.5" H Dimensions of Lamp with Shade (inches): 13.75" H x 10" Diameter Bulb Specifications: E-26 Bulb Number of Sockets: 1 Sold without lampshade All lighting will be converted for US usage. We are unable to confirm that any electrical item meets UL-Listing standards at our facility.