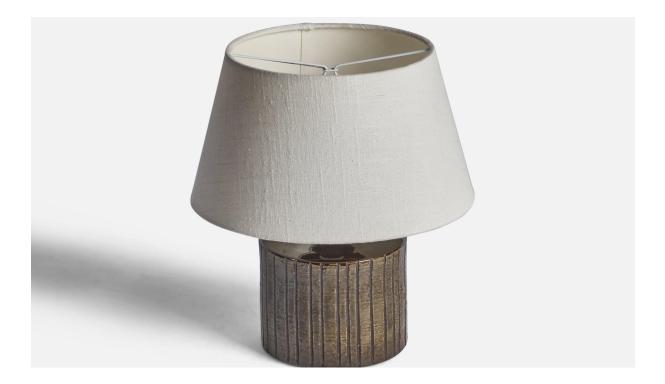

## Swedish Designer, Table Lamp, Stoneware, Sweden, 1950s

| Title:       | Swedish Designer, Table Lamp, Stoneware, Sweden, 1950s |
|--------------|--------------------------------------------------------|
| Dimensions:  | 8.15 in x 5.25 in                                      |
| Inventory #: | 10903                                                  |
| Price:       | \$1,150.00                                             |

## **Product Description**

A brown-glazed stoneware table lamp designed and produced in Sweden, 1950s. Dimensions of Lamp (inches): 8.15" H x 5.25" Diameter Dimensions of Shade (inches): 7" Top Diameter x 10" Bottom Diameter x 5.5" H Dimensions of Lamp with Shade (inches): 11.25" H x 10" Diameter Bulb Specifications: E-26 Bulb Number of Sockets: 1 Sold without lampshade All lighting will be converted for US usage. We are unable to confirm that any electrical item meets UL-Listing standards at our facility.All items ship from High Point, North Carolina.