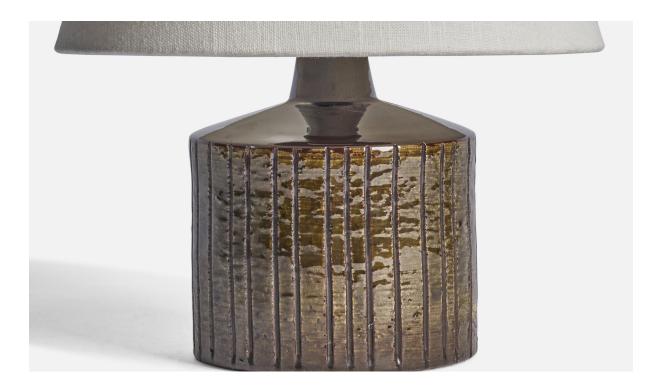

## Swedish Designer, Table Lamp, Stoneware, Sweden, 1950s

| Title:       | Swedish Designer, Table Lamp, Stoneware, Sweden, 1950s |
|--------------|--------------------------------------------------------|
| Dimensions:  | 8.15 in x 5.25 in                                      |
| Inventory #: | 10903                                                  |
| Price:       | \$1,150.00                                             |

## **Product Description**

A brown-glazed stoneware table lamp designed and produced in Sweden, 1950s. Dimensions of Lamp (inches): 8.15" H x 5.25" Diameter Dimensions of Shade (inches): 7" Top Diameter x 10" Bottom Diameter x 5.5" H Dimensions of Lamp with Shade (inches): 11.25" H x 10" Diameter Bulb Specifications: E-26 Bulb Number of Sockets: 1 Sold without lampshade All lighting will be converted for US usage. We are unable to confirm that any electrical item meets UL-Listing standards at our facility.All items ship from High Point, North Carolina.