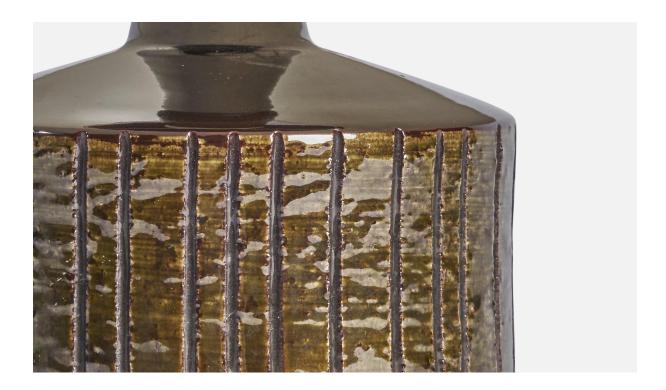

## Swedish Designer, Table Lamp, Stoneware, Sweden, 1950s

| Title:       | Swedish Designer, Table Lamp, Stoneware, Sweden, 1950s |
|--------------|--------------------------------------------------------|
| Dimensions:  | 8.15 in x 5.25 in                                      |
| Inventory #: | 10903                                                  |
| Price:       | \$1,150.00                                             |

## **Product Description**

A brown-glazed stoneware table lamp designed and produced in Sweden, 1950s. Dimensions of Lamp (inches): 8.15" H x 5.25" Diameter Dimensions of Shade (inches): 7" Top Diameter x 10" Bottom Diameter x 5.5" H Dimensions of Lamp with Shade (inches): 11.25" H x 10" Diameter Bulb Specifications: E-26 Bulb Number of Sockets: 1 Sold without lampshade All lighting will be converted for US usage. We are unable to confirm that any electrical item meets UL-Listing standards at our facility.All items ship from High Point, North Carolina.