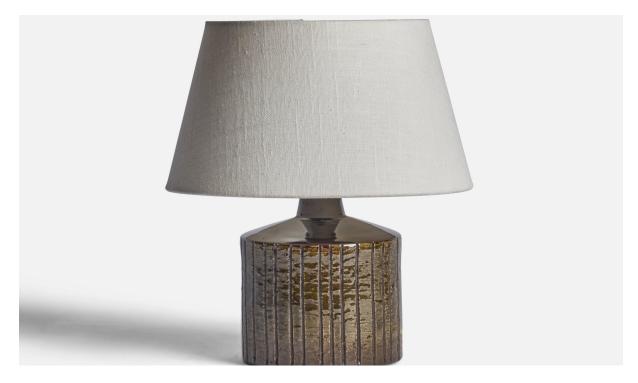

## Swedish Designer, Table Lamp, Stoneware, Sweden, 1950s

| Title:       | Swedish Designer, Table Lamp, Stoneware, Sweden, 1950s |
|--------------|--------------------------------------------------------|
| Dimensions:  | 8.15 in x 5.25 in                                      |
| Inventory #: | 10903                                                  |
| Price:       | \$1,150.00                                             |

## **Product Description**

A brown-glazed stoneware table lamp designed and produced in Sweden, 1950s. Dimensions of Lamp (inches): 8.15" H x 5.25" Diameter Dimensions of Shade (inches): 7" Top Diameter x 10" Bottom Diameter x 5.5" H Dimensions of Lamp with Shade (inches): 11.25" H x 10" Diameter Bulb Specifications: E-26 Bulb Number of Sockets: 1 Sold without lampshade All lighting will be converted for US usage. We are unable to confirm that any electrical item meets UL-Listing standards at our facility.All items ship from High Point, North Carolina.