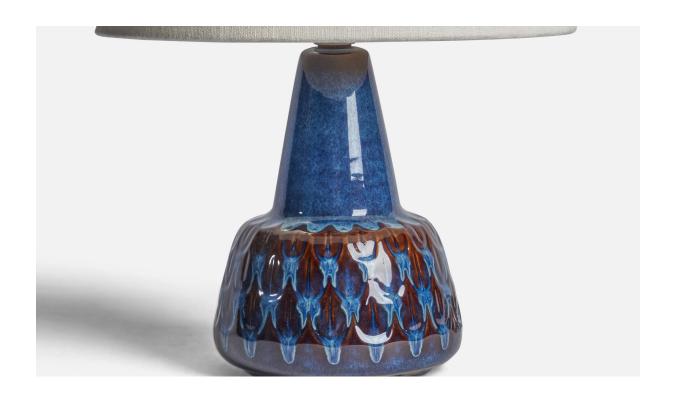

## Søholm, Table Lamp, Stoneware, Denmark, 1960s

| Title:       | Søholm, Table Lamp, Stoneware, Denmark, 1960s |
|--------------|-----------------------------------------------|
| Dimensions:  | 9.75 in x 5.75 in                             |
| Inventory #: | 10905                                         |
| Price:       | \$1,050.00                                    |

## **Product Description**

A blue-glazed stoneware table lamp designed and produced by Søholm, Bornholm, Denmark, 1960s. Dimensions of Lamp (inches): 9.75" H x 5.75" Diameter Dimensions of Shade (inches): 7" Top Diameter x 10" Bottom Diameter x 5.5" H Dimensions of Lamp with Shade (inches): 12.75" H x 10" Diameter Bulb Specifications: E-26 Bulb Number of Sockets: 1 Sold without lampshade All lighting will be converted for US usage. We are unable to confirm that any electrical item meets UL-Listing standards at our facility.