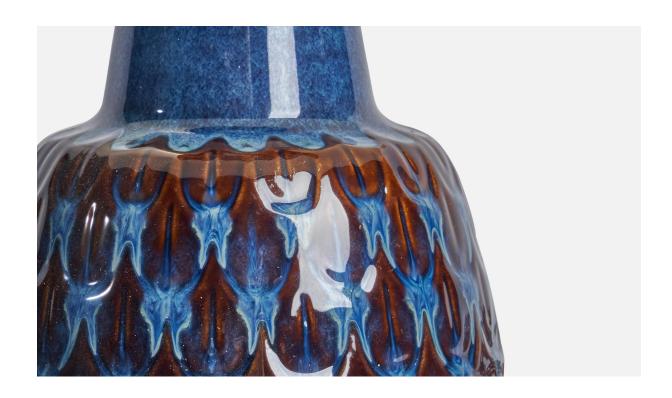

## Søholm, Table Lamp, Stoneware, Denmark, 1960s

| Title:       | Søholm, Table Lamp, Stoneware, Denmark, 1960s |
|--------------|-----------------------------------------------|
| Dimensions:  | 9.75 in x 5.75 in                             |
| Inventory #: | 10905                                         |
| Price:       | \$1,050.00                                    |

## **Product Description**

A blue-glazed stoneware table lamp designed and produced by Søholm, Bornholm, Denmark, 1960s. Dimensions of Lamp (inches): 9.75" H x 5.75" Diameter Dimensions of Shade (inches): 7" Top Diameter x 10" Bottom Diameter x 5.5" H Dimensions of Lamp with Shade (inches): 12.75" H x 10" Diameter Bulb Specifications: E-26 Bulb Number of Sockets: 1 Sold without lampshade All lighting will be converted for US usage. We are unable to confirm that any electrical item meets UL-Listing standards at our facility.