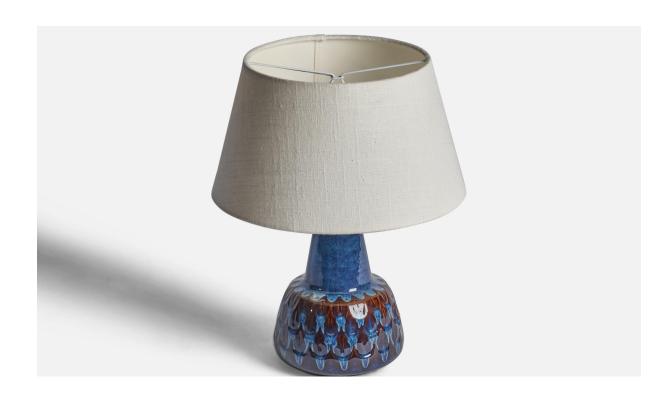

## Søholm, Table Lamp, Stoneware, Denmark, 1960s

| Title:       | Søholm, Table Lamp, Stoneware, Denmark, 1960s |
|--------------|-----------------------------------------------|
| Dimensions:  | 9.75 in x 5.75 in                             |
| Inventory #: | 10905                                         |
| Price:       | \$1,050.00                                    |

## **Product Description**

A blue-glazed stoneware table lamp designed and produced by Søholm, Bornholm, Denmark, 1960s. Dimensions of Lamp (inches): 9.75" H x 5.75" Diameter Dimensions of Shade (inches): 7" Top Diameter x 10" Bottom Diameter x 5.5" H Dimensions of Lamp with Shade (inches): 12.75" H x 10" Diameter Bulb Specifications: E-26 Bulb Number of Sockets: 1 Sold without lampshade All lighting will be converted for US usage. We are unable to confirm that any electrical item meets UL-Listing standards at our facility.