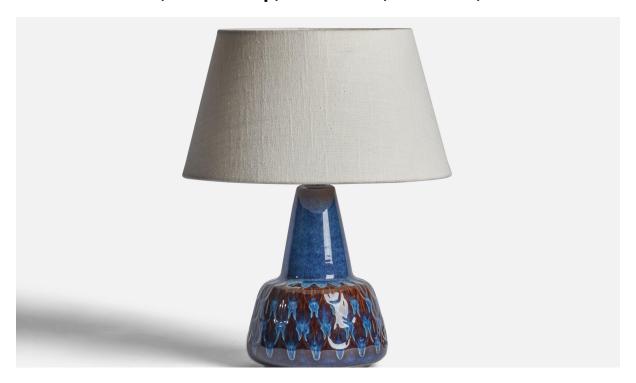

## Søholm, Table Lamp, Stoneware, Denmark, 1960s

| Title:       | Søholm, Table Lamp, Stoneware, Denmark, 1960s |
|--------------|-----------------------------------------------|
| Dimensions:  | 9.75 in x 5.75 in                             |
| Inventory #: | 10905                                         |
| Price:       | \$1,050.00                                    |

## **Product Description**

A blue-glazed stoneware table lamp designed and produced by Søholm, Bornholm, Denmark, 1960s. Dimensions of Lamp (inches): 9.75" H x 5.75" Diameter Dimensions of Shade (inches): 7" Top Diameter x 10" Bottom Diameter x 5.5" H Dimensions of Lamp with Shade (inches): 12.75" H x 10" Diameter Bulb Specifications: E-26 Bulb Number of Sockets: 1 Sold without lampshade All lighting will be converted for US usage. We are unable to confirm that any electrical item meets UL-Listing standards at our facility.