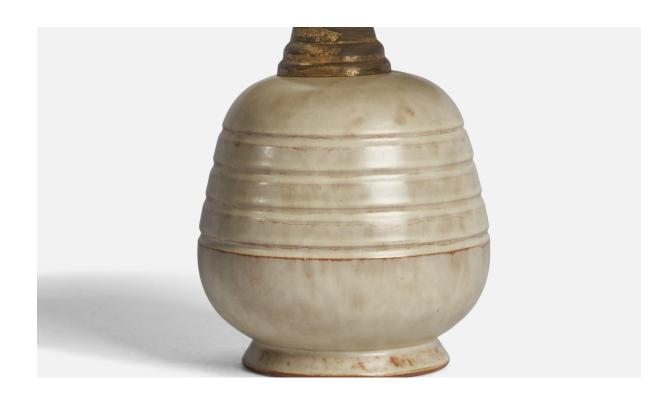

## Swedish Designer, Table Lamp, Earthenware, Brass, Sweden, 1930s

| Title:       | Swedish Designer, Table Lamp, Earthenware, Brass, Sweden, 1930s |
|--------------|-----------------------------------------------------------------|
| Dimensions:  | 10.0 in x 6.0 in                                                |
| Inventory #: | 10906                                                           |
| Price:       | \$1,800.00                                                      |

## **Product Description**

A light grey-glazed earthenware and brass table lamp designed and produced in Sweden, 1930s. Dimensions of Lamp (inches):  $10^{\circ}$  H x  $6^{\circ}$  Diameter Dimensions of Shade (inches):  $7^{\circ}$  Top Diameter x  $10^{\circ}$  Bottom Diameter x  $10^{\circ}$  H Dimensions of Lamp with Shade (inches):  $13^{\circ}$  H x  $10^{\circ}$  Diameter Bulb Specifications: E-26 Bulb Number of Sockets: 1 Sold without lampshade All lighting will be converted for US usage. We are unable to confirm that any electrical item meets UL-Listing standards at our facility. All items ship from High Point, North Carolina.