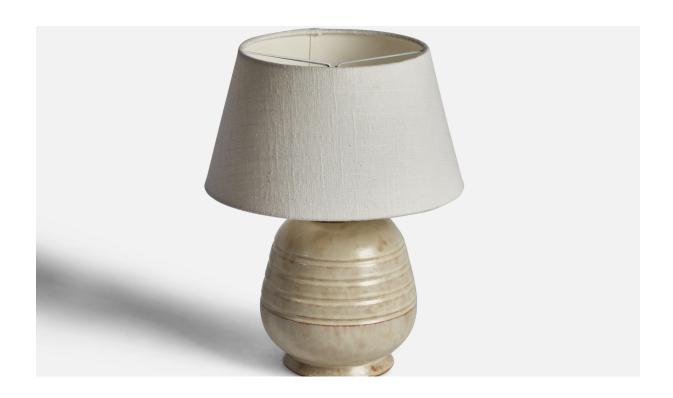

## Swedish Designer, Table Lamp, Earthenware, Brass, Sweden, 1930s

| Title:       | Swedish Designer, Table Lamp, Earthenware, Brass, Sweden, 1930s |
|--------------|-----------------------------------------------------------------|
| Dimensions:  | 10.0 in x 6.0 in                                                |
| Inventory #: | 10906                                                           |
| Price:       | \$1,800.00                                                      |

## **Product Description**

A light grey-glazed earthenware and brass table lamp designed and produced in Sweden, 1930s. Dimensions of Lamp (inches):  $10^{\circ}$  H x  $6^{\circ}$  Diameter Dimensions of Shade (inches):  $7^{\circ}$  Top Diameter x  $10^{\circ}$  Bottom Diameter x  $10^{\circ}$  H Dimensions of Lamp with Shade (inches):  $13^{\circ}$  H x  $10^{\circ}$  Diameter Bulb Specifications: E-26 Bulb Number of Sockets: 1 Sold without lampshade All lighting will be converted for US usage. We are unable to confirm that any electrical item meets UL-Listing standards at our facility. All items ship from High Point, North Carolina.