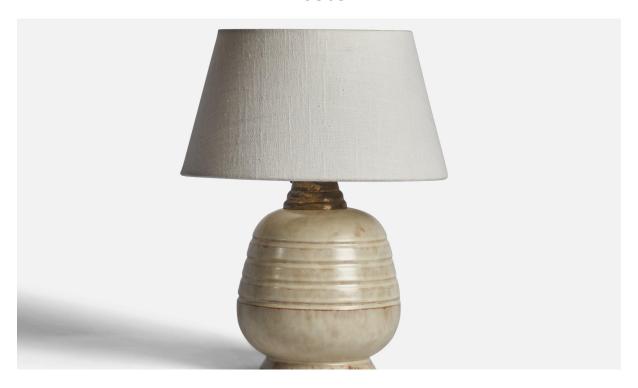

## Swedish Designer, Table Lamp, Earthenware, Brass, Sweden, 1930s

| Title:       | Swedish Designer, Table Lamp, Earthenware, Brass, Sweden, 1930s |
|--------------|-----------------------------------------------------------------|
| Dimensions:  | 10.0 in x 6.0 in                                                |
| Inventory #: | 10906                                                           |
| Price:       | \$1,800.00                                                      |

## **Product Description**

A light grey-glazed earthenware and brass table lamp designed and produced in Sweden, 1930s. Dimensions of Lamp (inches):  $10^{\circ}$  H x  $6^{\circ}$  Diameter Dimensions of Shade (inches):  $7^{\circ}$  Top Diameter x  $10^{\circ}$  Bottom Diameter x  $10^{\circ}$  H Dimensions of Lamp with Shade (inches):  $13^{\circ}$  H x  $10^{\circ}$  Diameter Bulb Specifications: E-26 Bulb Number of Sockets: 1 Sold without lampshade All lighting will be converted for US usage. We are unable to confirm that any electrical item meets UL-Listing standards at our facility. All items ship from High Point, North Carolina.