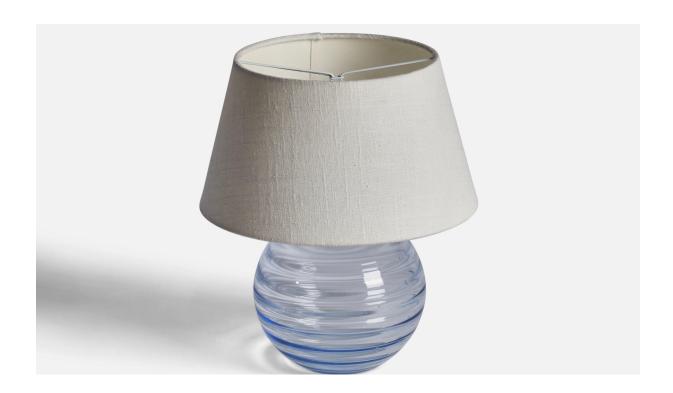

## **Ewald Hald, Table Lamp, Glass, Chrome Metal, Sweden, 1930s**

| Title:       | Ewald Hald, Table Lamp, Glass, Chrome Metal, Sweden, 1930s |
|--------------|------------------------------------------------------------|
| Dimensions:  | 8.75 in x 6.25 in                                          |
| Inventory #: | 10910                                                      |
| Price:       | \$950.00                                                   |

## **Product Description**

A glass and chrome metal table lamp designed by Ewald Hald and produced by Orrefors, Sweden, 1930s. Dimensions of Lamp (inches):  $8.75^{\circ}$  H x  $6.25^{\circ}$  Diameter Dimensions of Shade (inches):  $7^{\circ}$  Top Diameter x  $10^{\circ}$  Bottom Diameter x  $5.5^{\circ}$  H Dimensions of Lamp with Shade (inches):  $11.75^{\circ}$  H x  $10^{\circ}$  Diameter Bulb Specifications: E-26 Bulb Number of Sockets:  $10^{\circ}$  Sold without lampshade All lighting will be converted for US usage. We are unable to confirm that any electrical item meets UL-Listing standards at our facility. All items ship from High Point, North Carolina.