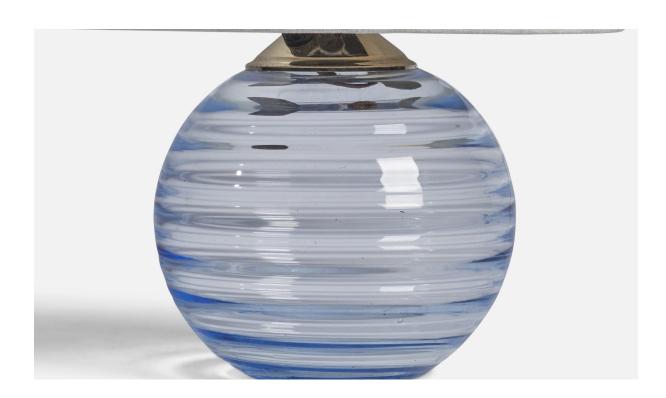

## **Ewald Hald, Table Lamp, Glass, Chrome Metal, Sweden, 1930s**

| Title:       | Ewald Hald, Table Lamp, Glass, Chrome Metal, Sweden, 1930s |
|--------------|------------------------------------------------------------|
| Dimensions:  | 8.75 in x 6.25 in                                          |
| Inventory #: | 10910                                                      |
| Price:       | \$950.00                                                   |

## **Product Description**

A glass and chrome metal table lamp designed by Ewald Hald and produced by Orrefors, Sweden, 1930s. Dimensions of Lamp (inches):  $8.75^{\circ}$  H x  $6.25^{\circ}$  Diameter Dimensions of Shade (inches):  $7^{\circ}$  Top Diameter x  $10^{\circ}$  Bottom Diameter x  $5.5^{\circ}$  H Dimensions of Lamp with Shade (inches):  $11.75^{\circ}$  H x  $10^{\circ}$  Diameter Bulb Specifications: E-26 Bulb Number of Sockets:  $10^{\circ}$  Sold without lampshade All lighting will be converted for US usage. We are unable to confirm that any electrical item meets UL-Listing standards at our facility. All items ship from High Point, North Carolina.