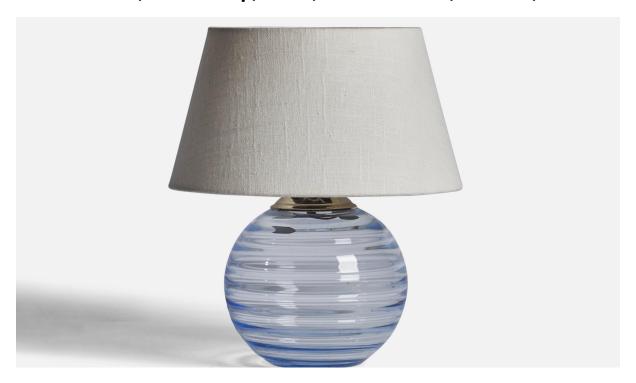

## **Ewald Hald, Table Lamp, Glass, Chrome Metal, Sweden, 1930s**

| Title:       | Ewald Hald, Table Lamp, Glass, Chrome Metal, Sweden, 1930s |
|--------------|------------------------------------------------------------|
| Dimensions:  | 8.75 in x 6.25 in                                          |
| Inventory #: | 10910                                                      |
| Price:       | \$950.00                                                   |

## **Product Description**

A glass and chrome metal table lamp designed by Ewald Hald and produced by Orrefors, Sweden, 1930s. Dimensions of Lamp (inches):  $8.75^{\circ}$  H x  $6.25^{\circ}$  Diameter Dimensions of Shade (inches):  $7^{\circ}$  Top Diameter x  $10^{\circ}$  Bottom Diameter x  $5.5^{\circ}$  H Dimensions of Lamp with Shade (inches):  $11.75^{\circ}$  H x  $10^{\circ}$  Diameter Bulb Specifications: E-26 Bulb Number of Sockets:  $10^{\circ}$  Sold without lampshade All lighting will be converted for US usage. We are unable to confirm that any electrical item meets UL-Listing standards at our facility. All items ship from High Point, North Carolina.